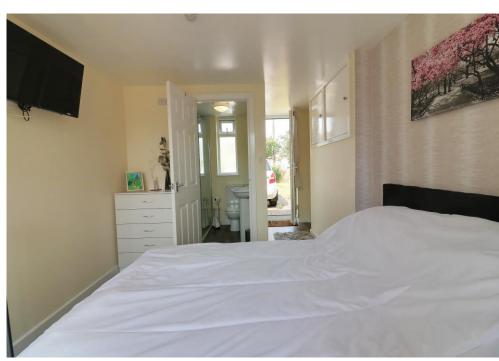

BEDROOM 1: 13' 0" x 8' 5" to front of wardrobes (3.96m x 2.56m) Built in wardrobes.

BEDROOM 2: 11' 1" x 9' 8" (3.38m x 2.94m)

BEDROOM 3: 8' 4" x 7' 8" (2.54m x 2.34m)