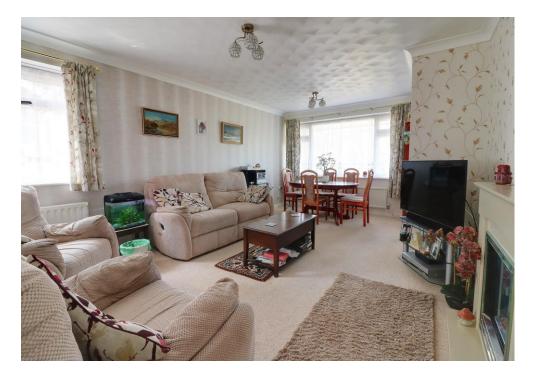

### ACCOMMODATION

ENTRANCE HALL

KITCHEN/BREAKFAST ROOM: 19' 1" x 9' 2" Narrowing to 6'8" (5.81m x 2.79m)

LOUNGE/DINER: 19' 1" x 12' 4" Narrowing to 10'1" (5.81m x 3.76m)

BATHROOM: 9' 2" x 5' 3" (2.79m x 1.60m)