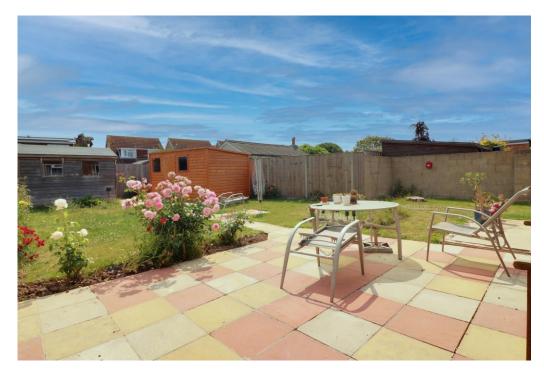

### OUTSIDE

SELF CONTAINED BEDROOM: 11' 7" x 9' 1" (3.53m x 2.77m)

EN-SUITE SHOWER ROOM: 5' 4" x 5' 3" (1.62m x 1.60m)

REAR GARDEN Two sheds.

FRONT GARDEN & DRIVEWAY