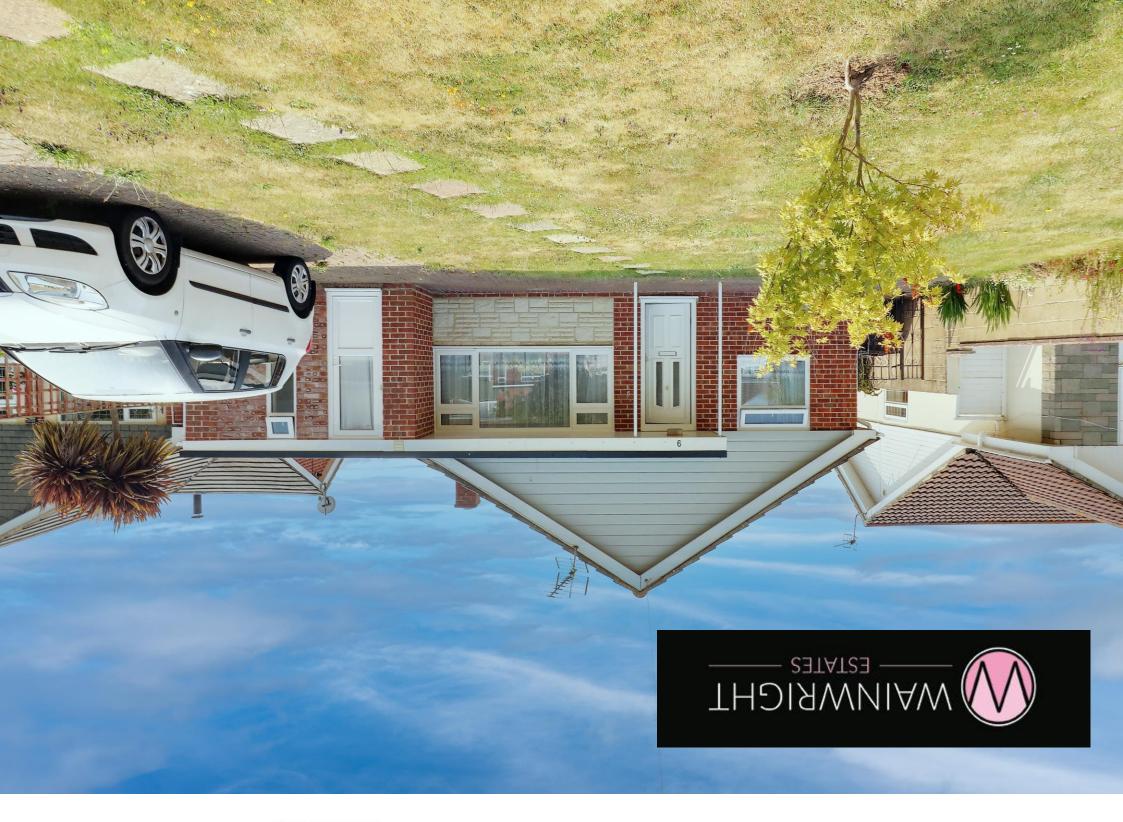

## 9 Beech Grove

Hayling Island PO11 9DP

### DESCRIPTION

Situated in a popular 'Central Hayling' location, you will find this four bedroom, detached bungalow. The current owner has made lots of improvements to this bungalow over the past seven years and it now offers a modern 19' kitchen/breakfast room, 19' lounge/diner, a modern fitted shower room, bedroom one with wall to wall fitted wardrobes, bedroom two with access to the rear garden and bedroom three/office. The garage has also been converted and now offers a bright and airy self contained bedroom with modern en-suite shower room. Outside there's a large front garden and driveway and an enclosed rear garden with two sheds. Additional benefits include double glazing and gas central heating. On leaving the property you can take the short walk to the co-op, bus routes, tournerbury golf course with cafe and lots of other local amenities. Internal viewing highly recommended.