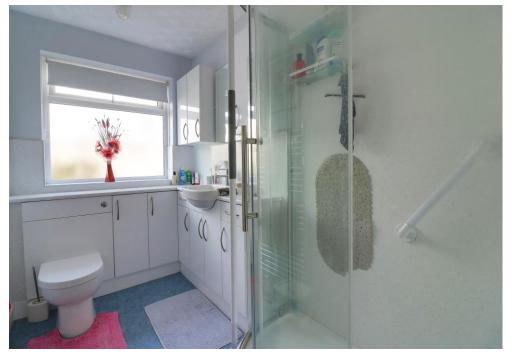

### ACCOMMODATION

ENTRANCE HALL

KITCHEN/BREAKFAST ROOM: 19' 1" x 9' 2" Narrowing to 6'8" (5.81m x 2.79m)

LOUNGE/DINER: 19' 1" x 12' 4" Narrowing to 10'1" (5.81m x 3.76m)

BATHROOM: 9' 2" x 5' 3" (2.79m x 1.60m)