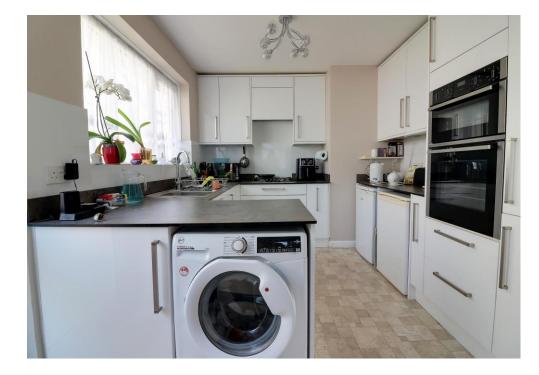

### ACCOMMODATION

ENTRANCE HALL

KITCHEN/BREAKFAST ROOM: 19' 1" x 9' 2" Narrowing to 6'8" (5.81m x 2.79m)

LOUNGE/DINER: 19' 1" x 12' 4" Narrowing to 10'1" (5.81m x 3.76m)

BATHROOM: 9' 2" x 5' 3" (2.79m x 1.60m)