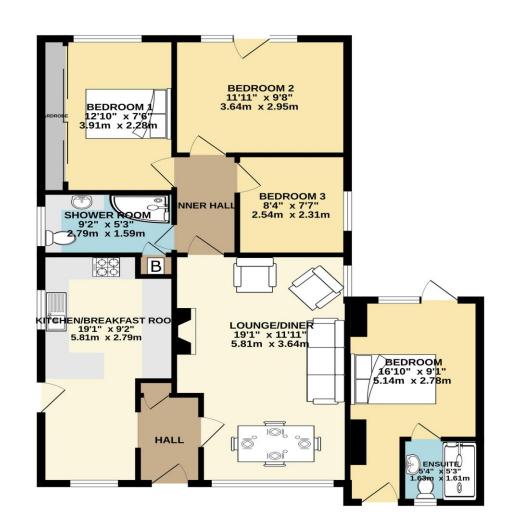

GROUND FLOOR 924 sq.ft. (85.8 sq.m.) approx.

TOTAL FLOOR AREA: 924 sq.ft. (85.8 sq.m.) approx. Whist every attempt has been made to ensure the accuracy of the floorghan contained here, measurements of doors, whichews, norms and any other terms are approximate and no responsibility is taken for any error, omission or mis-statement. This plan is for illustrative purposes only and should be used as such by any prospective purchaser. The services, systems and appliances shown have not been tested and no guarantee as to their operability or efficiency can be given. Made with Metropy: €2025

### ACCOMMODATION

ENTRANCE HALL

KITCHEN/BREAKFAST ROOM: 19' 1" x 9' 2" Narrowing to 6'8" (5.81m x 2.79m)

LOUNGE/DINER: 19' 1" x 12' 4" Narrowing to 10'1" (5.81m x 3.76m)

BATHROOM: 9' 2" x 5' 3" (2.79m x 1.60m)

BEDROOM 1: 13' 0" x 8' 5" to front of wardrobes (3.96m x 2.56m) Built in wardrobes.

BEDROOM 2: 11' 1" x 9' 8" (3.38m x 2.94m)

BEDROOM 3: 8' 4" x 7' 8" (2.54m x 2.34m)

### OUTSIDE

SELF CONTAINED BEDROOM: 11' 7" x 9' 1" (3.53m x 2.77m)

EN-SUITE SHOWER ROOM: 5' 4" x 5' 3" (1.62m x 1.60m)

REAR GARDEN Two sheds.

FRONT GARDEN & DRIVEWAY