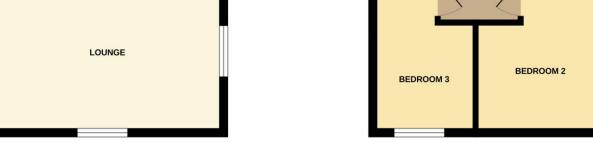

#### ACCOMMODATION

LOUNGE: 15' 5" x 10' 5" (4.70m x 3.17m)

KITCHEN/DINER: 15' 5" x 9' 2" (4.70m x 2.79m)

WC

GARAGE

BEDROOM 1: 9' 2" x 9' 1" (2.79m x 2.77m)

**EN-SUITE** 

BEDROOM 2: 10' 6" x 8' 0" (3.20m x 2.44m)

BEDROOM 3: 10' 6" x 7' 0" (3.20m x 2.13m)

FAMILY BATHROOM