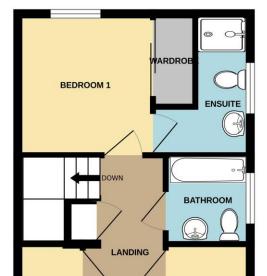

GROUND FLOOR

1ST FLOOR

Whilst every attempt has been made to ensure the accuracy of the floorplan contained here, measurements of doors, windows, rooms and any other items are approximate and no responsibility is taken for any error, omission or mis-statement. This plan is for illustrative purposes only and should be used as such by any prospective purchaser. The services, systems and appliances shown have not been tested and no guarantee as to their operability or efficiency can be given. Made with Netropix @2022 or be given.

#### ACCOMMODATION

LOUNGE: 15' 5" x 10' 5" (4.70m x 3.17m)

KITCHEN/DINER: 15' 5" x 9' 2" (4.70m x 2.79m)

WC

GARAGE

BEDROOM 1: 9' 2" x 9' 1" (2.79m x 2.77m)

**EN-SUITE** 

BEDROOM 2: 10' 6" x 8' 0" (3.20m x 2.44m)