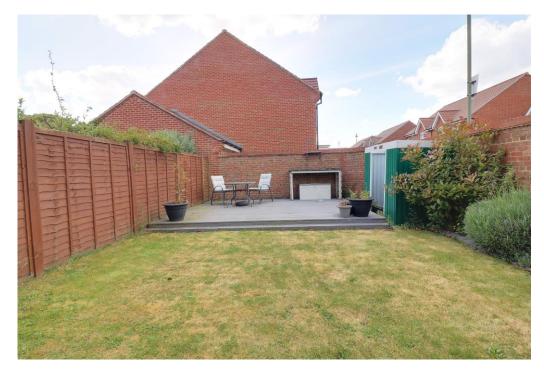

tation. Internally downstairs the property comprises of a dual aspect generous sized lounge and a modern fitted kitchen/breakfast room overlooking your private and secluded rear garden. There is also a handy downstairs cloakroom. Upstairs you will find three well proportioned bedrooms with the master having the benefit of an en-suite. Additional benefits come in the form of a GARAGE and a driveway. On leaving the property you are ideally situated to take the short stroll to Havant town centre with its eclectic mix of shops and cafe's as well as its mainline train station.

#### ACCOMMODATION

LOUNGE: 15' 5" x 10' 5" (4.70m x 3.17m)

KITCHEN/DINER: 15' 5" x 9' 2" (4.70m x 2.79m)

WC

GARAGE

BEDROOM 1: 9' 2" x 9' 1" (2.79m x 2.77m)

**EN-SUITE** 

BEDROOM 2: 10' 6" x 8' 0" (3.20m x 2.44m)



BEDROOM 3: 10' 6" x 7' 0" (3.20m x 2.13m)

FAMILY BATHROOM

#### OUTSIDE

GARDEN

GARAGE & DRIVEWAY