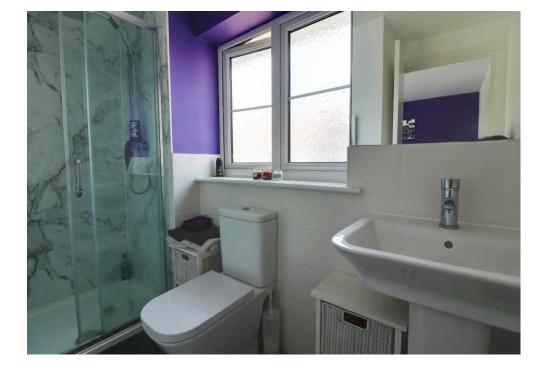

#### ACCOMMODATION

LOUNGE: 15' 5" x 10' 5" (4.70m x 3.17m)

KITCHEN/DINER: 15' 5" x 9' 2" (4.70m x 2.79m)

WC

GARAGE

BEDROOM 1: 9' 2" x 9' 1" (2.79m x 2.77m)

**EN-SUITE** 

BEDROOM 2: 10' 6" x 8' 0" (3.20m x 2.44m)