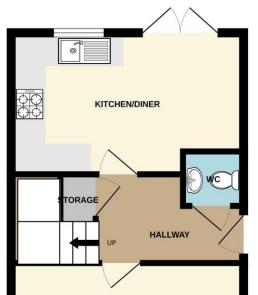

GROUND FLOOR

1ST FLOOR

Whilst every attempt has been made to ensure the accuracy of the floorplan contained here, measurements of doors, windows, rooms and any other items are approximate and no responsibility is taken for any error, omission or mis-statement. This plan is for illustrative purposes only and should be used as such by any prospective purchaser. The services, systems and appliances shown have not been tested and no guarantee as to their operability or efficiency can be given. Made with Netropix @2022 or be given.

#### ACCOMMODATION

LOUNGE: 15' 5" x 10' 5" (4.70m x 3.17m)

KITCHEN/DINER: 15' 5" x 9' 2" (4.70m x 2.79m)

WC

GARAGE

BEDROOM 1: 9' 2" x 9' 1" (2.79m x 2.77m)

**EN-SUITE** 

BEDROOM 2: 10' 6" x 8' 0" (3.20m x 2.44m)