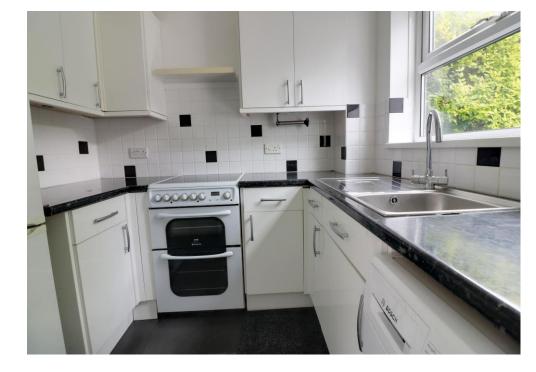

#### **ACCOMMODATION**

**ENTRANCE PORCH** 

LOUNGE 13' 7" x 9' 3" (4.14m x 2.82m)

KITCHEN 6' 9" x 7' 3" (2.06m x 2.21m)