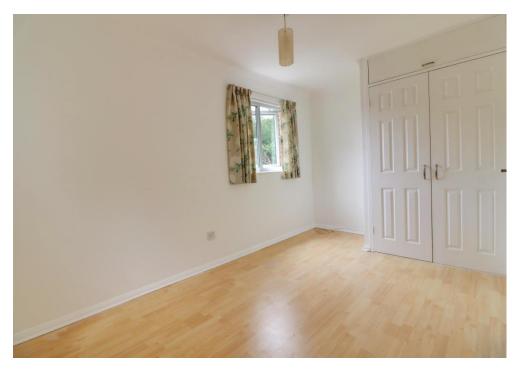

#### FIRST FLOOR LANDING

BEDROOM 14' 1" x 8' 0" (4.29m x 2.44m)

WETROOM 5' 7" x 7' 7" (1.70m x 2.31m)