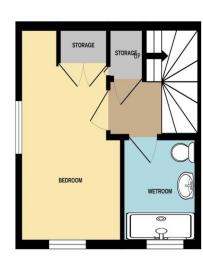

GROUND FLOOR 1ST FLOOR

Whist every attempt has been made to ensure the accuracy of the floorplan contained here, measurements of doors, windows, coms and any other items are approximate and no responsibility is taken for any error, omission or mis-statement. This plan is of misstantey unproces only and should be used as such by any prospective purchaser. The services, systems and appliances shown have not been tested and no guarantee as to their operability or efficiency can be given. Made with Metropix 62025

#### FIRST FLOOR LANDING

BEDROOM 14' 1" x 8' 0" (4.29m x 2.44m)

WETROOM 5' 7" x 7' 7" (1.70m x 2.31m)