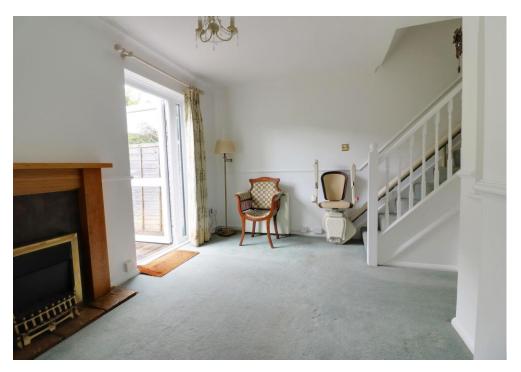

#### **ACCOMMODATION**

**ENTRANCE PORCH** 

LOUNGE 13' 7" x 9' 3" (4.14m x 2.82m)

KITCHEN 6' 9" x 7' 3" (2.06m x 2.21m)