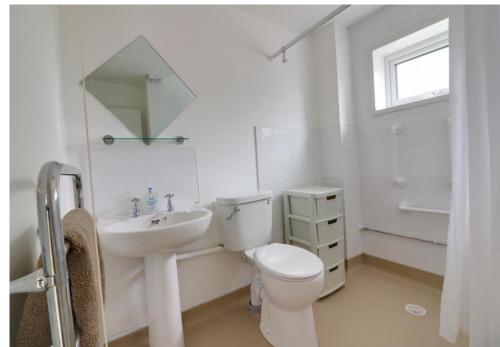

#### FIRST FLOOR LANDING

BEDROOM 14' 1" x 8' 0" (4.29m x 2.44m)

WETROOM 5' 7" x 7' 7" (1.70m x 2.31m)