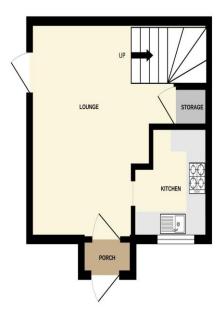

GROUND FLOOR 1ST FLOOR

Whist every attempt has been made to ensure the accuracy of the floorplan contained here, measurements of doors, windows, coms and any other items are approximate and no responsibility is taken for any error, omission or mis-statement. This plan is of misstantey unproces only and should be used as such by any prospective purchaser. The services, systems and appliances shown have not been tested and no guarantee as to their operability or efficiency can be given. Made with Metropix 62025

#### **ACCOMMODATION**

**ENTRANCE PORCH** 

LOUNGE 13' 7" x 9' 3" (4.14m x 2.82m)

KITCHEN 6' 9" x 7' 3" (2.06m x 2.21m)