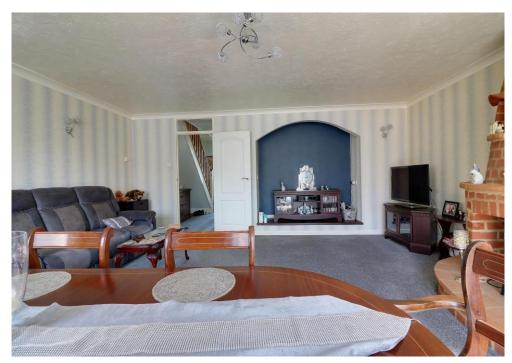

#### **ACCOMMODATION**

**ENTRANCE HALL** 

WC

KITCHEN: 12' 6" x 9' 4" (3.81m x 2.84m)

LOUNGE/DINER: 17' 5" x 16' 6" (5.30m x 5.03m)