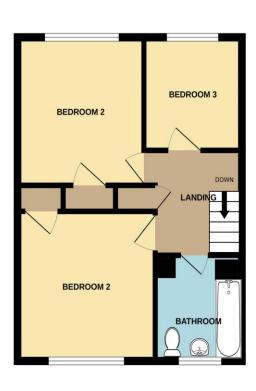

GROUND FLOOR 504 sq.ft. (46.8 sq.m.) approx. 1ST FLOOR 396 sq.ft. (36.8 sq.m.) approx.

TOTAL FLOOR AREA: 901 sq.ft. (83.7 sq.m.) approx.

Whilst every attempt has been made to ensure the accuracy of the floorpian contained here, measurements of doors, windows, rooms and any other terms are approximate and no responsibility is taken for any error, omission or mis-statement. This plan is for illustrative purposes only and should be used as such by any cospective purchaser. The services, systems and appliances shown have not been tested and no guarantee as to their operability or efficiency can be given.

## FIRST FLOOR LANDING

BEDROOM 1: 10' 8" x 9' 9" (3.25m x 2.97m)

BEDROOM 2: 10' 8" x 9' 9" (3.25m x 2.97m)

BEDROOM 3: 8' 0" x 7' 3" (2.44m x 2.21m)

BATHROOM: 6' 9" x 5' 1" (2.06m x 1.55m)