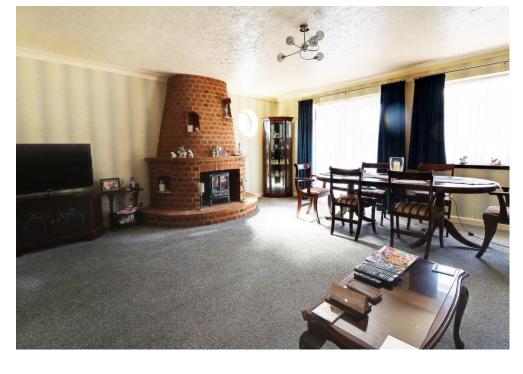

#### **ACCOMMODATION**

**ENTRANCE HALL** 

WC

KITCHEN: 12' 6" x 9' 4" (3.81m x 2.84m)

LOUNGE/DINER: 17' 5" x 16' 6" (5.30m x 5.03m)