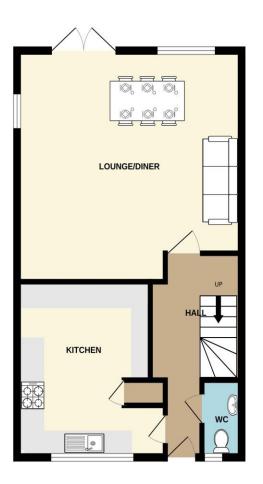

GROUND FLOOR 504 sq.ft. (46.8 sq.m.) approx. 1ST FLOOR 396 sq.ft. (36.8 sq.m.) approx.

TOTAL FLOOR AREA: 901 sq.ft. (83.7 sq.m.) approx.

Whilst every attempt has been made to ensure the accuracy of the floorpian contained here, measurements of doors, windows, rooms and any other terms are approximate and no responsibility is taken for any error, omission or mis-statement. This plan is for illustrative purposes only and should be used as such by any cospective purchaser. The services, systems and appliances shown have not been tested and no guarantee as to their operability or efficiency can be given.

#### **ACCOMMODATION**

**ENTRANCE HALL** 

WC

KITCHEN: 12' 6" x 9' 4" (3.81m x 2.84m)

LOUNGE/DINER: 17' 5" x 16' 6" (5.30m x 5.03m)