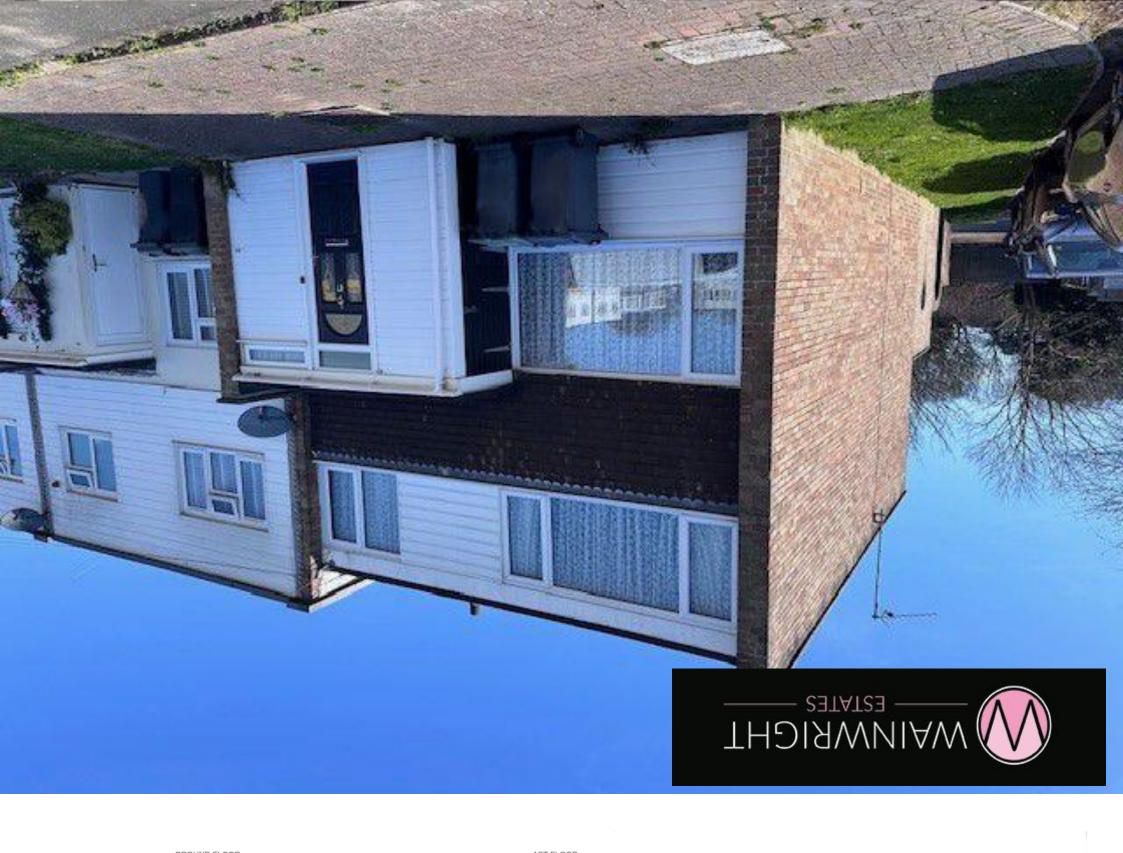

# 17 Juniper Square

Havant PO9 1HZ

Price: £290,000

# **DESCRIPTION**

This deceptively spacious THREE DOUBLE BEDROOM end of terraced property is located on the outskirts of Havant town centre. The current owner has lived in the property for the last 40 years and has certainly kept it well maintained, including new double glazing in 2022. The property has a light and airy feel throughout and compromises to the ground floor of a generous sized lounge/diner with feature fireplace as well as a modern fitted kitchen with integrated fridge/freezer, dishwasher and washing machine and a handy downstairs cloakroom. Upstairs you will find three well proportioned bedrooms for the growing family and a modern bathroom suite. Outside there's a low maintenance 'courtyard style' west facing rear garden and a GARAGE in a block. Additional benefits include warm air heating. On leaving the property you can take the short walk into Havant town centre and the train station with a direct route to London Waterloo. Internal viewing highly recommended.