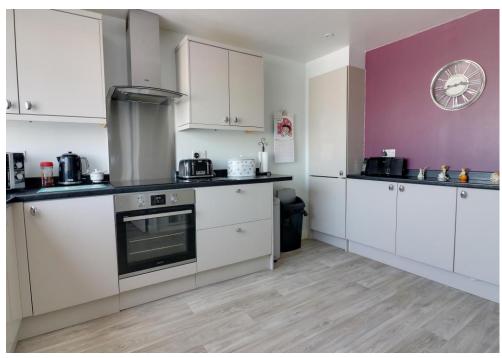

#### **ACCOMMODATION**

**ENTRANCE HALL** 

WC

KITCHEN: 12' 6" x 9' 4" (3.81m x 2.84m)

LOUNGE/DINER: 17' 5" x 16' 6" (5.30m x 5.03m)