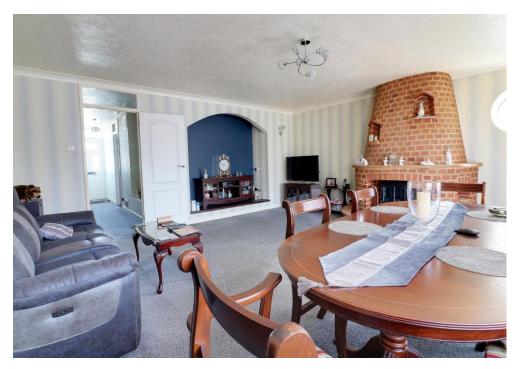

# **DESCRIPTION**

This deceptively spacious THREE DOUBLE BEDROOM end of terraced property is located on the outskirts of Havant town centre. The current owner has lived in the property for the last 40 years and has certainly kept it well maintained, including new double glazing in 2022. The property has a light and airy feel throughout and compromises to the ground floor of a generous sized lounge/diner with feature fireplace as well as a modern fitted kitchen with integrated fridge/freezer, dishwasher and washing machine and a handy downstairs cloakroom. Upstairs you will find three well proportioned bedrooms for the growing family and a modern bathroom suite. Outside there's a low maintenance 'courtyard style' west facing rear garden and a GARAGE in a block. Additional benefits include warm air heating. On leaving the property you can take the short walk into Havant town centre and the train station with a direct route to London Waterloo. Internal viewing highly recommended.

#### **ACCOMMODATION**

**ENTRANCE HALL** 

WC

KITCHEN: 12' 6" x 9' 4" (3.81m x 2.84m)

LOUNGE/DINER: 17' 5" x 16' 6" (5.30m x 5.03m)