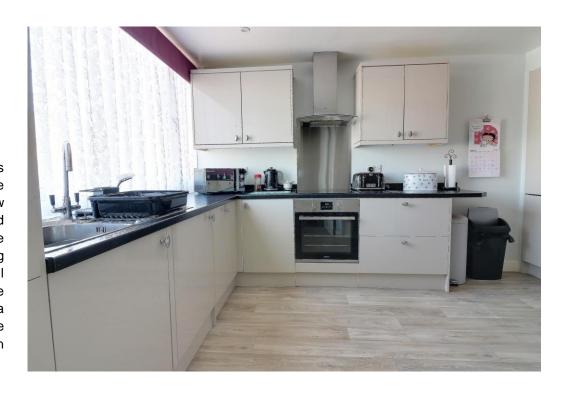

#### **ACCOMMODATION**

**ENTRANCE HALL** 

WC

KITCHEN: 12' 6" x 9' 4" (3.81m x 2.84m)

LOUNGE/DINER: 17' 5" x 16' 6" (5.30m x 5.03m)