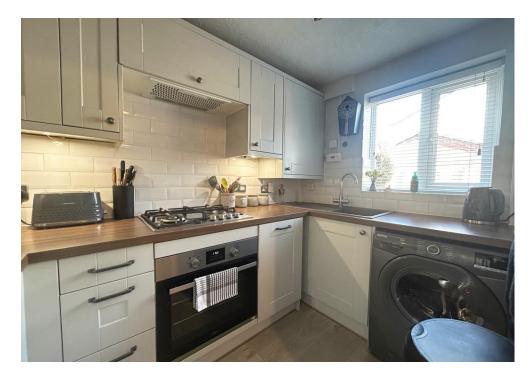

#### DESCRIPTION

Tucked away on the ever popular Tempest Estate in Waterlooville you will stumble across this well presented and well maintained TWO bedroom terraced house. Internally the property has a light and airy feel and consists downstairs of a modern fitted kitchen opening out into a dining area, there is also a cosy separate lounge leading to your double glazed conservatory overlooking the rear garden. Upstairs you will find two bedrooms and a modern bathroom suite. Outside there is low maintenance rear garden with a generous sized shed. Additional benefits come in the form the property being fully double glazed and gas central heated as well as having two allocated parking spaces. On leaving the property you are ideally situated to take the short stroll to local parade of shops.

#### ACCOMMODATION

LOUNGE: 12' 6" x 12' 6" (3.81m x 3.81m)

KITCHEN: 8' 4" x 5' 2" (2.54m x 1.57m)

DINING AREA: 8' 4" x 6' 5" (2.54m x 1.95m)

CONSERVATORY: 12' 0" x 9' 3" (3.65m x 2.82m)