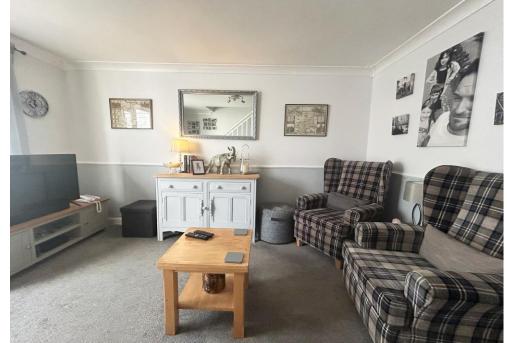

#### DESCRIPTION

Tucked away on the ever popular Tempest Estate in Waterlooville you will stumble across this well presented and well maintained TWO bedroom terraced house. Internally the property has a light and airy feel and consists downstairs of a modern fitted kitchen opening out into a dining area, there is also a cosy separate lounge leading to your double glazed conservatory overlooking the rear garden. Upstairs you will find two bedrooms and a modern bathroom suite. Outside there is low maintenance rear garden with a generous sized shed. Additional benefits come in the form the property being fully double glazed and gas central heated as well as having two allocated parking spaces. On leaving the property you are ideally situated to take the short stroll to local parade of shops.

#### ACCOMMODATION

LOUNGE: 12' 6" x 12' 6" (3.81m x 3.81m)

KITCHEN: 8' 4" x 5' 2" (2.54m x 1.57m)

DINING AREA: 8' 4" x 6' 5" (2.54m x 1.95m)

CONSERVATORY: 12' 0" x 9' 3" (3.65m x 2.82m)