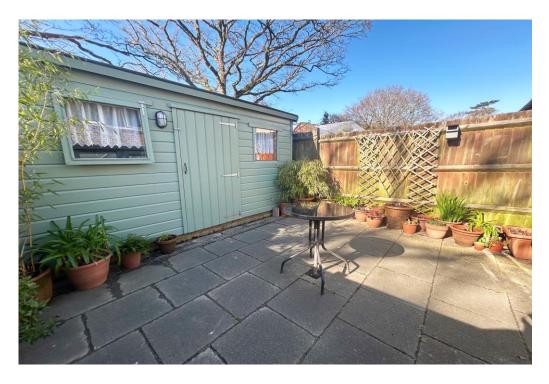

#### DESCRIPTION

Tucked away on the ever popular Tempest Estate in Waterlooville you will stumble across this well presented and well maintained TWO bedroom terraced house. Internally the property has a light and airy feel and consists downstairs of a modern fitted kitchen opening out into a dining area, there is also a cosy separate lounge leading to your double glazed conservatory overlooking the rear garden. Upstairs you will find two bedrooms and a modern bathroom suite. Outside there is low maintenance rear garden with a generous sized shed. Additional benefits come in the form the property being fully double glazed and gas central heated as well as having two allocated parking spaces. On leaving the property you are ideally situated to take the short stroll to local parade of shops.

#### **FIRST FLOOR**

BEDROOM 1: 9' 1" x 8' 9" (2.77m x 2.66m)

BEDROOM 2: 6' 1" x 10' 7" (1.85m x 3.22m)

SHOWER ROOM: 6' 0" x 5' 4" (1.83m x 1.62m)

OUTSIDE

**REAR GARDEN** 

SHED: 12'0" X 8'0"

TWO PARKING SPACES