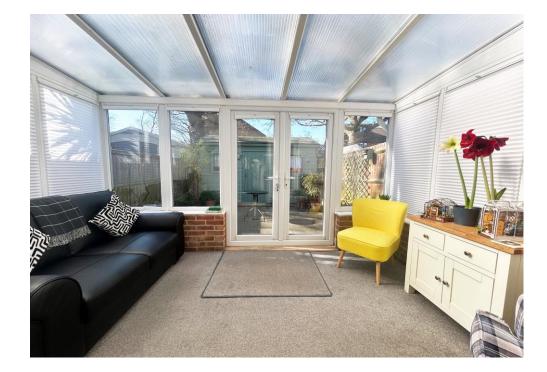

#### DESCRIPTION

Tucked away on the ever popular Tempest Estate in Waterlooville you will stumble across this well presented and well maintained TWO bedroom terraced house. Internally the property has a light and airy feel and consists downstairs of a modern fitted kitchen opening out into a dining area, there is also a cosy separate lounge leading to your double glazed conservatory overlooking the rear garden. Upstairs you will find two bedrooms and a modern bathroom suite. Outside there is low maintenance rear garden with a generous sized shed. Additional benefits come in the form the property being fully double glazed and gas central heated as well as having two allocated parking spaces. On leaving the property you are ideally situated to take the short stroll to local parade of shops.

#### ACCOMMODATION

LOUNGE: 12' 6" x 12' 6" (3.81m x 3.81m)

KITCHEN: 8' 4" x 5' 2" (2.54m x 1.57m)

DINING AREA: 8' 4" x 6' 5" (2.54m x 1.95m)

CONSERVATORY: 12' 0" x 9' 3" (3.65m x 2.82m)