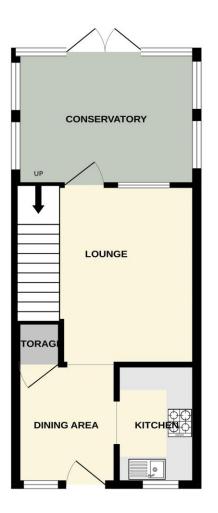

GROUND FLOOR

1ST FLOOR

Whilst every attempt has been made to ensure the accuracy of the flooplan contained here, measurements of doors, windows, rooms and any other items are approximate and on responsibility is taken for any error, omission or mis-statement. This plan is for illustrative purposes only and should be used as such by any prospective purchaser. The services, systems and applicances shown have not been tested and no guarantee as to their operability or efficiency can be given. Made with Mercups CS205

#### ACCOMMODATION

LOUNGE: 12' 6" x 12' 6" (3.81m x 3.81m)

KITCHEN: 8' 4" x 5' 2" (2.54m x 1.57m)

DINING AREA: 8' 4" x 6' 5" (2.54m x 1.95m)

CONSERVATORY: 12' 0" x 9' 3" (3.65m x 2.82m)