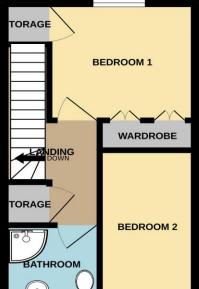

GROUND FLOOR

1ST FLOOR

Whilst every attempt has been made to ensure the accuracy of the flooplan contained here, measurements of doors, windows, rooms and any other items are approximate and on responsibility is taken for any error, omission or mis-statement. This plan is for illustrative purposes only and should be used as such by any prospective purchaser. The services, systems and applicances shown have not been tested and no guarantee as to their operability or efficiency can be given. Made with Mercups CS205

#### **FIRST FLOOR**

BEDROOM 1: 9' 1" x 8' 9" (2.77m x 2.66m)

BEDROOM 2: 6' 1" x 10' 7" (1.85m x 3.22m)

SHOWER ROOM: 6' 0" x 5' 4" (1.83m x 1.62m)

OUTSIDE

**REAR GARDEN** 

SHED: 12'0" X 8'0"

TWO PARKING SPACES