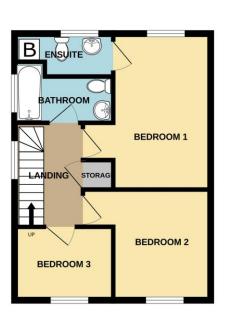

GROUND FLOOR

1ST FLOOR

Whilst every attempt has been made to ensure the accuracy of the floorplan contained here, measurement of doors, windows, noons and any other items are approximate and no responsibility is taken for any error, omission or mis-statlement. This plan is for illustrative purposes only and should be used as such by any prospective purchaser. The services, systems and appliances shown have not been tested and no guarante as to their operatibility or efficiency can be given.

# **FIRST FLOOR**

BEDROOM 1: 13' 6" x 8' 8" (4.11m x 2.64m) WITH EN-SUITE WC

BEDROOM 2: 11' 3" x 9' 6" (3.43m x 2.89m)

BEDROOM 3: 8' 4" x 6' 4" (2.54m x 1.93m)

**BATHROOM** 