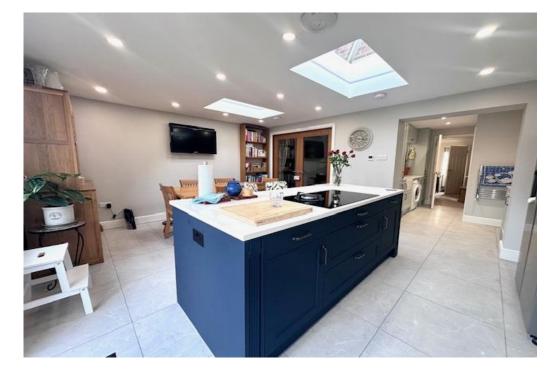

# **DESCRIPTION**

SELF CONTAINED ANNEXE!!! Offering extremely flexible accommodation this well presented Three/four bedroom link detached property is located in the ever popular Tempest Estate in Waterlooville. Internally the current owners have transformed the home and it now has many unique and beautiful features. The hub of the home is the modern fitted kitchen/diner with luxurious central island and underfloor heating. Winter evenings can be spent in your generous sized lounge with feature wood burner, you will also find an additional reception room which could be utilised as a home office as well as a separate utility room. The property also boasts a self contained annex with its own front door and bijou accommodation comprising of a bedroom, lounge, shower room and kitchen. Upstairs you will find three well proportioned bedrooms with the master benefiting from a handy w/c, as well as a family bathroom. Outside there is a peaceful low maintenance rear garden with brick built BBQ. Additional benefits come in the form of a private driveway and the property is fully double glazed and gas central heated.

#### **ACCOMMODATION**

**ENTRANCE PORCH** 

LOUNGE: 12' 7" x 17' 3" Narrowing to 12'1" (3.83m x 5.25m)

UTILITY ROOM: 7' 9" x 4' 6" (2.36m x 1.37m)

WC

OFFICE: 10' 6" x 8' 7" (3.20m x 2.61m)

KITCHEN/DINER: 17' 2" x 13' 8" (5.23m x 4.16m)