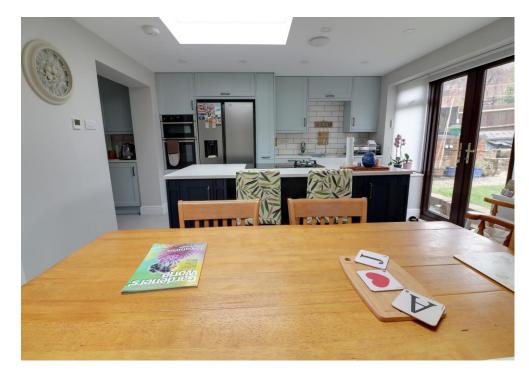

# **DESCRIPTION**

SELF CONTAINED ANNEXE!!! Offering extremely flexible accommodation this well presented Three/four bedroom link detached property is located in the ever popular Tempest Estate in Waterlooville. Internally the current owners have transformed the home and it now has many unique and beautiful features. The hub of the home is the modern fitted kitchen/diner with luxurious central island and underfloor heating. Winter evenings can be spent in your generous sized lounge with feature wood burner, you will also find an additional reception room which could be utilised as a home office as well as a separate utility room. The property also boasts a self contained annex with its own front door and bijou accommodation comprising of a bedroom, lounge, shower room and kitchen. Upstairs you will find three well proportioned bedrooms with the master benefiting from a handy w/c, as well as a family bathroom. Outside there is a peaceful low maintenance rear garden with brick built BBQ. Additional benefits come in the form of a private driveway and the property is fully double glazed and gas central heated.

#### **ACCOMMODATION**

**ENTRANCE PORCH** 

LOUNGE: 12' 7" x 17' 3" Narrowing to 12'1" (3.83m x 5.25m)

UTILITY ROOM: 7' 9" x 4' 6" (2.36m x 1.37m)

WC

OFFICE: 10' 6" x 8' 7" (3.20m x 2.61m)

KITCHEN/DINER: 17' 2" x 13' 8" (5.23m x 4.16m)