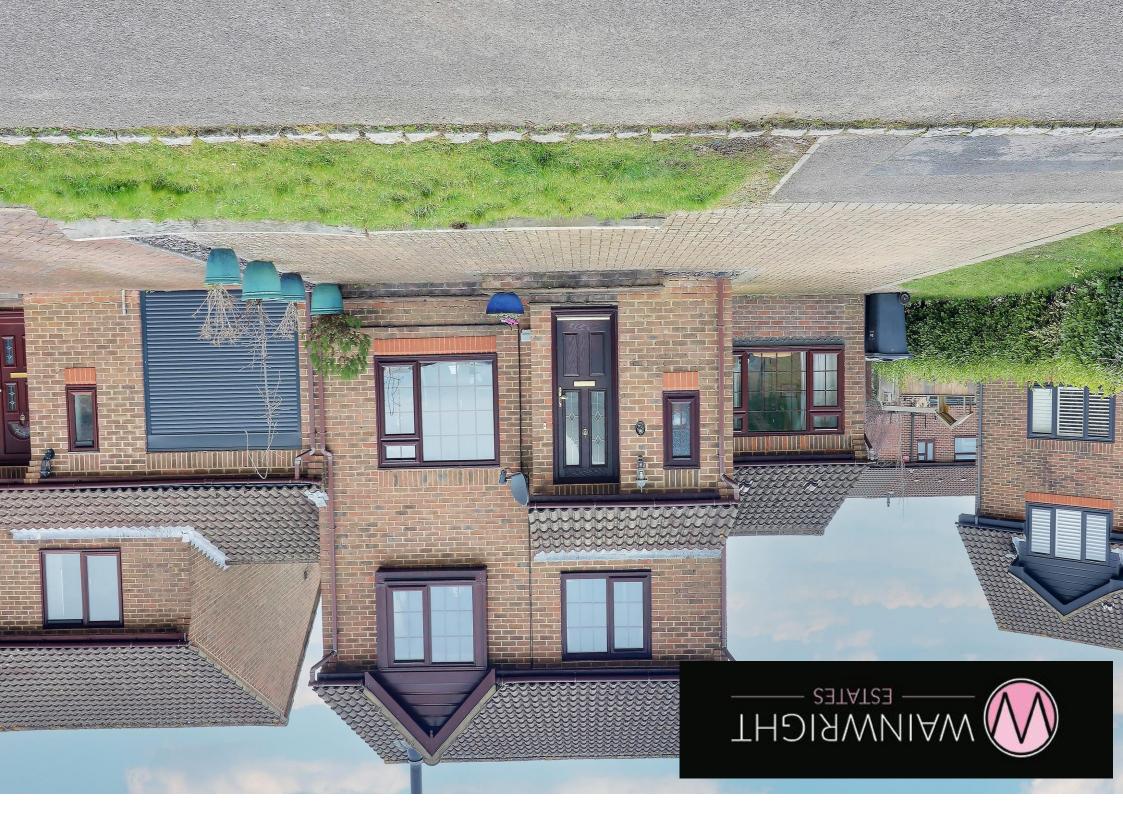

# 34 Edgefield Grove

Tempest, Waterlooville PO7 8NX

Price: £435,000

# **DESCRIPTION**

SELF CONTAINED ANNEXE!!! Offering extremely flexible accommodation this well presented Three/four bedroom link detached property is located in the ever popular Tempest Estate in Waterlooville. Internally the current owners have transformed the home and it now has many unique and beautiful features. The hub of the home is the modern fitted kitchen/diner with luxurious central island and underfloor heating. Winter evenings can be spent in your generous sized lounge with feature wood burner, you will also find an additional reception room which could be utilised as a home office as well as a separate utility room. The property also boasts a self contained annex with its own front door and bijou accommodation comprising of a bedroom, lounge, shower room and kitchen. Upstairs you will find three well proportioned bedrooms with the master benefiting from a handy w/c, as well as a family bathroom. Outside there is a peaceful low maintenance rear garden with brick built BBQ. Additional benefits come in the form of a private driveway and the property is fully double glazed and gas central heated.

### **OUTSIDE**

DRIVEWAY AND REAR GARDEN