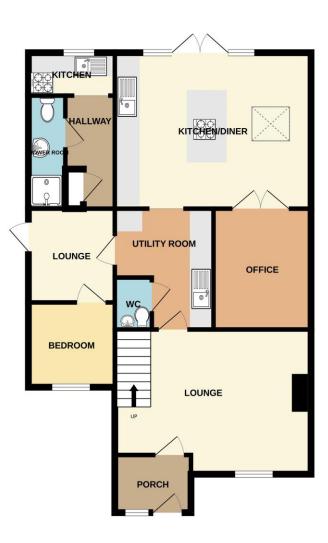

GROUND FLOOR

1ST FLOOR

Whilst every attempt has been made to ensure the accuracy of the floorplan contained here, measurement of doors, windows, noons and any other items are approximate and no responsibility is taken for any error, omission or mis-statlement. This plan is for illustrative purposes only and should be used as such by any prospective purchaser. The services, systems and appliances shown have not been tested and no guarante as to their operatibility or efficiency can be given.

#### **ACCOMMODATION**

**ENTRANCE PORCH** 

LOUNGE: 12' 7" x 17' 3" Narrowing to 12'1" (3.83m x 5.25m)

UTILITY ROOM: 7' 9" x 4' 6" (2.36m x 1.37m)

WC

OFFICE: 10' 6" x 8' 7" (3.20m x 2.61m)

KITCHEN/DINER: 17' 2" x 13' 8" (5.23m x 4.16m)

#### **ANNEX**

LOUNGE: 8' 1" x 7' 7" (2.46m x 2.31m)

BEDROOM: 7' 7" x 7' 4" (2.31m x 2.23m)

SHOWER ROOM: 5' 4" x 3' 3" (1.62m x 0.99m)

KITCHEN AREA

### **OUTSIDE**

DRIVEWAY AND REAR GARDEN