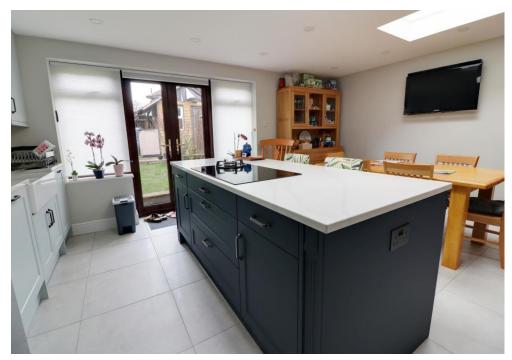

# **DESCRIPTION**

SELF CONTAINED ANNEXE!!! Offering extremely flexible accommodation this well presented Three/four bedroom link detached property is located in the ever popular Tempest Estate in Waterlooville. Internally the current owners have transformed the home and it now has many unique and beautiful features. The hub of the home is the modern fitted kitchen/diner with luxurious central island and underfloor heating. Winter evenings can be spent in your generous sized lounge with feature wood burner, you will also find an additional reception room which could be utilised as a home office as well as a separate utility room. The property also boasts a self contained annex with its own front door and bijou accommodation comprising of a bedroom, lounge, shower room and kitchen. Upstairs you will find three well proportioned bedrooms with the master benefiting from a handy w/c, as well as a family bathroom. Outside there is a peaceful low maintenance rear garden with brick built BBQ. Additional benefits come in the form of a private driveway and the property is fully double glazed and gas central heated.

#### **ACCOMMODATION**

**ENTRANCE PORCH** 

LOUNGE: 12' 7" x 17' 3" Narrowing to 12'1" (3.83m x 5.25m)

UTILITY ROOM: 7' 9" x 4' 6" (2.36m x 1.37m)

WC

OFFICE: 10' 6" x 8' 7" (3.20m x 2.61m)

KITCHEN/DINER: 17' 2" x 13' 8" (5.23m x 4.16m)