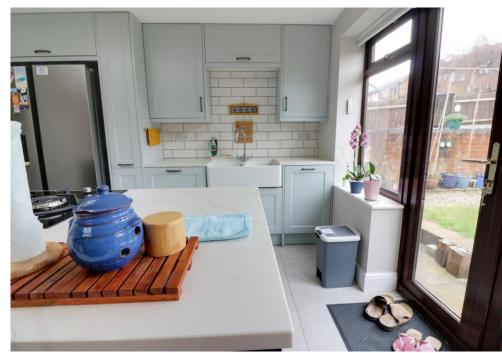

# **DESCRIPTION**

SELF CONTAINED ANNEXE!!! Offering extremely flexible accommodation this well presented Three/four bedroom link detached property is located in the ever popular Tempest Estate in Waterlooville. Internally the current owners have transformed the home and it now has many unique and beautiful features. The hub of the home is the modern fitted kitchen/diner with luxurious central island and underfloor heating. Winter evenings can be spent in your generous sized lounge with feature wood burner, you will also find an additional reception room which could be utilised as a home office as well as a separate utility room. The property also boasts a self contained annex with its own front door and bijou accommodation comprising of a bedroom, lounge, shower room and kitchen. Upstairs you will find three well proportioned bedrooms with the master benefiting from a handy w/c, as well as a family bathroom. Outside there is a peaceful low maintenance rear garden with brick built BBQ. Additional benefits come in the form of a private driveway and the property is fully double glazed and gas central heated.

#### **ACCOMMODATION**

**ENTRANCE PORCH** 

LOUNGE: 12' 7" x 17' 3" Narrowing to 12'1" (3.83m x 5.25m)

UTILITY ROOM: 7' 9" x 4' 6" (2.36m x 1.37m)

WC

OFFICE: 10' 6" x 8' 7" (3.20m x 2.61m)

KITCHEN/DINER: 17' 2" x 13' 8" (5.23m x 4.16m)