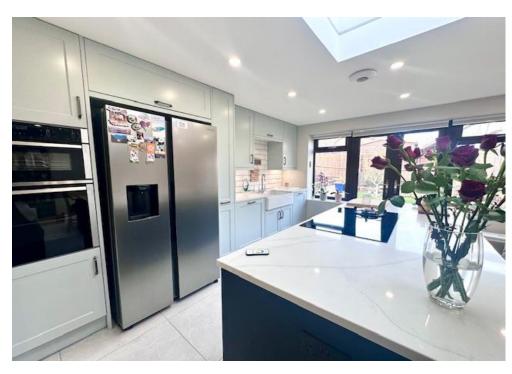

# **DESCRIPTION**

SELF CONTAINED ANNEXE!!! Offering extremely flexible accommodation this well presented Three/four bedroom link detached property is located in the ever popular Tempest Estate in Waterlooville. Internally the current owners have transformed the home and it now has many unique and beautiful features. The hub of the home is the modern fitted kitchen/diner with luxurious central island and underfloor heating. Winter evenings can be spent in your generous sized lounge with feature wood burner, you will also find an additional reception room which could be utilised as a home office as well as a separate utility room. The property also boasts a self contained annex with its own front door and bijou accommodation comprising of a bedroom, lounge, shower room and kitchen. Upstairs you will find three well proportioned bedrooms with the master benefiting from a handy w/c, as well as a family bathroom. Outside there is a peaceful low maintenance rear garden with brick built BBQ. Additional benefits come in the form of a private driveway and the property is fully double glazed and gas central heated.

#### **ACCOMMODATION**

**ENTRANCE PORCH** 

LOUNGE: 12' 7" x 17' 3" Narrowing to 12'1" (3.83m x 5.25m)

UTILITY ROOM: 7' 9" x 4' 6" (2.36m x 1.37m)

WC

OFFICE: 10' 6" x 8' 7" (3.20m x 2.61m)

KITCHEN/DINER: 17' 2" x 13' 8" (5.23m x 4.16m)