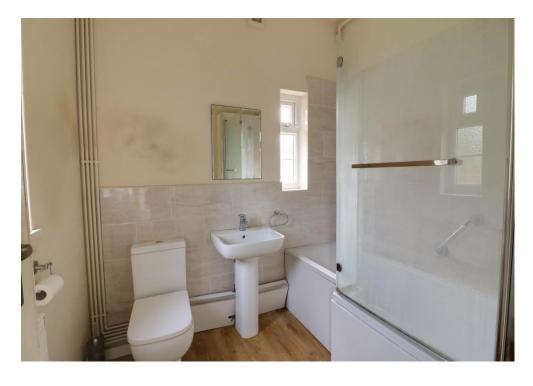

LOUNGE 16' 7" x 12' 3" (5.05m x 3.73m)

KITCHEN 13' 5" x 11' 9" (4.09m x 3.58m)

BATHROOM 6' 6" x 7' 5" (1.98m x 2.26m)

**REAR PORCH** 

WC 5' 1" x 5' 7" (1.55m x 1.70m)

BEDROOM 1 12' 4" x 9' 3" (3.76m x 2.82m)