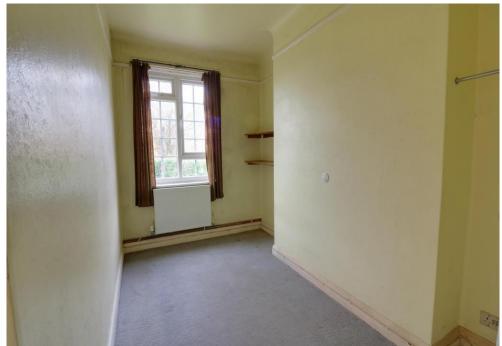

LOUNGE 16' 7" x 12' 3" (5.05m x 3.73m)

KITCHEN 13' 5" x 11' 9" (4.09m x 3.58m)

BATHROOM 6' 6" x 7' 5" (1.98m x 2.26m)

**REAR PORCH** 

WC 5' 1" x 5' 7" (1.55m x 1.70m)

BEDROOM 1 12' 4" x 9' 3" (3.76m x 2.82m)

BEDROOM 2 12' 3" x 7' 3" (3.73m x 2.21m)

BEDROOM 3 9' 4" x 8' 0" (2.84m x 2.44m)