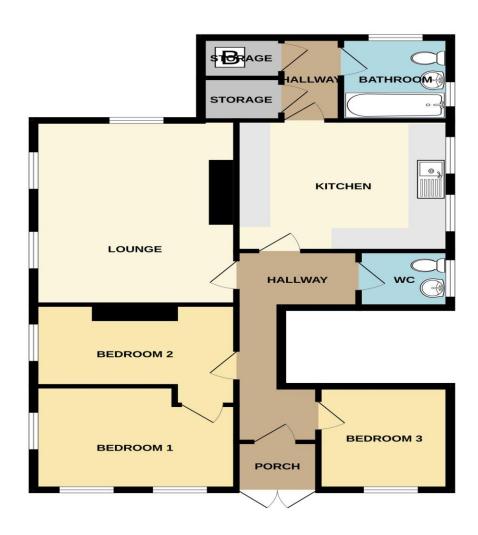

GROUND FLOOR

Whist every attempt has been made to ensure the accuracy of the floorplan contained here, measurement of doors, windows, rooms and any other items are approximate and no responsibility is taken for any error omission or mis-statement. This plan is for flustrative purposes only and should be used as such by any prospective purchaser. The services, as to their operability or efficiency can be given be the setted and no guarant as to their operability or efficiency can be given.

LOUNGE 16' 7" x 12' 3" (5.05m x 3.73m)

KITCHEN 13' 5" x 11' 9" (4.09m x 3.58m)

BATHROOM 6' 6" x 7' 5" (1.98m x 2.26m)

**REAR PORCH** 

WC 5' 1" x 5' 7" (1.55m x 1.70m)

BEDROOM 1 12' 4" x 9' 3" (3.76m x 2.82m)

BEDROOM 2 12' 3" x 7' 3" (3.73m x 2.21m)

BEDROOM 3 9' 4" x 8' 0" (2.84m x 2.44m)