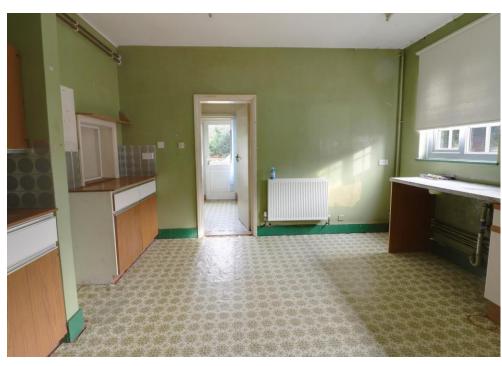

LOUNGE 16' 7" x 12' 3" (5.05m x 3.73m)

KITCHEN 13' 5" x 11' 9" (4.09m x 3.58m)

BATHROOM 6' 6" x 7' 5" (1.98m x 2.26m)

**REAR PORCH** 

WC 5' 1" x 5' 7" (1.55m x 1.70m)

BEDROOM 1 12' 4" x 9' 3" (3.76m x 2.82m)