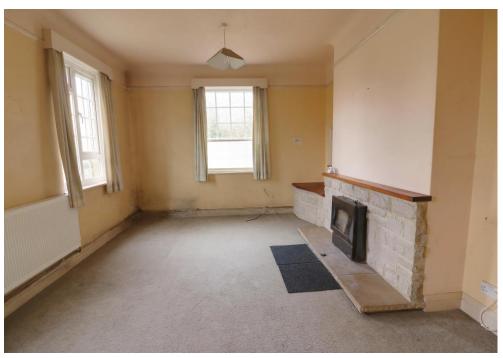

LOUNGE 16' 7" x 12' 3" (5.05m x 3.73m)

KITCHEN 13' 5" x 11' 9" (4.09m x 3.58m)

BATHROOM 6' 6" x 7' 5" (1.98m x 2.26m)

**REAR PORCH** 

WC 5' 1" x 5' 7" (1.55m x 1.70m)

BEDROOM 1 12' 4" x 9' 3" (3.76m x 2.82m)