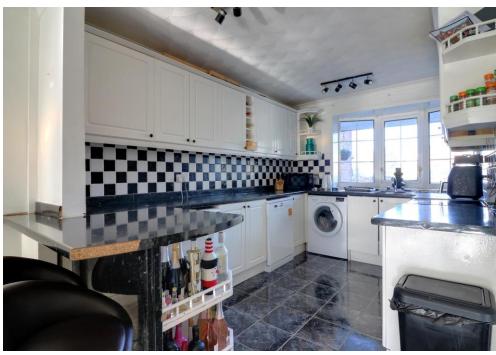

## **ACCOMMODATION**

ENTRANCE PORCH 3' 7" x 3' 2" (1.09m x 0.96m)

KITCHEN 11' 8" x 9' 6" (3.55m x 2.89m)

DINING ROOM 14' 9" x 10' 0" (4.49m x 3.05m)

LOUNGE 14' 9" x 10' 6" (4.49m x 3.20m)

BEDROOM 4 9' 9" x 6' 9" (2.97m x 2.06m)