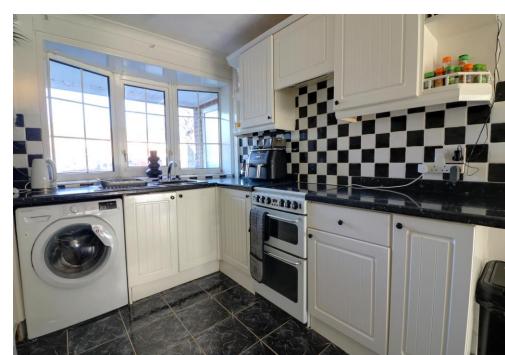

## **ACCOMMODATION**

ENTRANCE PORCH 3' 7" x 3' 2" (1.09m x 0.96m)

KITCHEN 11' 8" x 9' 6" (3.55m x 2.89m)

DINING ROOM 14' 9" x 10' 0" (4.49m x 3.05m)

LOUNGE 14' 9" x 10' 6" (4.49m x 3.20m)

BEDROOM 4 9' 9" x 6' 9" (2.97m x 2.06m)