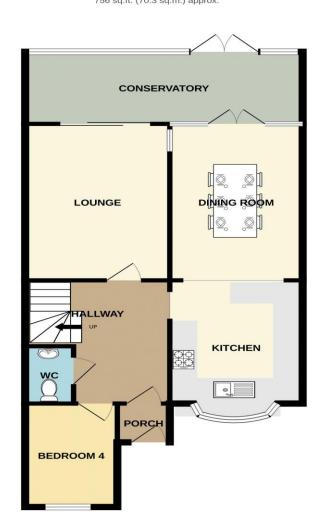

## **ACCOMMODATION**

ENTRANCE PORCH 3' 7" x 3' 2" (1.09m x 0.96m)

KITCHEN 11' 8" x 9' 6" (3.55m x 2.89m)

DINING ROOM 14' 9" x 10' 0" (4.49m x 3.05m)

LOUNGE 14' 9" x 10' 6" (4.49m x 3.20m)

BEDROOM 4 9' 9" x 6' 9" (2.97m x 2.06m)

WC

CONSERVATORY 20' 9" x 6' 9" (6.32m x 2.06m)

FIRST FLOOR LANDING

BEDROOM 1 11' 9" x 10' 6" (3.58m x 3.20m)

BEDROOM 2 10' 9" x 10' 1" (3.27m x 3.07m)

BEDROOM 3 11' 9" x 10' 2" (3.58m x 3.10m)

SHOWER ROOM 7' 9" x 5' 5" (2.36m x 1.65m)