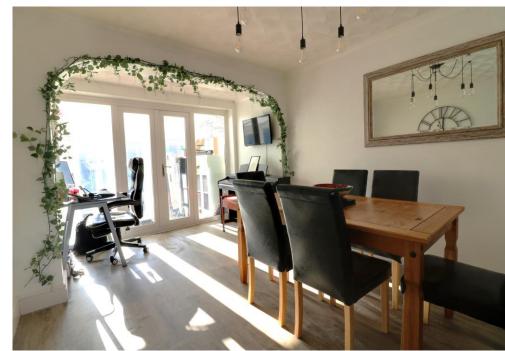

## **ACCOMMODATION**

ENTRANCE PORCH 3' 7" x 3' 2" (1.09m x 0.96m)

KITCHEN 11' 8" x 9' 6" (3.55m x 2.89m)

DINING ROOM 14' 9" x 10' 0" (4.49m x 3.05m)

LOUNGE 14' 9" x 10' 6" (4.49m x 3.20m)

BEDROOM 4 9' 9" x 6' 9" (2.97m x 2.06m)

WC

CONSERVATORY 20' 9" x 6' 9" (6.32m x 2.06m)

FIRST FLOOR LANDING

BEDROOM 1 11' 9" x 10' 6" (3.58m x 3.20m)

BEDROOM 2 10' 9" x 10' 1" (3.27m x 3.07m)

BEDROOM 3 11' 9" x 10' 2" (3.58m x 3.10m)

SHOWER ROOM 7' 9" x 5' 5" (2.36m x 1.65m)