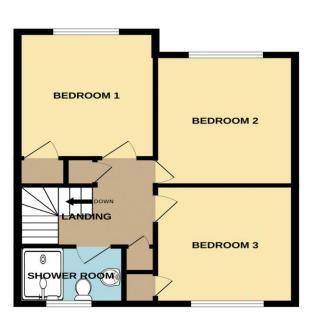

1ST FLOOR 496 sq.ft. (46.0 sq.m.) approx.

TOTAL FLOOR AREA: 1252 sq.ft. (116.3 sq.m.) approx.

Whilst every attempt has been made to ensure the accuracy of the floorpian contained here, measurements of doors, windows, norms and any other liems are approximate and no responsibility is taken for any error, omission or mis-statement. This plan is for illustrative purposes only and should be used as such by any prospective purchaser. The services, systems and appliances shown have not been tested and no guaranter as to their operability or efficiency can be given.

WC

CONSERVATORY 20' 9" x 6' 9" (6.32m x 2.06m)

FIRST FLOOR LANDING

BEDROOM 1 11' 9" x 10' 6" (3.58m x 3.20m)

BEDROOM 2 10' 9" x 10' 1" (3.27m x 3.07m)

BEDROOM 3 11' 9" x 10' 2" (3.58m x 3.10m)

SHOWER ROOM 7' 9" x 5' 5" (2.36m x 1.65m)