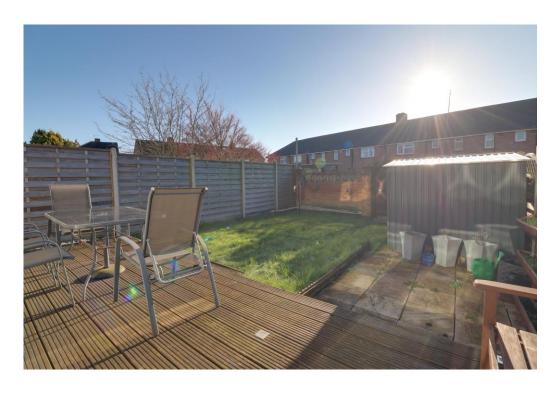

## **DESCRIPTION**

Deceptively spacious and offering flexible accommodation this THREE/FOUR Bedroom property is located on the outskirts of West leigh in Havant. Internally the property has been well kept by the current owners and downstairs consists of a generous sized kitchen/diner with space for a washing machine, dishwasher and under counter fridge as well as a separate lounge and full width conservatory overlooking your south facing rear garden. There is also an additional reception room which could be utilised as a fourth bedroom or a office for people who work from home. There is also a handy downstairs cloakroom. Upstairs you find three DOUBLE bedrooms for the growing family and a modern shower room. Additional benefits come in the form of the property being fully double glazed and gas central heated. This property certainly needs to be seen to be fully appreciated so don't delay and book your viewing today.