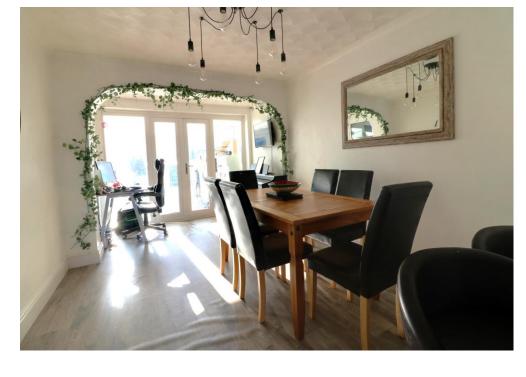

## **ACCOMMODATION**

ENTRANCE PORCH 3' 7" x 3' 2" (1.09m x 0.96m)

KITCHEN 11' 8" x 9' 6" (3.55m x 2.89m)

DINING ROOM 14' 9" x 10' 0" (4.49m x 3.05m)

LOUNGE 14' 9" x 10' 6" (4.49m x 3.20m)

BEDROOM 4 9' 9" x 6' 9" (2.97m x 2.06m)

WC

CONSERVATORY 20' 9" x 6' 9" (6.32m x 2.06m)

FIRST FLOOR LANDING

BEDROOM 1 11' 9" x 10' 6" (3.58m x 3.20m)

BEDROOM 2 10' 9" x 10' 1" (3.27m x 3.07m)

BEDROOM 3 11' 9" x 10' 2" (3.58m x 3.10m)

SHOWER ROOM 7' 9" x 5' 5" (2.36m x 1.65m)