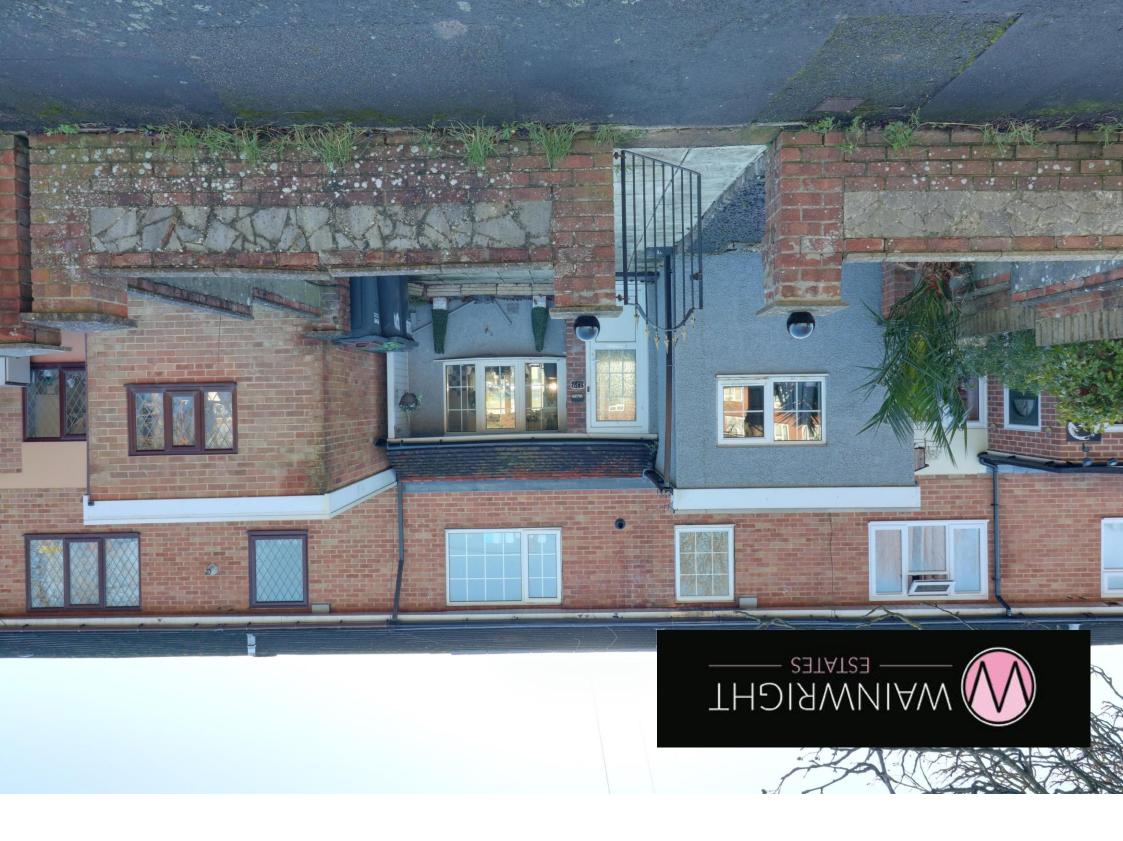

## 139 St. Albans Road

Havant PO9 2JT

Price: £300,000

## **DESCRIPTION**

Deceptively spacious and offering flexible accommodation this THREE/FOUR Bedroom property is located on the outskirts of West leigh in Havant. Internally the property has been well kept by the current owners and downstairs consists of a generous sized kitchen/diner with space for a washing machine, dishwasher and under counter fridge as well as a separate lounge and full width conservatory overlooking your south facing rear garden. There is also an additional reception room which could be utilised as a fourth bedroom or a office for people who work from home. There is also a handy downstairs cloakroom. Upstairs you find three DOUBLE bedrooms for the growing family and a modern shower room. Additional benefits come in the form of the property being fully double glazed and gas central heated. This property certainly needs to be seen to be fully appreciated so don't delay and book your viewing today.