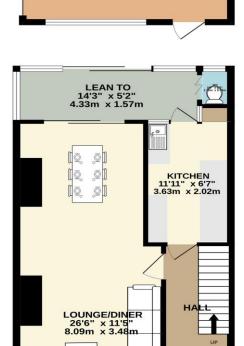

GROUND FLOOR 637 sq.ft. (59.2 sq.m.) approx.

> GARAGE 16'2" × 8'6" 4.92m × 2.59m

PORCH

1ST FLOOR 407 sq.ft. (37.8 sq.m.) approx.

TOTAL FLOOR AREA: 1044 sq.ft. (97.0 sq.m.) approx.
Whilst every attempt has been made to ensure the accuracy of the flooplan contained here, measurements
of doors, windows, comes and any other flores are approximate and no responsibility is taken for any error,
omission or mis-statement. This plan is for illustrative purposes only and should be used as such by any
prospective purchaser. The services, systems and appliances shown have not been tested and no guarantee
as to their operability or efficiency can be given.
Made with Metropax &2024

## **ACCOMMODATION**

**ENTRANCE HALL** 

LOUNGE/DINER: 28' 3" Into Bay x 11' 5" narrowing to 10'1"(8.60m x 3.48m)

KITCHEN: 11' 9" x 6' 7" (3.58m x 2.01m)

LEAN TO: 15' 5" x 6' 3" (4.70m x 1.90m)

WC

BEDROOM 1: 14' 8" Into Bay x 10' 6" (4.47m x 3.20m)