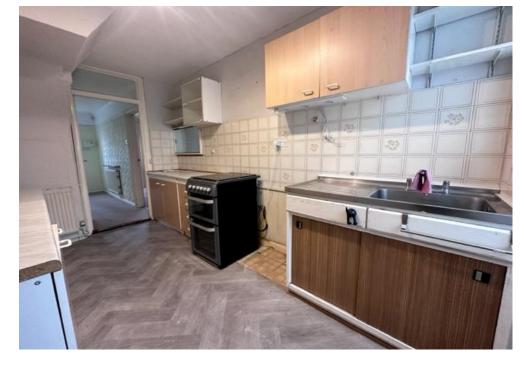

## **ACCOMMODATION**

**ENTRANCE HALL** 

LOUNGE/DINER: 28' 3" Into Bay x 11' 5" narrowing to 10'1"(8.60m x 3.48m)

KITCHEN: 11' 9" x 6' 7" (3.58m x 2.01m)

LEAN TO: 15' 5" x 6' 3" (4.70m x 1.90m)

WC

BEDROOM 1: 14' 8" Into Bay x 10' 6" (4.47m x 3.20m)