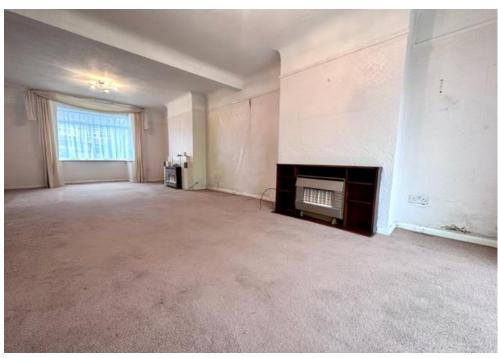

## **ACCOMMODATION**

**ENTRANCE HALL** 

LOUNGE/DINER: 28' 3" Into Bay x 11' 5" narrowing to 10'1"(8.60m x 3.48m)

KITCHEN: 11' 9" x 6' 7" (3.58m x 2.01m)

LEAN TO: 15' 5" x 6' 3" (4.70m x 1.90m)

WC

BEDROOM 1: 14' 8" Into Bay x 10' 6" (4.47m x 3.20m)