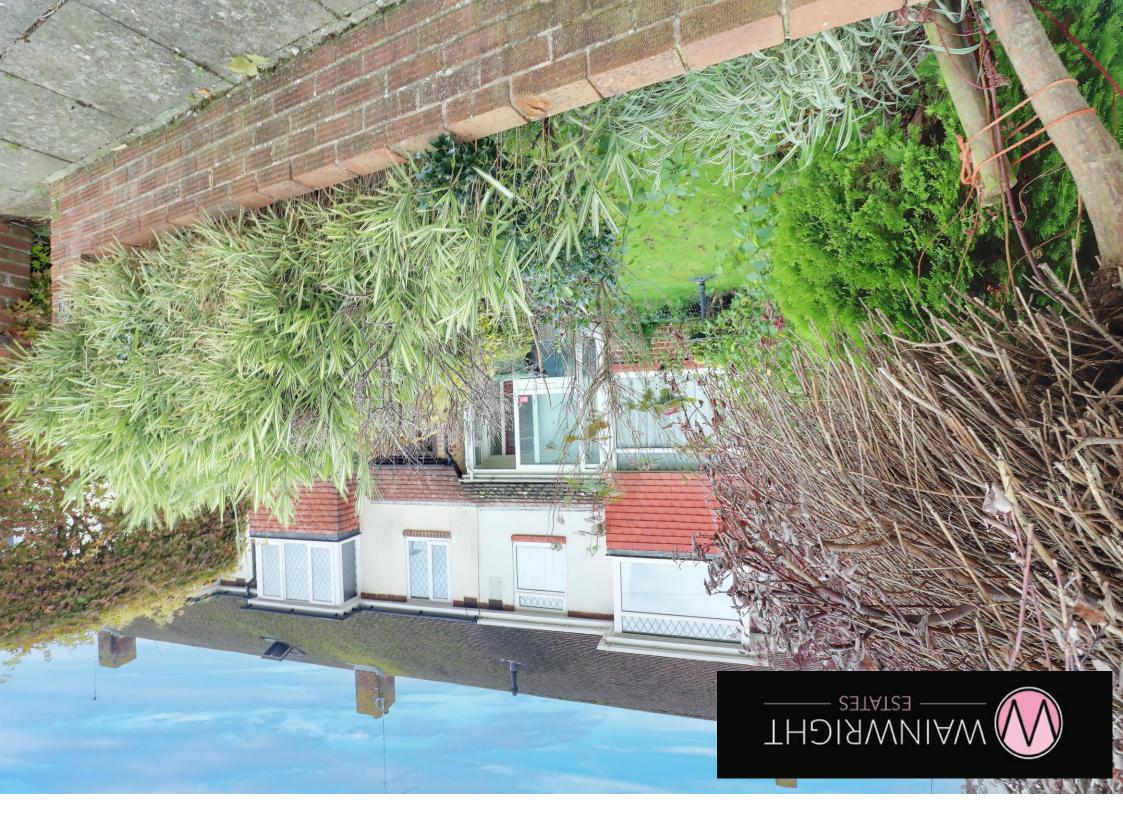

GROUND FLOOR 637 sq.ft. (59.2 sq.m.) approx.

> GARAGE 16'2" × 8'6" 4.92m × 2.59m



PORCH

1ST FLOOR 407 sq.ft. (37.8 sq.m.) approx.



TOTAL FLOOR AREA: 1044 sq.ft. (97.0 sq.m.) approx.
Whilst every attempt has been made to ensure the accuracy of the flooplan contained here, measurements
of doors, windows, comes and any other flores are approximate and no responsibility is taken for any error,
omission or mis-statement. This plan is for illustrative purposes only and should be used as such by any
prospective purchaser. The services, systems and appliances shown have not been tested and no guarantee
as to their operability or efficiency can be given.
Made with Metropax &2024

## **12 Kinross Crescent**

Drayton, Portsmouth PO6 2NR

Price: £315,000

## **DESCRIPTION**

Situated in a popu