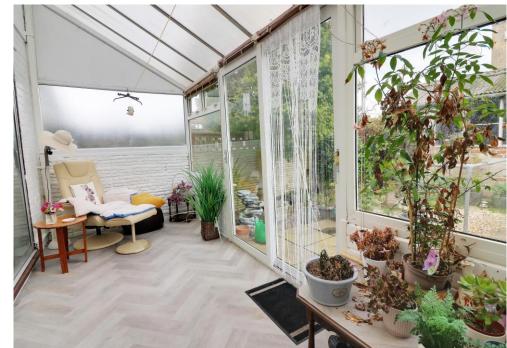

## **ACCOMMODATION**

**ENTRANCE HALL** 

LOUNGE/DINER: 28' 3" Into Bay x 11' 5" narrowing to 10'1"(8.60m x 3.48m)

KITCHEN: 11' 9" x 6' 7" (3.58m x 2.01m)

LEAN TO: 15' 5" x 6' 3" (4.70m x 1.90m)

WC

BEDROOM 1: 14' 8" Into Bay x 10' 6" (4.47m x 3.20m)