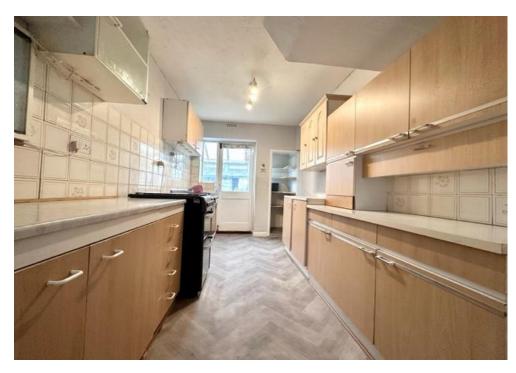

## **ACCOMMODATION**

**ENTRANCE HALL** 

LOUNGE/DINER: 28' 3" Into Bay x 11' 5" narrowing to 10'1"(8.60m x 3.48m)

KITCHEN: 11' 9" x 6' 7" (3.58m x 2.01m)

LEAN TO: 15' 5" x 6' 3" (4.70m x 1.90m)

WC

BEDROOM 1: 14' 8" Into Bay x 10' 6" (4.47m x 3.20m)