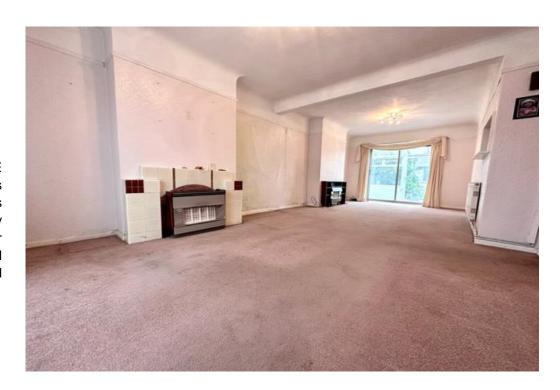

## **ACCOMMODATION**

**ENTRANCE HALL** 

LOUNGE/DINER: 28' 3" Into Bay x 11' 5" narrowing to 10'1"(8.60m x 3.48m)

KITCHEN: 11' 9" x 6' 7" (3.58m x 2.01m)

LEAN TO: 15' 5" x 6' 3" (4.70m x 1.90m)

WC

BEDROOM 1: 14' 8" Into Bay x 10' 6" (4.47m x 3.20m)