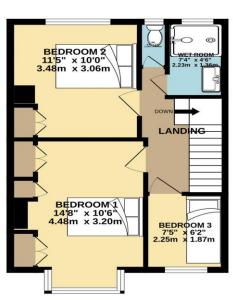

GROUND FLOOR 637 sq.ft. (59.2 sq.m.) approx.

> GARAGE 16'2" × 8'6" 4.92m × 2.59m

PORCH

1ST FLOOR 407 sq.ft. (37.8 sq.m.) approx.

TOTAL FLOOR AREA: 1044 sq.ft. (97.0 sq.m.) approx.
Whilst every attempt has been made to ensure the accuracy of the flooplan contained here, measurements
of doors, windows, comes and any other flores are approximate and no responsibility is taken for any error,
omission or mis-statement. This plan is for illustrative purposes only and should be used as such by any
prospective purchaser. The services, systems and appliances shown have not been tested and no guarantee
as to their operability or efficiency can be given.
Made with Metropax &2024

BEDROOM 2: 12' 0" x 10' 0" (3.65m x 3.05m)

BEDROOM 3: 7' 5" x 6' 2" (2.26m x 1.88m)

WET ROOM: 7' 4" x 3' 7" (2.23m x 1.09m)

WC