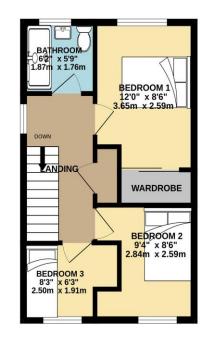

GROUND FLOOR 626 sq.ft. (58.1 sq.m.) approx

1ST FLOOR 353 sq.ft. (32.8 sq.m.) approx.

TOTAL FLOOR AREA: 979 sq.ft. (90.9 sq.m.) approx. mp has been made to ensure the accuracy of the floorplan contained here, measurements s, corons and any other tensors are approximate and on esponsibility is taken for any error, s-takement. This plan is for illustrative purposes only and should be used as such by any aser. The services, systems and applications: shown have not been tested and no guarantee as to their operability of efficiency can be given. Made with Netropy KC2024 Whits. of doors omiss

### FIRST FLOOR LANDING

BEDROOM 1: 9' 0" x 8' 6" (2.74m x 2.59m) Built in wardrobes.

BEDROOM 2: 9' 4" x 6' 5" (2.84m x 1.95m)

BEDROOM 3: 8' 3" Narrowing to 6'1" x 6' 3" (2.51m x 1.90m)

SHOWER ROOM: 6' 1" x 5' 9" (1.85m x 1.75m)