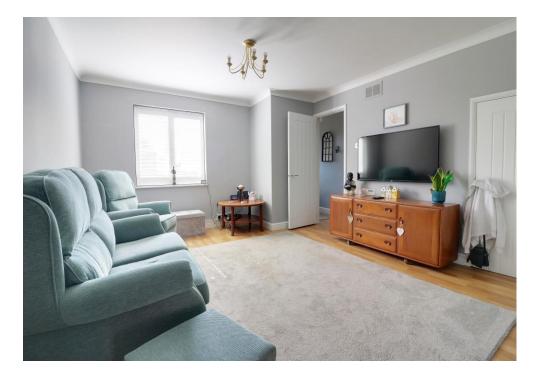

#### ACCOMMODATION

ENTRANCE HALL

WC

LOUNGE/DINER: 24' 2" x 12' 1" Narrowing to 7'4" (7.36m x 3.68m)

KITCHEN: 10' 1" x 7' 1" (3.07m x 2.16m)

CONSERVATORY: 14' 4" x 9' 8" (4.37m x 2.94m)