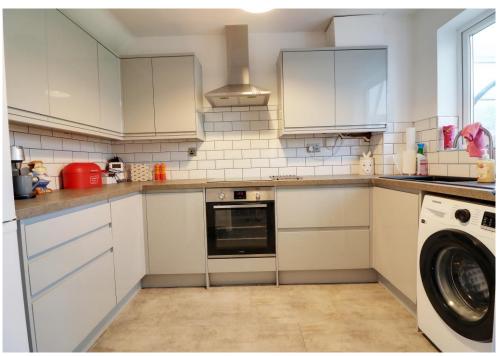

#### ACCOMMODATION

ENTRANCE HALL

WC

LOUNGE/DINER: 24' 2" x 12' 1" Narrowing to 7'4" (7.36m x 3.68m)

KITCHEN: 10' 1" x 7' 1" (3.07m x 2.16m)

CONSERVATORY: 14' 4" x 9' 8" (4.37m x 2.94m)