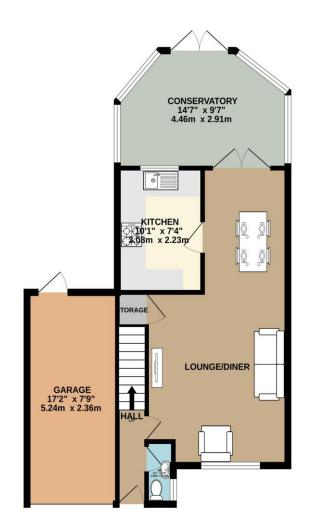

GROUND FLOOR 626 sq.ft. (58.1 sq.m.) approx

1ST FLOOR 353 sq.ft. (32.8 sq.m.) approx.

TOTAL FLOOR AREA: 979 sq.ft. (90.9 sq.m.) approx. mp has been made to ensure the accuracy of the floorplan contained here, measurements s, corons and any other tensors are approximate and on esponsibility is taken for any error, s-takement. This plan is for illustrative purposes only and should be used as such by any aser. The services, systems and applications: shown have not been tested and no guarantee as to their operability of efficiency can be given. Made with Netropy KC2024 Whits. of doors omiss

#### ACCOMMODATION

ENTRANCE HALL

WC

LOUNGE/DINER: 24' 2" x 12' 1" Narrowing to 7'4" (7.36m x 3.68m)

KITCHEN: 10' 1" x 7' 1" (3.07m x 2.16m)

CONSERVATORY: 14' 4" x 9' 8" (4.37m x 2.94m)

### OUTSIDE

REAR GARDEN

GARAGE: 17' 4" x 7' 9" (5.28m x 2.36m)

DRIVEWAY