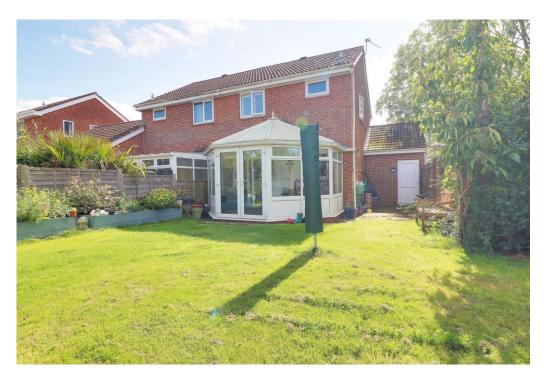

### DESCRIPTION

Situated on a generous corner plot you will come across this immaculately presented THREE BEDROOM SEMI DETACHED Property in the ever popular Tempest Estate in Waterlooville. Internally the property has a light and airy feel and benefits from a spacious lounge/diner, modern fitted kitchen and double glazed conservatory that overlooks your generous sized and private and secluded rear garden. Upstairs you will find three well proportioned bedrooms and a modern shower room. Additional benefits come in the form of a private driveway and garage and the property is also fully double glazed and gas central heated. On leaving the property you are ideally situated for the short stroll to the local parade of shops and highly sought after schools.

### OUTSIDE

REAR GARDEN

GARAGE: 17' 4" x 7' 9" (5.28m x 2.36m)

DRIVEWAY