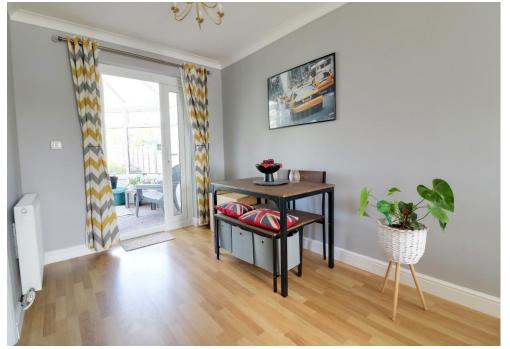

#### ACCOMMODATION

ENTRANCE HALL

WC

LOUNGE/DINER: 24' 2" x 12' 1" Narrowing to 7'4" (7.36m x 3.68m)

KITCHEN: 10' 1" x 7' 1" (3.07m x 2.16m)

CONSERVATORY: 14' 4" x 9' 8" (4.37m x 2.94m)