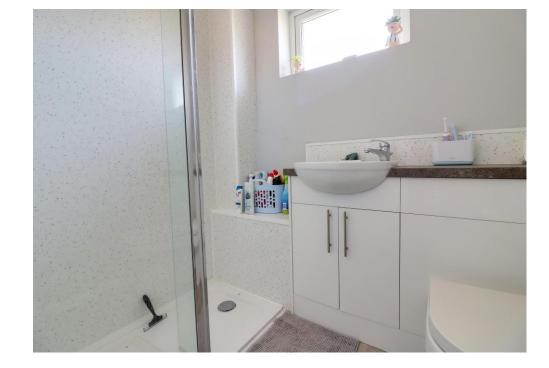

### FIRST FLOOR LANDING

BEDROOM 1: 9' 0" x 8' 6" (2.74m x 2.59m) Built in wardrobes.

BEDROOM 2: 9' 4" x 6' 5" (2.84m x 1.95m)

BEDROOM 3: 8' 3" Narrowing to 6'1" x 6' 3" (2.51m x 1.90m)

SHOWER ROOM: 6' 1" x 5' 9" (1.85m x 1.75m)