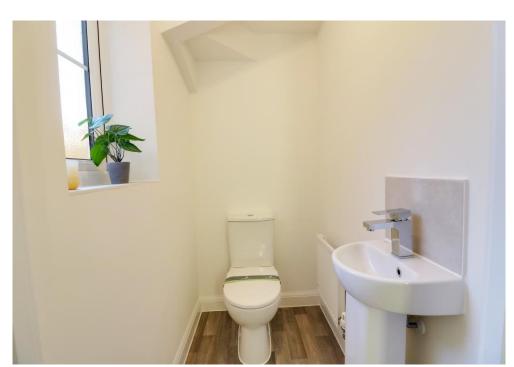

#### **ACCOMMODATION**

**ENTRANCE HALL** 

WC

OPEN PLAN KITCHEN/DINING/LOUNGE: 23' 8" x 12' 11" (7.21m x 3.93m)