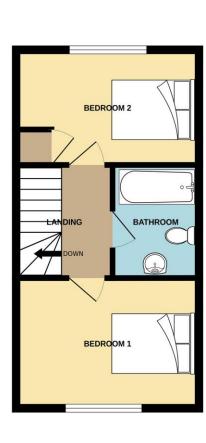

1ST FLOOR 320 sq.ft. (29.7 sq.m.) approx.

TOTAL FLOOR AREA: 638 sq.ft. (59.3 sq.m.) approx.

Whilst every attempt has been made to ensure the accuracy of the floorplan contained there, measurements of doors, windows, rooms and any offer thems are approximate and no responsibility to taken for any error, omission or mis-statement. This plan is for illustrative purposes only and should be used as such by any prospective purchaser. The services, systems and applicances shown have not been tested and no guarante as to their operations of the services, systems and applicancy can be given.

### **FIRST FLOOR**

BEDROOM 1: 12' 11" x 7' 11" (3.93m x 2.41m)

BATHROOM: 6' 0" x 6' 4" (1.83m x 1.93m)

BEDROOM 2: 12' 11" x 8' 10" (3.93m x 2.69m)