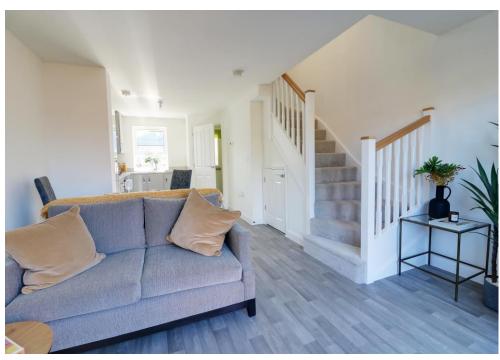

#### **DESCRIPTION**

Situated on the Pebble Walk Development 'The Denford' is a modern, open plan TWO DOUBLE BEDROOM Home situated in West Hayling Island. On entering the property step through the lobby and into the flexible downstairs space, which combines LIVING, DINING AND KITCHEN space. This versatile room benefits from natural light thanks to the 'French' doors which open out onto your rear garden. There is also a handy downstairs w/c which adds additional convenience. Upstairs you will find Two double bedrooms and a modern bathroom suite. Outside you will find two allocated parking spaces side by side and a rear garden with shed for outdoor storage. Incentives and upgrades available! On leaving the property you can take the short stroll to the local shops and amenities in West Town or take a leisurely stroll along the coastline Billy Trail. The beach and Hayling's Links Golf Course are also just a short distance away.

#### **ACCOMMODATION**

**ENTRANCE HALL** 

WC

OPEN PLAN KITCHEN/DINING/LOUNGE: 23' 8" x 12' 11" (7.21m x 3.93m)