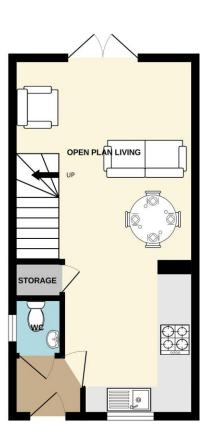

1ST FLOOR 320 sq.ft. (29.7 sq.m.) approx.

TOTAL FLOOR AREA: 638 sq.ft. (59.3 sq.m.) approx.

Whilst every attempt has been made to ensure the accuracy of the floorplan contained there, measurements of doors, windows, rooms and any offer thems are approximate and no responsibility to taken for any error, omission or mis-statement. This plan is for illustrative purposes only and should be used as such by any prospective purchaser. The services, systems and applicances shown have not been tested and no guarante as to their operations of the services, systems and applicancy can be given.

#### **ACCOMMODATION**

**ENTRANCE HALL** 

WC

OPEN PLAN KITCHEN/DINING/LOUNGE: 23' 8" x 12' 11" (7.21m x 3.93m)