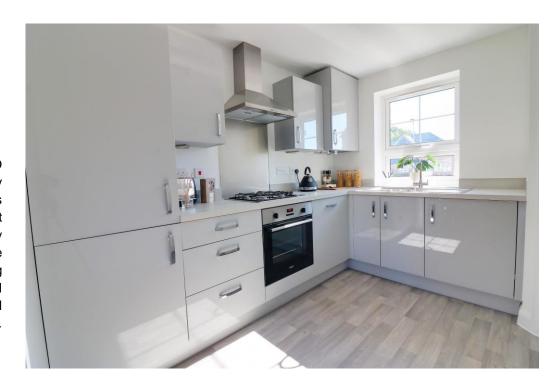

#### **DESCRIPTION**

Situated on the Pebble Walk Development 'The Denford' is a modern, open plan TWO DOUBLE BEDROOM Home situated in West Hayling Island. On entering the property step through the lobby and into the flexible downstairs space, which combines LIVING, DINING AND KITCHEN space. This versatile room benefits from natural light thanks to the 'French' doors which open out onto your rear garden. There is also a handy downstairs w/c which adds additional convenience. Upstairs you will find Two double bedrooms and a modern bathroom suite. Outside you will find two allocated parking spaces side by side and a rear garden with shed for outdoor storage. Incentives and upgrades available! On leaving the property you can take the short stroll to the local shops and amenities in West Town or take a leisurely stroll along the coastline Billy Trail. The beach and Hayling's Links Golf Course are also just a short distance away.

#### **ACCOMMODATION**

**ENTRANCE HALL** 

WC

OPEN PLAN KITCHEN/DINING/LOUNGE: 23' 8" x 12' 11" (7.21m x 3.93m)