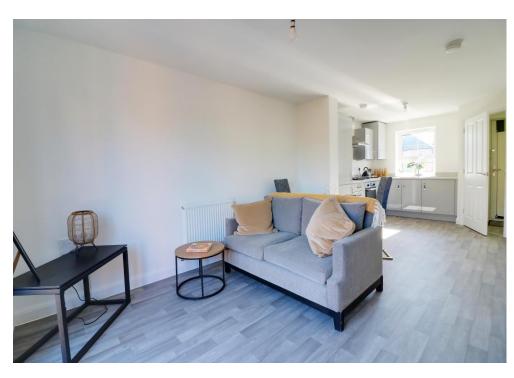

#### **DESCRIPTION**

Situated on the Pebble Walk Development 'The Denford' is a modern, open plan TWO DOUBLE BEDROOM Home situated in West Hayling Island. On entering the property step through the lobby and into the flexible downstairs space, which combines LIVING, DINING AND KITCHEN space. This versatile room benefits from natural light thanks to the 'French' doors which open out onto your rear garden. There is also a handy downstairs w/c which adds additional convenience. Upstairs you will find Two double bedrooms and a modern bathroom suite. Outside you will find two allocated parking spaces side by side and a rear garden with shed for outdoor storage. Incentives and upgrades available! On leaving the property you can take the short stroll to the local shops and amenities in West Town or take a leisurely stroll along the coastline Billy Trail. The beach and Hayling's Links Golf Course are also just a short distance away.

#### **ACCOMMODATION**

**ENTRANCE HALL** 

WC

OPEN PLAN KITCHEN/DINING/LOUNGE: 23' 8" x 12' 11" (7.21m x 3.93m)