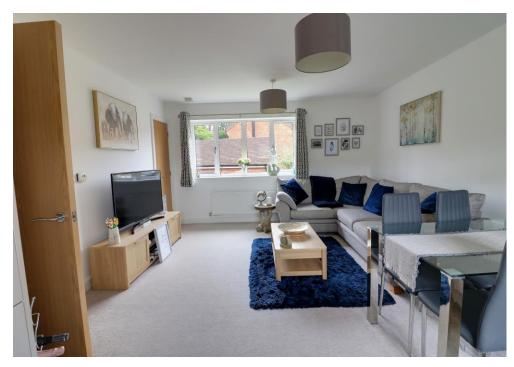

## **DESCRIPTION**

This immaculately presented, One bedroom, first floor flat is one of only four flats within this highly regarded development in Lovedean, Waterlooville. The property boasts a secure entry system and an inviting well maintained communal area. The property itself offers neutral tones and decor and has a light and airy feel. The hub of the property is modern fitted kitchen with integral appliances which opens out into your spacious living area. There is also a master bedroom with fitted wardrobes and a modern bathroom suite. Additional benefits come in the form of one allocated parking space and the property is fully double glazed and gas central heated.

## **ACCOMMODATION**

FIRST FLOOR FLAT

HALLWAY: 8' 1" x 3' 5" (2.46m x 1.04m)

LOUNGE/KITCHEN: 19' 2" x 13' 5" (5.84m x 4.09m)

BATHROOM: 7' 8" x 5' 8" (2.34m x 1.73m)

BEDROOM: 11' 4" x 9' 4" (3.45m x 2.84m)