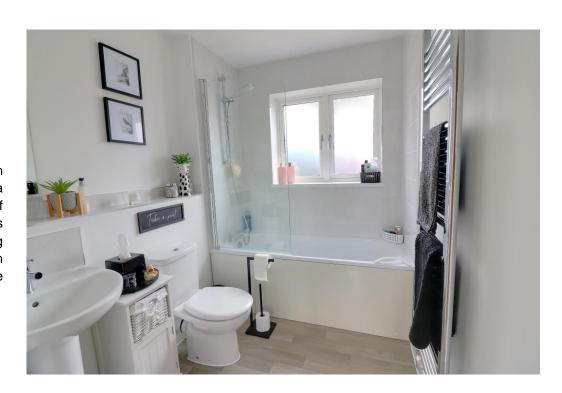

## **DESCRIPTION**

This immaculately presented, One bedroom, first floor flat is one of only four flats within this highly regarded development in Lovedean, Waterlooville. The property boasts a secure entry system and an inviting well maintained communal area. The property itself offers neutral tones and decor and has a light and airy feel. The hub of the property is modern fitted kitchen with integral appliances which opens out into your spacious living area. There is also a master bedroom with fitted wardrobes and a modern bathroom suite. Additional benefits come in the form of one allocated parking space and the property is fully double glazed and gas central heated.

## **ACCOMMODATION**

FIRST FLOOR FLAT

HALLWAY: 8' 1" x 3' 5" (2.46m x 1.04m)

LOUNGE/KITCHEN: 19' 2" x 13' 5" (5.84m x 4.09m)

BATHROOM: 7' 8" x 5' 8" (2.34m x 1.73m)

BEDROOM: 11' 4" x 9' 4" (3.45m x 2.84m)