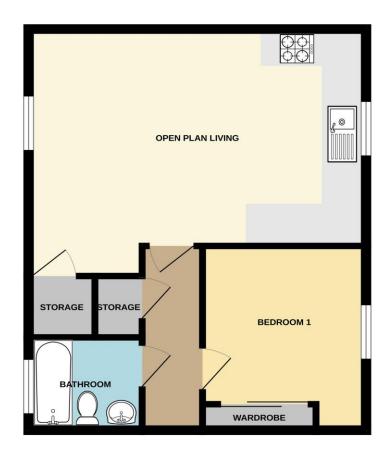

GROUND FLOOR

Whist every attempt has been made to ensure the accuracy of the floorpian contained here, measurement of doors, windows, rooms and any other items are approximate and no responsibility is taken for any error orisists or in the alternate. This plan is for illustrative purposes only and should be used as such by any prospective purchaser. The services, so the properties of the properties o

## **ACCOMMODATION**

FIRST FLOOR FLAT

HALLWAY: 8' 1" x 3' 5" (2.46m x 1.04m)

LOUNGE/KITCHEN: 19' 2" x 13' 5" (5.84m x 4.09m)

BATHROOM: 7' 8" x 5' 8" (2.34m x 1.73m)

BEDROOM: 11' 4" x 9' 4" (3.45m x 2.84m)