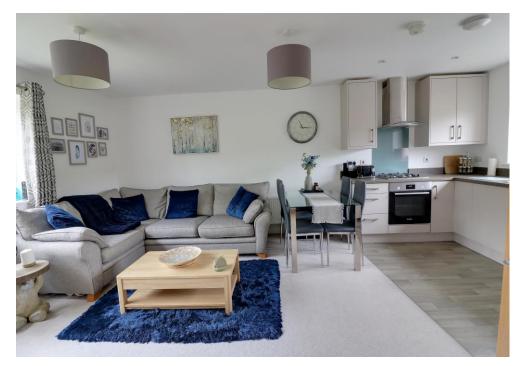

## **DESCRIPTION**

This immaculately presented, One bedroom, first floor flat is one of only four flats within this highly regarded development in Lovedean, Waterlooville. The property boasts a secure entry system and an inviting well maintained communal area. The property itself offers neutral tones and decor and has a light and airy feel. The hub of the property is modern fitted kitchen with integral appliances which opens out into your spacious living area. There is also a master bedroom with fitted wardrobes and a modern bathroom suite. Additional benefits come in the form of one allocated parking space and the property is fully double glazed and gas central heated.

## **ACCOMMODATION**

FIRST FLOOR FLAT

HALLWAY: 8' 1" x 3' 5" (2.46m x 1.04m)

LOUNGE/KITCHEN: 19' 2" x 13' 5" (5.84m x 4.09m)

BATHROOM: 7' 8" x 5' 8" (2.34m x 1.73m)

BEDROOM: 11' 4" x 9' 4" (3.45m x 2.84m)