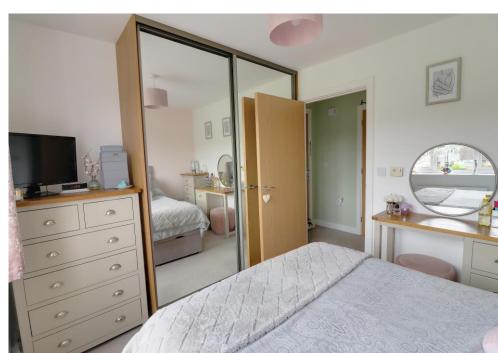

## **ACCOMMODATION**

FIRST FLOOR FLAT

HALLWAY: 8' 1" x 3' 5" (2.46m x 1.04m)

LOUNGE/KITCHEN: 19' 2" x 13' 5" (5.84m x 4.09m)

BATHROOM: 7' 8" x 5' 8" (2.34m x 1.73m)

BEDROOM: 11' 4" x 9' 4" (3.45m x 2.84m)