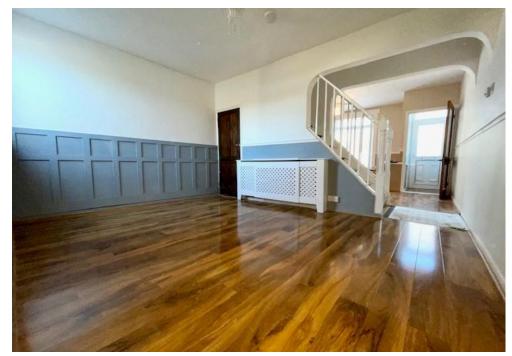

### **ACCOMMODATION**

**ENTRANCE PORCH** 

LOUNGE: 12' 5" x 9' 6" (3.78m x 2.89m)

DINING ROOM: 12' 6" x 9' 2" (3.81m x 2.79m)

KITCHEN: 12' 1" x 7' 3" (3.68m x 2.21m)

BATHROOM: 7' 0" x 4' 8" (2.13m x 1.42m)