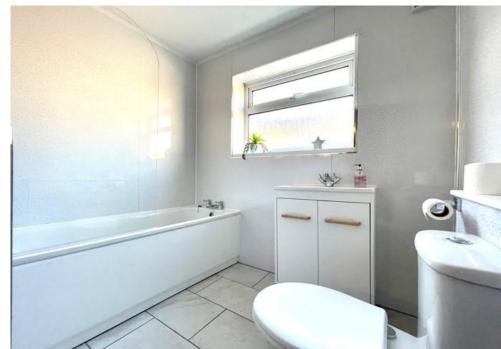

### **ACCOMMODATION**

**ENTRANCE PORCH** 

LOUNGE: 12' 5" x 9' 6" (3.78m x 2.89m)

DINING ROOM: 12' 6" x 9' 2" (3.81m x 2.79m)

KITCHEN: 12' 1" x 7' 3" (3.68m x 2.21m)

BATHROOM: 7' 0" x 4' 8" (2.13m x 1.42m)