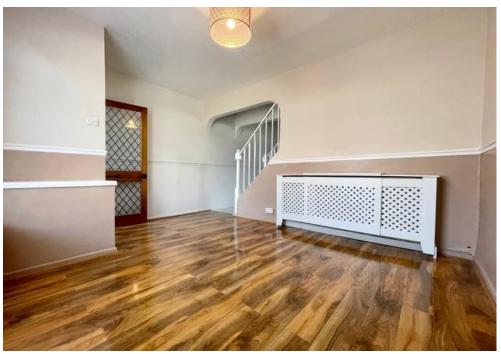

### **ACCOMMODATION**

**ENTRANCE PORCH** 

LOUNGE: 12' 5" x 9' 6" (3.78m x 2.89m)

DINING ROOM: 12' 6" x 9' 2" (3.81m x 2.79m)

KITCHEN: 12' 1" x 7' 3" (3.68m x 2.21m)

BATHROOM: 7' 0" x 4' 8" (2.13m x 1.42m)