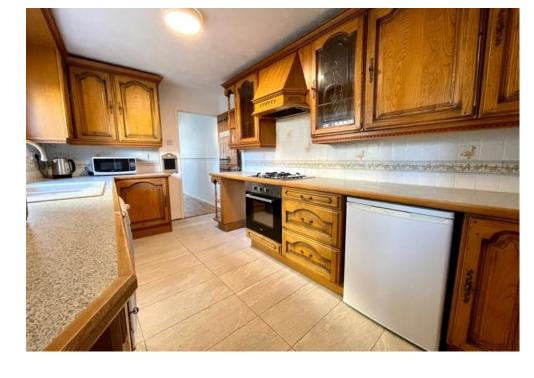

### **ACCOMMODATION**

**ENTRANCE PORCH** 

LOUNGE: 12' 5" x 9' 6" (3.78m x 2.89m)

DINING ROOM: 12' 6" x 9' 2" (3.81m x 2.79m)

KITCHEN: 12' 1" x 7' 3" (3.68m x 2.21m)

BATHROOM: 7' 0" x 4' 8" (2.13m x 1.42m)