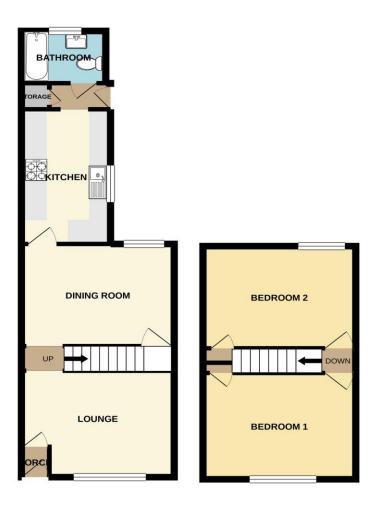

GROUND FLOOR 1ST FLOOR

Whilst every attempt has been made to ensure the accuracy of the floorplan contained here, measurement of doors, windows, rooms and any other items are approximate and no responsibility is taken for any error mission or mis-statement. This plan is for fluidistative purposes only and should be used as such by any prospective purchaser. The services, systems and significances should have not been tested and no guarant as to forther some strength of the services of the service

### **ACCOMMODATION**

**ENTRANCE PORCH** 

LOUNGE: 12' 5" x 9' 6" (3.78m x 2.89m)

DINING ROOM: 12' 6" x 9' 2" (3.81m x 2.79m)

KITCHEN: 12' 1" x 7' 3" (3.68m x 2.21m)

BATHROOM: 7' 0" x 4' 8" (2.13m x 1.42m)

#### **FIRST FLOOR**

BEDROOM 1: 12' 5" x 9' 6" (3.78m x 2.89m)

BEDROOM 2: 12' 6" x 9' 2" (3.81m x 2.79m)