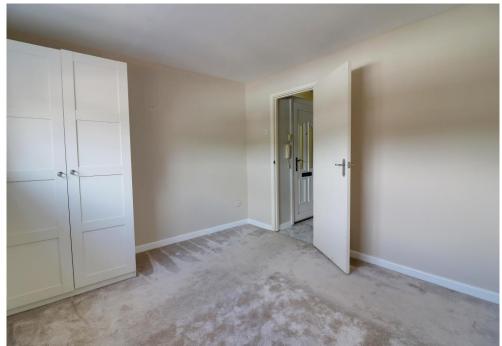

## **TOP FLOOR FLAT**

**ENTRANCE HALL** 

BEDROOM 1 11' 2" x 9' 5" (3.40m x 2.87m)

BEDROOM 2 10' 9" x 9' 8" (3.27m x 2.94m)

LOUNGE 14' 6" x 11' 1" (4.42m x 3.38m)

KITCHEN 10' 1" x 9' 7" (3.07m x 2.92m)

BATHROOM 6' 7" x 5' 1" (2.01m x 1.55m)