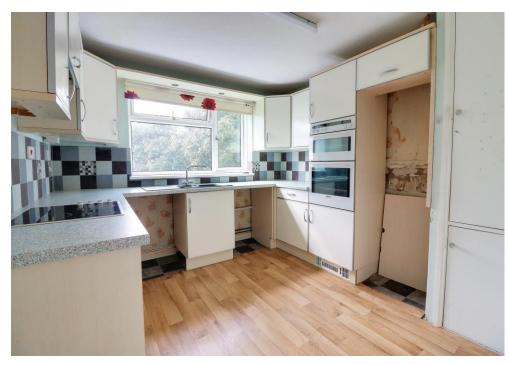

## **TOP FLOOR FLAT**

**ENTRANCE HALL** 

BEDROOM 1 11' 2" x 9' 5" (3.40m x 2.87m)

BEDROOM 2 10' 9" x 9' 8" (3.27m x 2.94m)

LOUNGE 14' 6" x 11' 1" (4.42m x 3.38m)

KITCHEN 10' 1" x 9' 7" (3.07m x 2.92m)

BATHROOM 6' 7" x 5' 1" (2.01m x 1.55m)