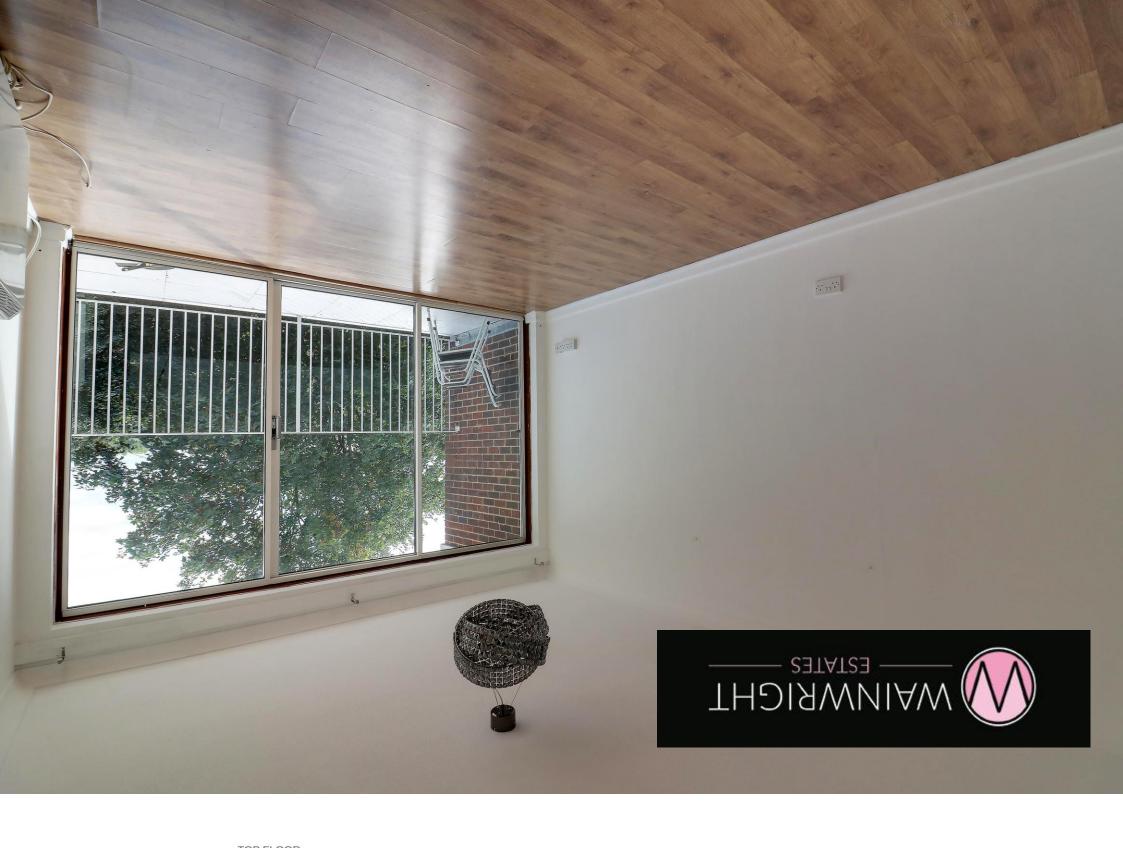

## **TOP FLOOR FLAT**

**ENTRANCE HALL** 

BEDROOM 1 11' 2" x 9' 5" (3.40m x 2.87m)

BEDROOM 2 10' 9" x 9' 8" (3.27m x 2.94m)

LOUNGE 14' 6" x 11' 1" (4.42m x 3.38m)

KITCHEN 10' 1" x 9' 7" (3.07m x 2.92m)

BATHROOM 6' 7" x 5' 1" (2.01m x 1.55m)