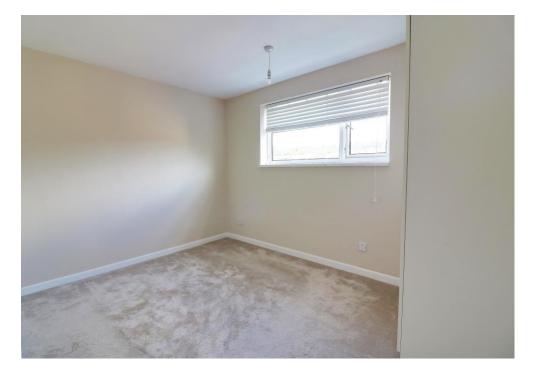

## **TOP FLOOR FLAT**

**ENTRANCE HALL** 

BEDROOM 1 11' 2" x 9' 5" (3.40m x 2.87m)

BEDROOM 2 10' 9" x 9' 8" (3.27m x 2.94m)

LOUNGE 14' 6" x 11' 1" (4.42m x 3.38m)

KITCHEN 10' 1" x 9' 7" (3.07m x 2.92m)

BATHROOM 6' 7" x 5' 1" (2.01m x 1.55m)