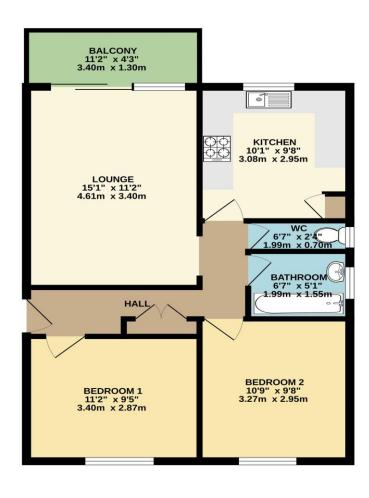

TOP FLOOR 587 sq.ft. (54.5 sq.m.) approx.

TOTAL FLOOR AREA: 587 sq.ft. (54.5 sq.m.) approx.

Whist every attempt has been made to ensure the accusary of the thoughan contained their, measurements of doors, windows, rooms and entry other times are approximate and not responsibly the theen for any entry, omission or mis-statement. This plan is for illustrative purposes only and should be used as such by any prospective purchaser. The services, systems and appliances shown have not been tested and no guarantee as to their operatility or efficiency can be given.

## **TOP FLOOR FLAT**

**ENTRANCE HALL** 

BEDROOM 1 11' 2" x 9' 5" (3.40m x 2.87m)

BEDROOM 2 10' 9" x 9' 8" (3.27m x 2.94m)

LOUNGE 14' 6" x 11' 1" (4.42m x 3.38m)

KITCHEN 10' 1" x 9' 7" (3.07m x 2.92m)

BATHROOM 6' 7" x 5' 1" (2.01m x 1.55m)

WC

**BALCONY** 