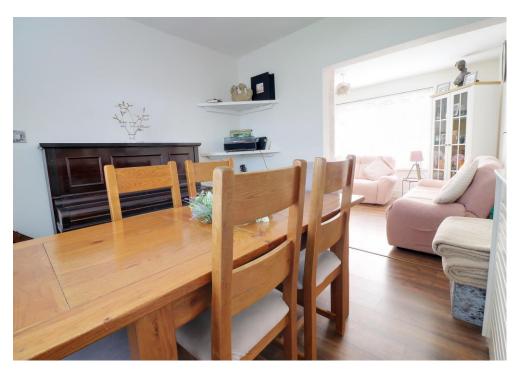

### **DESCRIPTION**

Extremely well presented and spacious FOUR BEDROOM terraced house PLUS additional LOFT ROOM situated within Leigh Park, Havant. Internally, to the ground floor the property comprises of a porch with storage for shoes and coats, a lounge opening onto the dining room, a modern fitted kitchen with plenty of storage cupboards, a laundry cupboard with space for a washing machine and tumble dryer, a modern fitted shower room and ground floor fourth bedroom or this could be used as an additional reception room depending on someone's needs. Upstairs you will find three bedrooms and a modern fitted bathroom with shower over the bath and twin sinks. There is also a loft room with fixed stair case. Outside you can enjoy the picturesque rear garden, an ideal place to sit and relax on a summers evening. Additional benefits include double glazing and gas central heating. This property must be viewed to fully appreciate all the space on offer.

### **ACCOMMODATION**

**ENTRANCE PORCH** 

**HALLWAY** 

LOUNGE: 14' 9" x 9' 9" (4.49m x 2.97m)

DINING ROOM: 9' 8" x 9' 5" (2.94m x 2.87m)

KITCHEN: 9' 4" x 9' 4" (2.84m x 2.84m)

SHOWER ROOM: 7' 1" x 2' 6" (2.16m x 0.76m)