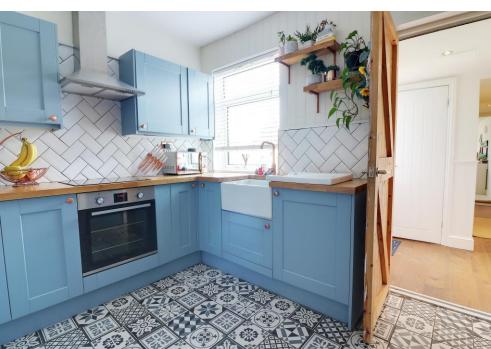

### **DESCRIPTION**

Extremely well presented and spacious FOUR BEDROOM terraced house PLUS additional LOFT ROOM situated within Leigh Park, Havant. Internally, to the ground floor the property comprises of a porch with storage for shoes and coats, a lounge opening onto the dining room, a modern fitted kitchen with plenty of storage cupboards, a laundry cupboard with space for a washing machine and tumble dryer, a modern fitted shower room and ground floor fourth bedroom or this could be used as an additional reception room depending on someone's needs. Upstairs you will find three bedrooms and a modern fitted bathroom with shower over the bath and twin sinks. There is also a loft room with fixed stair case. Outside you can enjoy the picturesque rear garden, an ideal place to sit and relax on a summers evening. Additional benefits include double glazing and gas central heating. This property must be viewed to fully appreciate all the space on offer.

### **ACCOMMODATION**

**ENTRANCE PORCH** 

**HALLWAY** 

LOUNGE: 14' 9" x 9' 9" (4.49m x 2.97m)

DINING ROOM: 9' 8" x 9' 5" (2.94m x 2.87m)

KITCHEN: 9' 4" x 9' 4" (2.84m x 2.84m)

SHOWER ROOM: 7' 1" x 2' 6" (2.16m x 0.76m)