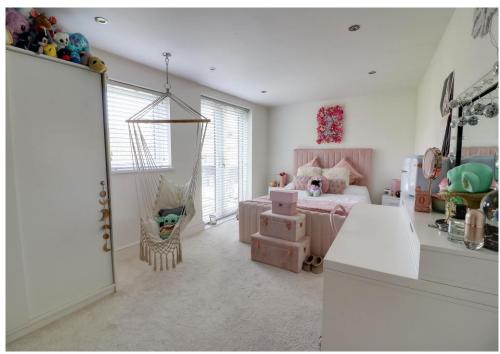

### **DESCRIPTION**

Extremely well presented and spacious FOUR BEDROOM terraced house PLUS additional LOFT ROOM situated within Leigh Park, Havant. Internally, to the ground floor the property comprises of a porch with storage for shoes and coats, a lounge opening onto the dining room, a modern fitted kitchen with plenty of storage cupboards, a laundry cupboard with space for a washing machine and tumble dryer, a modern fitted shower room and ground floor fourth bedroom or this could be used as an additional reception room depending on someone's needs. Upstairs you will find three bedrooms and a modern fitted bathroom with shower over the bath and twin sinks. There is also a loft room with fixed stair case. Outside you can enjoy the picturesque rear garden, an ideal place to sit and relax on a summers evening. Additional benefits include double glazing and gas central heating. This property must be viewed to fully appreciate all the space on offer.

## FIRST FLOOR LANDING

BEDROOM 1: 14' 4" x 8' 4" (4.37m x 2.54m)

BEDROOM 2: 13' 7" x 9' 4" Narrowing to 6'5" (4.14m x 2.84m)

BEDROOM 3: 8' 2" x 6' 2" (2.49m x 1.88m)

FAMILY BATHROOM: 10' 0" x 5' 2" (3.05m x 1.57m)