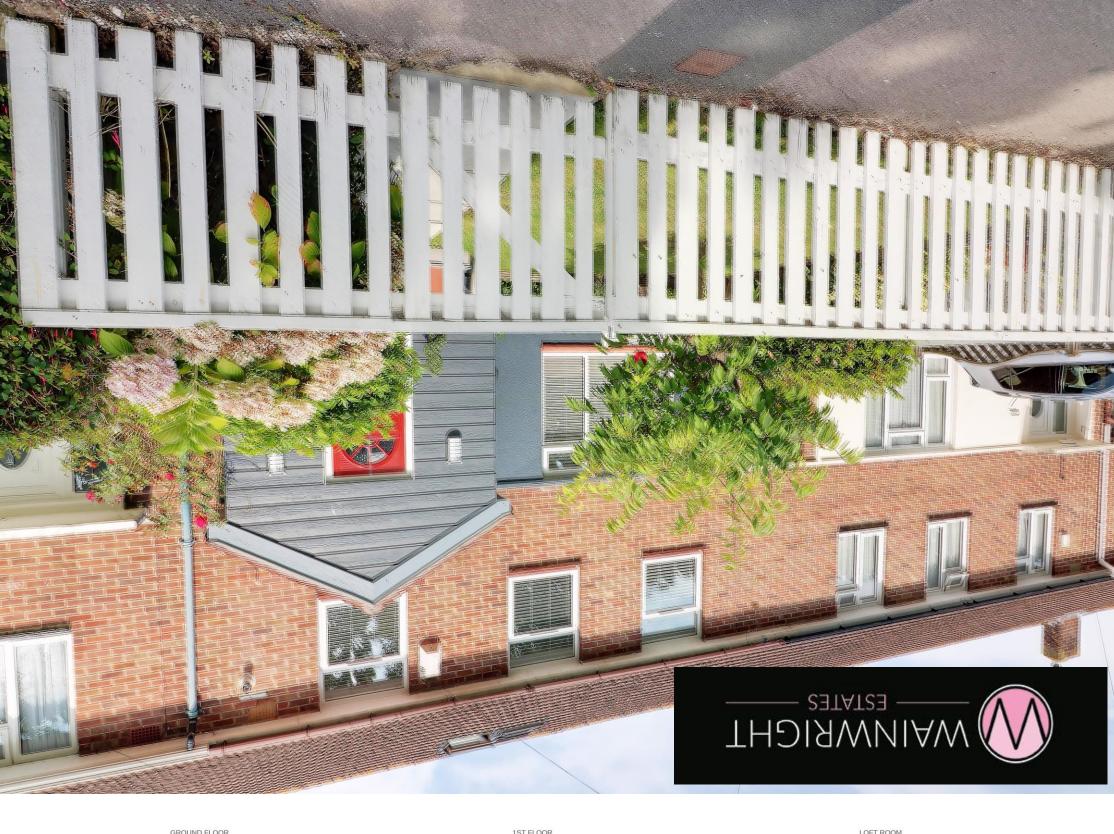

GROUND FLOOR
 1ST FLOOR
 LOFT ROOM

 630 sq.ft. (58.5 sq.m.) approx.
 436 sq.ft. (40.5 sq.m.) approx.
 307 sq.ft. (28.6 sq.m.) approx.







TOTAL FLOOR AREA: 1373 sq.ft. (127.5 sq.m.) approx.

Whilst every attempt has been made to ensure the accuracy of the floorplan contained here, measurements of doors, windows, rooms and any other items are approximate and no responsibility is taken for any error, omission or mis-statement. This plan is for illustrative purposes only and should be used as such by any prospective purchaser. The services, systems and appliances shown have not been tested and no guarantee as to their operability or efficiency can be given.

Made with Metropix ©2024

# **5 Highclere Avenue**

Leigh Park, Havant PO9 4RB

Price: £315,000

### **DESCRIPTION**

Extremely w