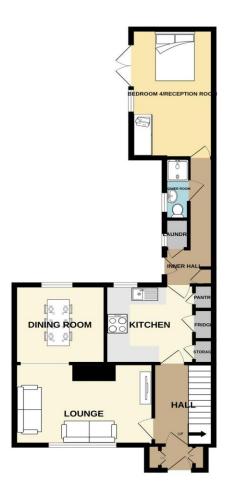

 GROUND FLOOR
 1ST FLOOR
 LOFT ROOM

 630 sq.ft. (58.5 sq.m.) approx.
 436 sq.ft. (40.5 sq.m.) approx.
 307 sq.ft. (28.6 sq.m.) approx.

TOTAL FLOOR AREA: 1373 sq.ft. (127.5 sq.m.) approx.

Whilst every attempt has been made to ensure the accuracy of the floorplan contained here, measurements of doors, windows, rooms and any other items are approximate and no responsibility is taken for any error, omission or mis-statement. This plan is for illustrative purposes only and should be used as such by any prospective purchaser. The services, systems and appliances shown have not been tested and no guarantee as to their operability or efficiency can be given.

### **ACCOMMODATION**

**ENTRANCE PORCH** 

**HALLWAY** 

LOUNGE: 14' 9" x 9' 9" (4.49m x 2.97m)

DINING ROOM: 9' 8" x 9' 5" (2.94m x 2.87m)

KITCHEN: 9' 4" x 9' 4" (2.84m x 2.84m)

SHOWER ROOM: 7' 1" x 2' 6" (2.16m x 0.76m)

BEDROOM 4/RECEPTION ROOM: 15' 5" x 8' 9" (4.70m x 2.66m)