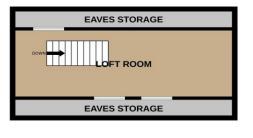

 GROUND FLOOR
 1ST FLOOR
 LOFT ROOM

 630 sq.ft. (58.5 sq.m.) approx.
 436 sq.ft. (40.5 sq.m.) approx.
 307 sq.ft. (28.6 sq.m.) approx.

TOTAL FLOOR AREA: 1373 sq.ft. (127.5 sq.m.) approx.

Whilst every attempt has been made to ensure the accuracy of the floorplan contained here, measurements of doors, windows, rooms and any other items are approximate and no responsibility is taken for any error, omission or mis-statement. This plan is for illustrative purposes only and should be used as such by any prospective purchaser. The services, systems and appliances shown have not been tested and no guarantee as to their operability or efficiency can be given.

### **SECOND FLOOR**

LOFT ROOM: 23' 7" x 8' 4" (7.18m x 2.54m)