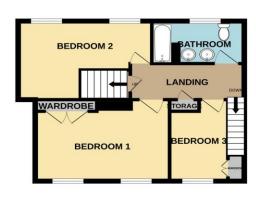

 GROUND FLOOR
 1ST FLOOR
 LOFT ROOM

 630 sq.ft. (58.5 sq.m.) approx.
 436 sq.ft. (40.5 sq.m.) approx.
 307 sq.ft. (28.6 sq.m.) approx.

TOTAL FLOOR AREA: 1373 sq.ft. (127.5 sq.m.) approx.

Whilst every attempt has been made to ensure the accuracy of the floorplan contained here, measurements of doors, windows, rooms and any other items are approximate and no responsibility is taken for any error, omission or mis-statement. This plan is for illustrative purposes only and should be used as such by any prospective purchaser. The services, systems and appliances shown have not been tested and no guarantee as to their operability or efficiency can be given.

## FIRST FLOOR LANDING

BEDROOM 1: 14' 4" x 8' 4" (4.37m x 2.54m)

BEDROOM 2: 13' 7" x 9' 4" Narrowing to 6'5" (4.14m x 2.84m)

BEDROOM 3: 8' 2" x 6' 2" (2.49m x 1.88m)

FAMILY BATHROOM: 10' 0" x 5' 2" (3.05m x 1.57m)