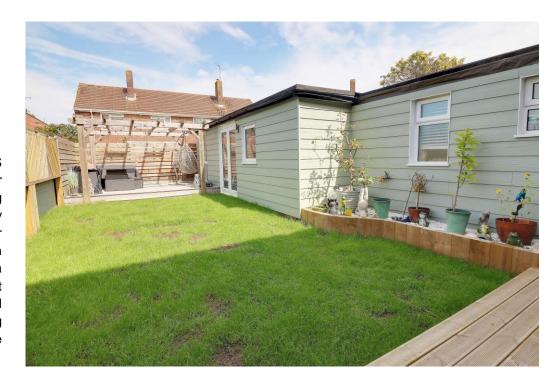

### **DESCRIPTION**

Extremely well presented and spacious FOUR BEDROOM terraced house PLUS additional LOFT ROOM situated within Leigh Park, Havant. Internally, to the ground floor the property comprises of a porch with storage for shoes and coats, a lounge opening onto the dining room, a modern fitted kitchen with plenty of storage cupboards, a laundry cupboard with space for a washing machine and tumble dryer, a modern fitted shower room and ground floor fourth bedroom or this could be used as an additional reception room depending on someone's needs. Upstairs you will find three bedrooms and a modern fitted bathroom with shower over the bath and twin sinks. There is also a loft room with fixed stair case. Outside you can enjoy the picturesque rear garden, an ideal place to sit and relax on a summers evening. Additional benefits include double glazing and gas central heating. This property must be viewed to fully appreciate all the space on offer.

### **OUTSIDE**

FRONT & REAR GARDENS