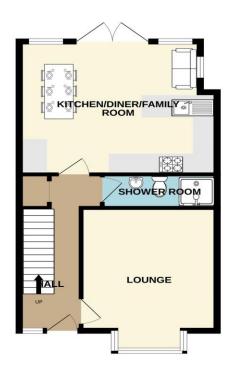

### **ACCOMMODATION**

**ENTRANCE HALL** 

LOUNGE 12' 5" x 11' 2" (3.78m x 3.40m)

KITCHEN/DINER/FAMILY ROOM 14' 9" x 13' 5" (4.49m x 4.09m)

SHOWER ROOM 9' 5" x 3' 5" (2.87m x 1.04m)