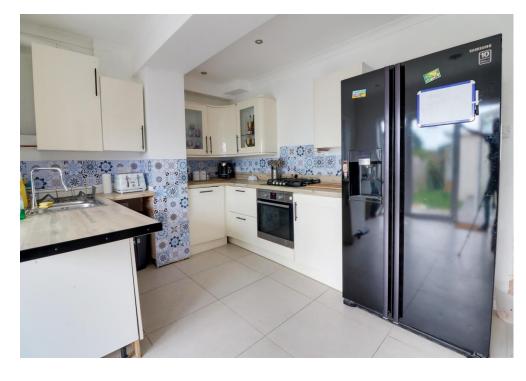

### **ACCOMMODATION**

**ENTRANCE HALL** 

LOUNGE 12' 5" x 11' 2" (3.78m x 3.40m)

KITCHEN/DINER/FAMILY ROOM 14' 9" x 13' 5" (4.49m x 4.09m)

SHOWER ROOM 9' 5" x 3' 5" (2.87m x 1.04m)