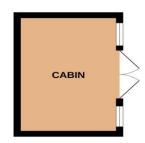

GROUND FLOOR 579 sq.ft. (53.8 sq.m.) approx. 1ST FLOOR 431 sq.ft. (40.1 sq.m.) approx.







TOTAL FLOOR AREA: 1010 sq.ft. (93.9 sq.m.) approx.

Whilst every atternst has been made to ensure the accuracy of the floorplan contained here, measurements of doors whether, the same of the same of

# 7 Durley Avenue

Cowplain, Waterlooville PO8 8XA

Price: £375,000

### **DESCRIPTION**

NO FORWARD CHAIN!!! Wainwright Estates are pleased to offer this four/five bedroom end of terraced house to the sales market. The property comprises to the ground floor of a light and airy entrance hall leading to the spacious lounge, modern fitted shower room and a social open plan kitchen/diner/family room to the rear. Upstairs the accommodation is very versatile, you will find three well proportioned bedrooms a bathroom and two small single bedrooms (which could easily be knocked into one larger