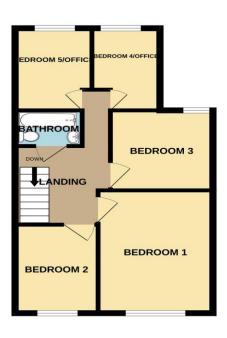

## FIRST FLOOR LANDING

BEDROOM 1 12' 5" x 9' 3" (3.78m x 2.82m)

BEDROOM 2 9' 0" x 7' 0" (2.74m x 2.13m)

BEDROOM 3 8' 2" x 8' 1" (2.49m x 2.46m)

BEDROOM 4 8' 0" x 6' 1" (2.44m x 1.85m)

BEDROOM 5/STUDY 8' 6" x 5' 6" (2.59m x 1.68m)