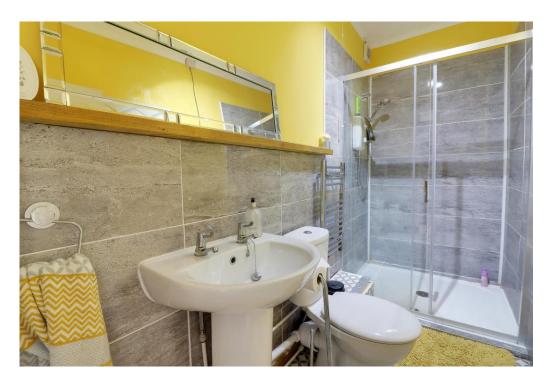

### **ACCOMMODATION**

**ENTRANCE HALL** 

LOUNGE 12' 5" x 11' 2" (3.78m x 3.40m)

KITCHEN/DINER/FAMILY ROOM 14' 9" x 13' 5" (4.49m x 4.09m)

SHOWER ROOM 9' 5" x 3' 5" (2.87m x 1.04m)