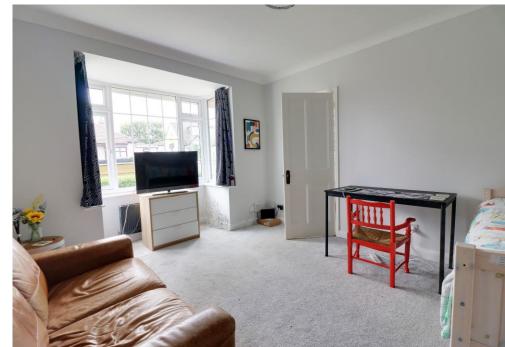

## FIRST FLOOR LANDING

BEDROOM 1 12' 5" x 9' 3" (3.78m x 2.82m)

BEDROOM 2 9' 0" x 7' 0" (2.74m x 2.13m)

BEDROOM 3 8' 2" x 8' 1" (2.49m x 2.46m)

BEDROOM 4 8' 0" x 6' 1" (2.44m x 1.85m)

BEDROOM 5/STUDY 8' 6" x 5' 6" (2.59m x 1.68m)