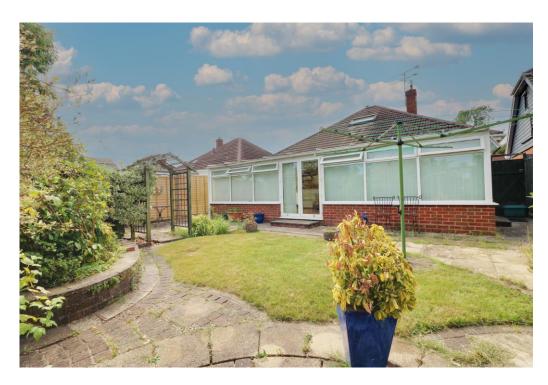

## **DESCRIPTION**

Situated on one of he most popular roads in Cowplain you will come across the deceptively spacious TWO DOUBLE Bedroom DETACHED Bungalow with loft room. On arriving at the property you will instantly feel the peace and tranquility that is in abundance in this area. Internally the property downstairs boasts a a fitted kitchen with space for a breakfast table as well as a generous sized lounge and two well proportioned bedrooms, one with fitted wardrobes. There is also a recently fitted Modern wet room and a double glazed conservatory that spans the width of the house and overlooks your private and secluded rear garden. Upstairs the loft room could be utilised as a hobby room or home office. Outside you will find a driveway and internal GARAGE. Additional benefits include, double glazing, gas central heating, side pedestrian access and the property is being offered with no forward chain. High levels of interest are expected so don't delay and book your viewing today.

## **OUTSIDE**

**REAR GARDEN** 

FRONT GARDEN & DRIVEWAY