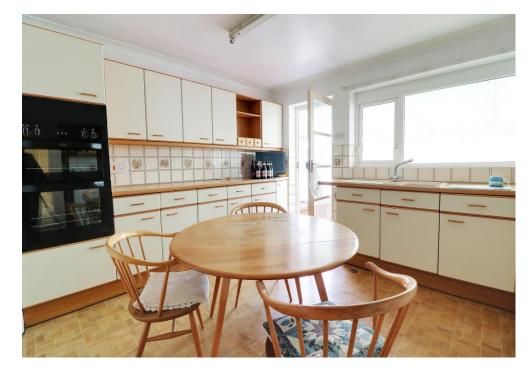

## **DESCRIPTION**

Situated on one of he most popular roads in Cowplain you will come across the deceptively spacious TWO DOUBLE Bedroom DETACHED Bungalow with loft room. On arriving at the property you will instantly feel the peace and tranquility that is in abundance in this area. Internally the property downstairs boasts a a fitted kitchen with space for a breakfast table as well as a generous sized lounge and two well proportioned bedrooms, one with fitted wardrobes. There is also a recently fitted Modern wet room and a double glazed conservatory that spans the width of the house and overlooks your private and secluded rear garden. Upstairs the loft room could be utilised as a hobby room or home office. Outside you will find a driveway and internal GARAGE. Additional benefits include, double glazing, gas central heating, side pedestrian access and the property is being offered with no forward chain. High levels of interest are expected so don't delay and book your viewing today.

SHOWER ROOM: 7' 8" x 5' 4" (2.34m x 1.62m)

KITCHEN/BREAKFAST ROOM: 11' 8" x 11' 0" (3.55m x 3.35m)

CONSERVATORY: 28' 5" x 11' 2" (8.65m x 3.40m)

GARAGE: 16' 9" x 10' 4" (5.10m x 3.15m)