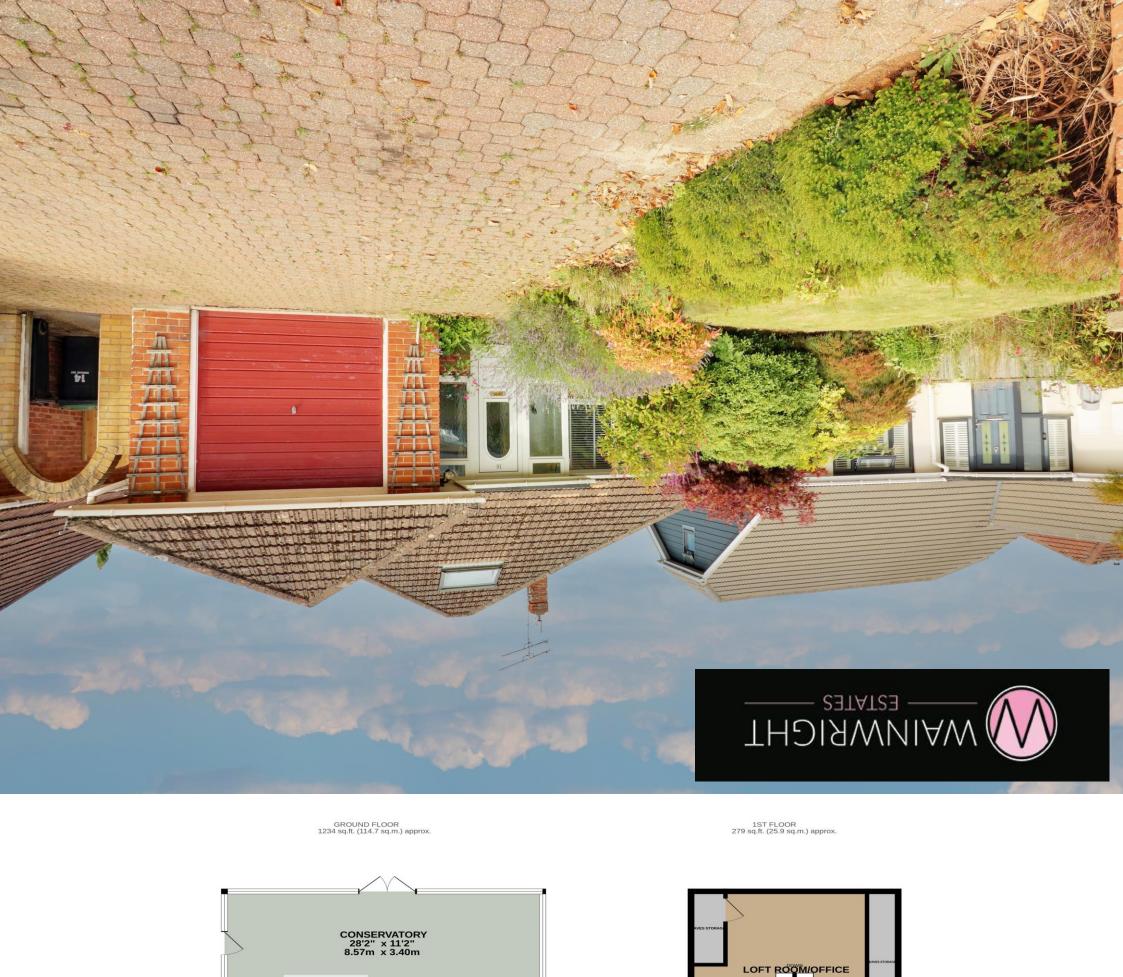

TOTAL FLOOR AREA: 1514 sq.ft. (140.6 sq.m.) approx.

Whilst every attempt has been made to ensure the accuracy of the floorplan contained here, measurements of doors, windows, rooms and any other items are approximate and no responsibility is taken for any error, omission or mis-statement. This plan is for illustrative purposes only and should be used as such by any prospective purchaser. The services, systems and appliances shown have not been tested and no guarantee as to their operability or efficiency can be given.

Made with Metropix e2024

BEDROOM 1 11'6" x 11'2" 3.50m x 3.40m

> BEDROOM 2 11'2" x 9'7" 3.40m x 2.93m

GARAGE 16'9" x 10'4" 5.11m x 3.15m

В

HALL

PORCH

KITCHEN 12'4" x 11'8" 3.77m x 3.55m

LOUNGE 15'4" x 12'6" 4.67m x 3.81m

IRING CUPBOARD

#### **ACCOMMODATION**

ENTRANCE PORCH: 7' 2" x 5' 3" (2.18m x 1.60m)

**HALLWAY** 

LOUNGE: 15' 4" Narrowing to 14'5" x 12' 6" (4.67m x 3.81m)

BEDROOM 2: 11' 2" x 9' 7" (3.40m x 2.92m)

BEDROOM 1: 11' 2" x 11' 6" (3.40m x 3.50m)

SHOWER ROOM: 7' 8" x 5' 4" (2.34m x 1.62m)

KITCHEN/BREAKFAST ROOM: 11' 8" x 11' 0" (3.55m x 3.35m)

CONSERVATORY: 28' 5" x 11' 2" (8.65m x 3.40m)

GARAGE: 16' 9" x 10' 4" (5.10m x 3.15m)

# **FIRST FLOOR**

LOFT ROOM: 15'3" X 12'6"