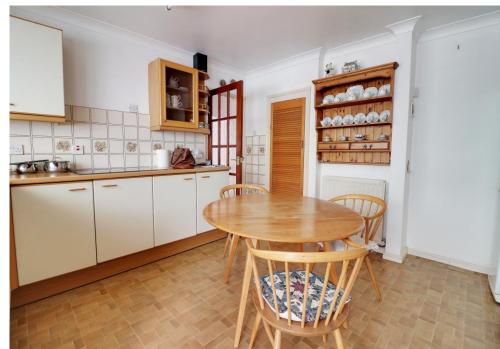

## **DESCRIPTION**

Situated on one of he most popular roads in Cowplain you will come across the deceptively spacious TWO DOUBLE Bedroom DETACHED Bungalow with loft room. On arriving at the property you will instantly feel the peace and tranquility that is in abundance in this area. Internally the property downstairs boasts a a fitted kitchen with space for a breakfast table as well as a generous sized lounge and two well proportioned bedrooms, one with fitted wardrobes. There is also a recently fitted Modern wet room and a double glazed conservatory that spans the width of the house and overlooks your private and secluded rear garden. Upstairs the loft room could be utilised as a hobby room or home office. Outside you will find a driveway and internal GARAGE. Additional benefits include, double glazing, gas central heating, side pedestrian access and the property is being offered with no forward chain. High levels of interest are expected so don't delay and book your viewing today.

SHOWER ROOM: 7' 8" x 5' 4" (2.34m x 1.62m)

KITCHEN/BREAKFAST ROOM: 11' 8" x 11' 0" (3.55m x 3.35m)

CONSERVATORY: 28' 5" x 11' 2" (8.65m x 3.40m)

GARAGE: 16' 9" x 10' 4" (5.10m x 3.15m)