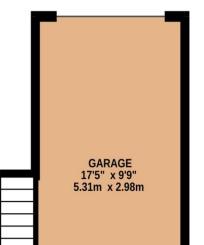

GROUND FLOOR 190 sq.ft. (17.7 sq.m.) approx. 1ST FLOOR 563 sq.ft. (52.3 sq.m.) approx.

#### TOTAL FLOOR AREA : 753 sq.ft. (70.0 sq.m.) approx.

Whilst every attempt has been made to ensure the accuracy of the floorplan contained here, measurements of doors, windows, rooms and any other items are approximate and no responsibility is taken for any error, omission or mis-statement. This plan is for illustrative purposes only and should be used as such by any prospective purchaser. The services, systems and appliances shown have not been tested and no guarantee as to their operability or efficiency can be given. Made with Metropix ©2024

### OUTSIDE

GARAGE: 17' 5" x 9' 9" (5.30m x 2.97m) Power & Light.

**ESTATE FEE** Approximately £22 per month.

COUNCIL TAX Havant Borough Council band A

TENURE Freehold