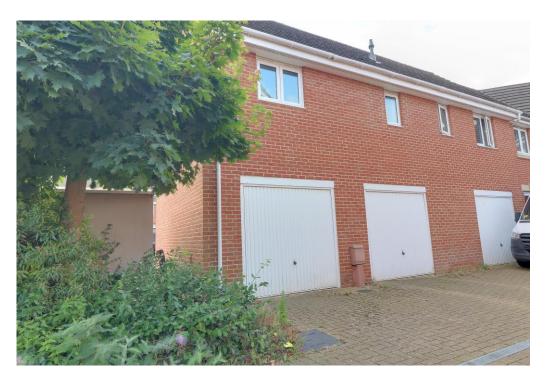

### DESCRIPTION

Highly sought after and rarely available, this well presented TWO DOUBLE Bedroom coach house is located within a small development in Leigh Park, Havant. This FREEHOLD property has been redecorated by the current owners and offers spacious accommodation comprising of a fitted kitchen opening out into your dual aspect lounge. There are two double bedrooms and a generous sized bathroom. The property also has the added bonus of an accessible loft space for additional storage. Additional benefits come in the form of double glazing, gas central heating (with HIVE system) your own private front door and a garage with power & lighting. An internal viewing is highly recommended for this property and would ideally suit a first time buyer or potential investment opportunity.

### OUTSIDE

GARAGE: 17' 5" x 9' 9" (5.30m x 2.97m) Power & Light.

**ESTATE FEE** Approximately £22 per month.

COUNCIL TAX Havant Borough Council band A

TENURE Freehold