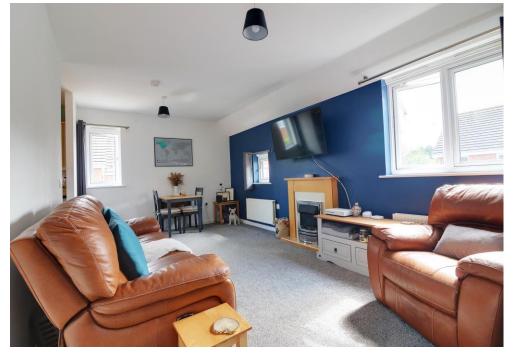

### DESCRIPTION

Highly sought after and rarely available, this well presented TWO DOUBLE Bedroom coach house is located within a small development in Leigh Park, Havant. This FREEHOLD property has been redecorated by the current owners and offers spacious accommodation comprising of a fitted kitchen opening out into your dual aspect lounge. There are two double bedrooms and a generous sized bathroom. The property also has the added bonus of an accessible loft space for additional storage. Additional benefits come in the form of double glazing, gas central heating (with HIVE system) your own private front door and a garage with power & lighting. An internal viewing is highly recommended for this property and would ideally suit a first time buyer or potential investment opportunity.

### **FIRST FLOOR**

LOUNGE/DINER: 17' 9" x 10' 3" (5.41m x 3.12m)

KITCHEN: 8' 7" x 6' 4" (2.61m x 1.93m)

BEDROOM 1: 16' 3" Narrowing to 9'7" x 8' 5" Narrowing to 4'4" (4.95m x 2.56m)

BEDROOM 2: 9' 7" x 8' 2" (2.92m x 2.49m)