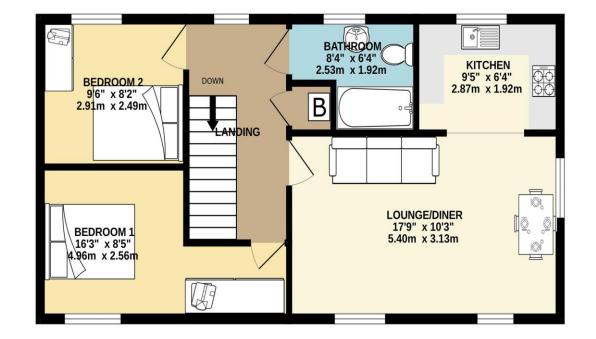

GROUND FLOOR 190 sq.ft. (17.7 sq.m.) approx. 1ST FLOOR 563 sq.ft. (52.3 sq.m.) approx.

#### TOTAL FLOOR AREA : 753 sq.ft. (70.0 sq.m.) approx.

Whilst every attempt has been made to ensure the accuracy of the floorplan contained here, measurements of doors, windows, rooms and any other items are approximate and no responsibility is taken for any error, omission or mis-statement. This plan is for illustrative purposes only and should be used as such by any prospective purchaser. The services, systems and appliances shown have not been tested and no guarantee as to their operability or efficiency can be given. Made with Metropix ©2024

### **FIRST FLOOR**

LOUNGE/DINER: 17' 9" x 10' 3" (5.41m x 3.12m)

KITCHEN: 8' 7" x 6' 4" (2.61m x 1.93m)

BEDROOM 1: 16' 3" Narrowing to 9'7" x 8' 5" Narrowing to 4'4" (4.95m x 2.56m)

BEDROOM 2: 9' 7" x 8' 2" (2.92m x 2.49m)

BATHROOM: 8' 4" x 6' 4" (2.54m x 1.93m)