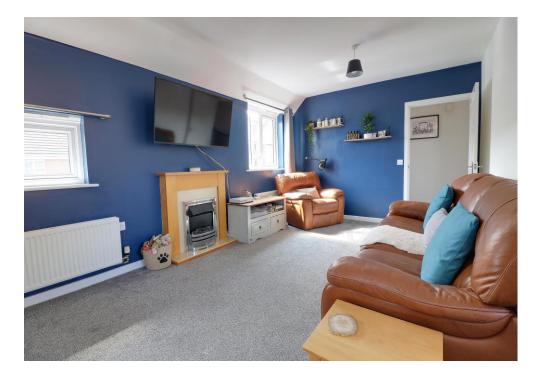

### DESCRIPTION

Highly sought after and rarely available, this well presented TWO DOUBLE Bedroom coach house is located within a small development in Leigh Park, Havant. This FREEHOLD property has been redecorated by the current owners and offers spacious accommodation comprising of a fitted kitchen opening out into your dual aspect lounge. There are two double bedrooms and a generous sized bathroom. The property also has the added bonus of an accessible loft space for additional storage. Additional benefits come in the form of double glazing, gas central heating (with HIVE system) your own private front door and a garage with power & lighting. An internal viewing is highly recommended for this property and would ideally suit a first time buyer or potential investment opportunity.

### **FIRST FLOOR**

LOUNGE/DINER: 17' 9" x 10' 3" (5.41m x 3.12m)

KITCHEN: 8' 7" x 6' 4" (2.61m x 1.93m)

BEDROOM 1: 16' 3" Narrowing to 9'7" x 8' 5" Narrowing to 4'4" (4.95m x 2.56m)

BEDROOM 2: 9' 7" x 8' 2" (2.92m x 2.49m)