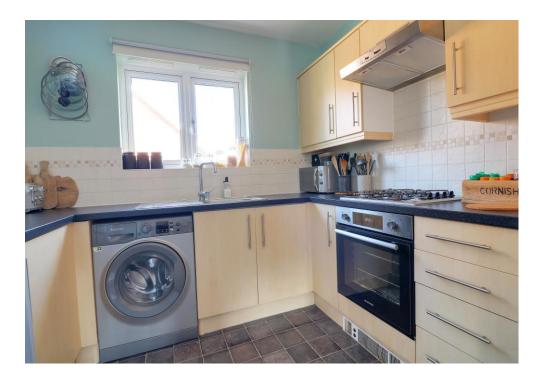

### DESCRIPTION

Highly sought after and rarely available, this well presented TWO DOUBLE Bedroom coach house is located within a small development in Leigh Park, Havant. This FREEHOLD property has been redecorated by the current owners and offers spacious accommodation comprising of a fitted kitchen opening out into your dual aspect lounge. There are two double bedrooms and a generous sized bathroom. The property also has the added bonus of an accessible loft space for additional storage. Additional benefits come in the form of double glazing, gas central heating (with HIVE system) your own private front door and a garage with power & lighting. An internal viewing is highly recommended for this property and would ideally suit a first time buyer or potential investment opportunity.

### **FIRST FLOOR**

LOUNGE/DINER: 17' 9" x 10' 3" (5.41m x 3.12m)

KITCHEN: 8' 7" x 6' 4" (2.61m x 1.93m)

BEDROOM 1: 16' 3" Narrowing to 9'7" x 8' 5" Narrowing to 4'4" (4.95m x 2.56m)

BEDROOM 2: 9' 7" x 8' 2" (2.92m x 2.49m)