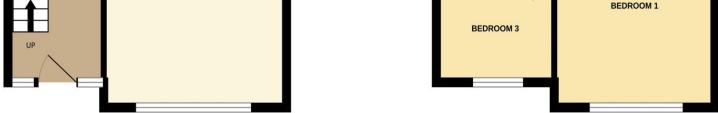

### FIRST FLOOR LANDING

BEDROOM 1: 10' 7" x 12' 5" (3.22m x 3.78m) Fitted Wardrobes.

BEDROOM 2: 10' 9" x 10' 8" (3.27m x 3.25m)

BEDROOM 3: 7' 7" x 6' 4" (2.31m x 1.93m)

BATHROOM: 7' 7" x 5' 1" (2.31m x 1.55m) Built in cupboard housing water tank.