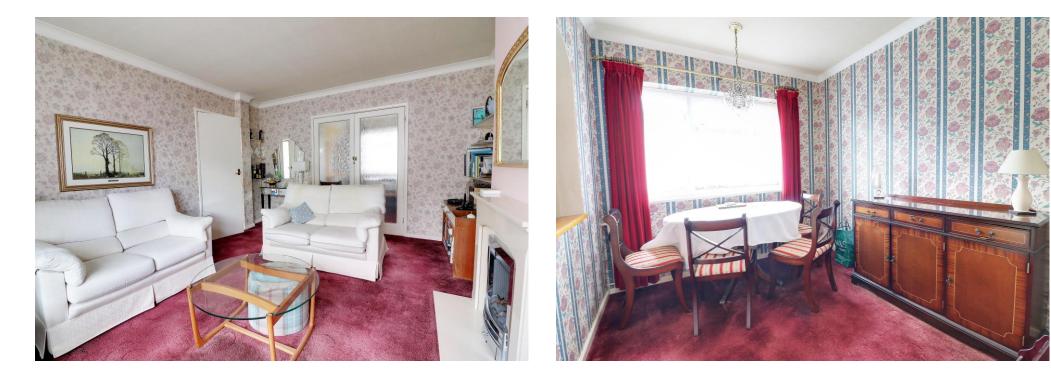

#### ACCOMMODATION

ENTRANCE HALL

LOUNGE: 14' 8" x 12' 0" (4.47m x 3.65m)

KITCHEN: 10' 2" x 8' 4" (3.10m x 2.54m)

DINING ROOM: 8' 1" x 8' 4" (2.46m x 2.54m)