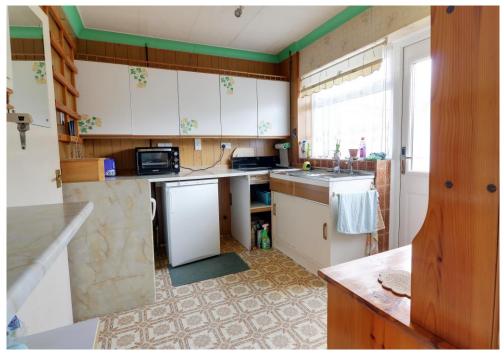

#### ACCOMMODATION

ENTRANCE HALL

LOUNGE: 14' 8" x 12' 0" (4.47m x 3.65m)

KITCHEN: 10' 2" x 8' 4" (3.10m x 2.54m)

DINING ROOM: 8' 1" x 8' 4" (2.46m x 2.54m)