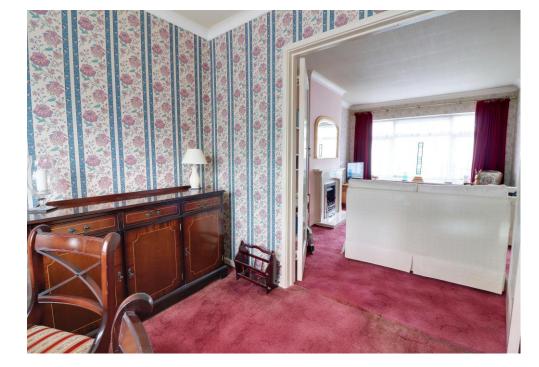

#### ACCOMMODATION

ENTRANCE HALL

LOUNGE: 14' 8" x 12' 0" (4.47m x 3.65m)

KITCHEN: 10' 2" x 8' 4" (3.10m x 2.54m)

DINING ROOM: 8' 1" x 8' 4" (2.46m x 2.54m)