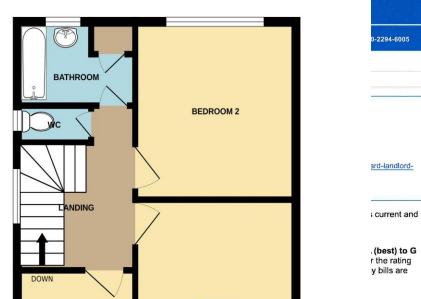

### FIRST FLOOR LANDING

BEDROOM 1: 10' 7" x 12' 5" (3.22m x 3.78m) Fitted Wardrobes.

BEDROOM 2: 10' 9" x 10' 8" (3.27m x 3.25m)

BEDROOM 3: 7' 7" x 6' 4" (2.31m x 1.93m)

BATHROOM: 7' 7" x 5' 1" (2.31m x 1.55m) Built in cupboard housing water tank.

WC