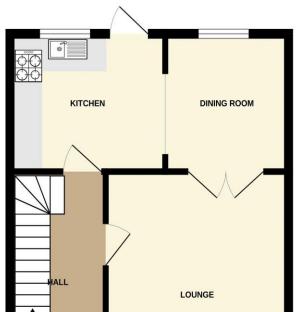

GROUND FLOOR

Vales:

Whilst every attempt has been made to ensure the accuracy of the floorplan contained here, measurements of doors, windows, rooms and any other items are approximate and no responsibility is taken for any eror, omission or mis-statement. This plan is for illustrative purposes only and should be used as such by any prospective purchaser. The services, systems and appliances shown have not been tested and no guarantee as to their oprability or efficiency can be given. Made with Metropix ©2024

#### ACCOMMODATION

ENTRANCE HALL

LOUNGE: 14' 8" x 12' 0" (4.47m x 3.65m)

KITCHEN: 10' 2" x 8' 4" (3.10m x 2.54m)

DINING ROOM: 8' 1" x 8' 4" (2.46m x 2.54m)