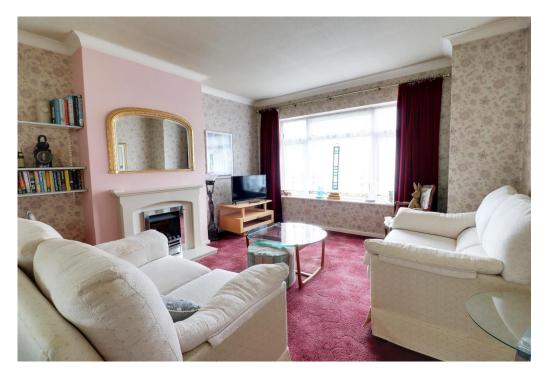

#### ACCOMMODATION

ENTRANCE HALL

LOUNGE: 14' 8" x 12' 0" (4.47m x 3.65m)

KITCHEN: 10' 2" x 8' 4" (3.10m x 2.54m)

DINING ROOM: 8' 1" x 8' 4" (2.46m x 2.54m)