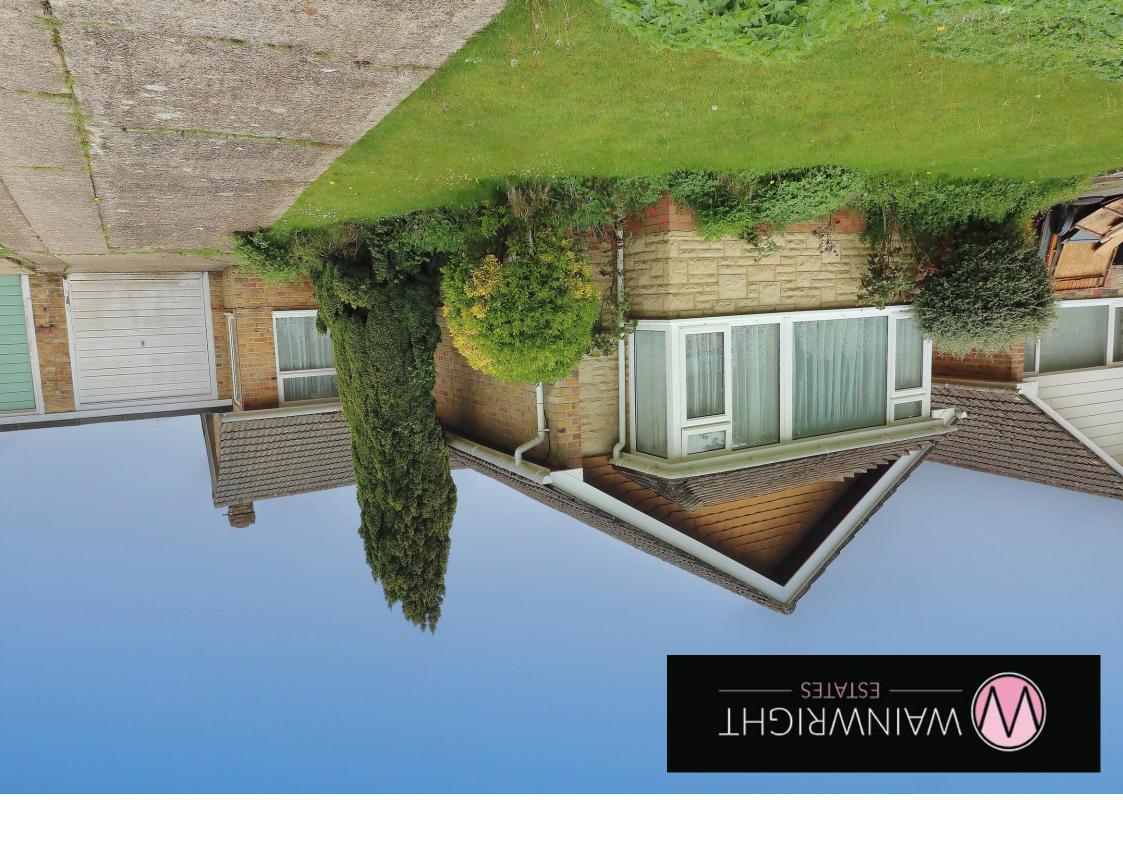

## **67 Greenfield Crescent**

Cowplain, Waterlooville PO8 9EL

Price: £350,000

## **DESCRIPTION**

Being offered with no forward chain and located on the popular Hazleton Estate, you will find this three bedroom linked detached bungalow that is not to be missed. The property benefits from a porch, entrance hall, cloakroom, separate bathroom, three bedrooms, a kitchen and 22ft lounge/diner. To the front of the property you have driveway access to the garage with a front lawn. To the rear of the property there's an enclosed rear garden which is maily laid to lawn with patio access to the garage/workshop.