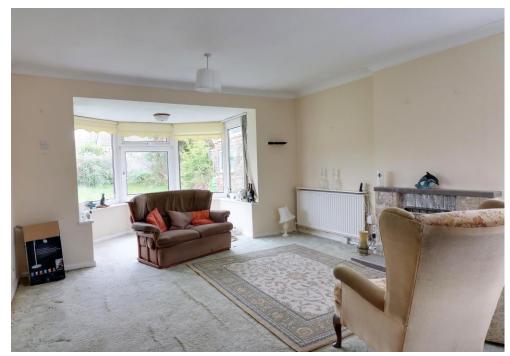

## **ACCOMMODATION**

**ENTRANCE PORCH** 

**HALLWAY** 

LOUNGE/DINER: 22' 5" x 13' 1" (5.00m x 3.98m)

KITCHEN: 10' 5" x 9' 5" (3.17m x 2.87m)

BEDROOM 2: 10' 5" x 10' 5" (3.17m x 3.17m)

BEDROOM 3: 9' 6" x 6' 7" (2.89m x 2.01m)