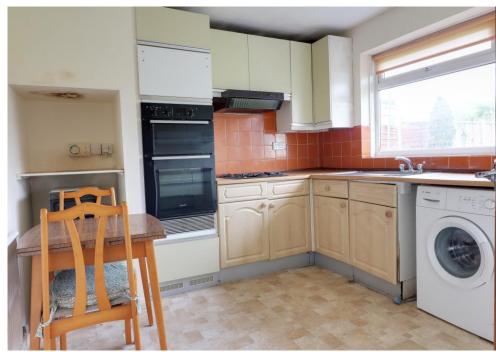

## **ACCOMMODATION**

**ENTRANCE PORCH** 

**HALLWAY** 

LOUNGE/DINER: 22' 5" x 13' 1" (5.00m x 3.98m)

KITCHEN: 10' 5" x 9' 5" (3.17m x 2.87m)

BEDROOM 2: 10' 5" x 10' 5" (3.17m x 3.17m)

BEDROOM 3: 9' 6" x 6' 7" (2.89m x 2.01m)