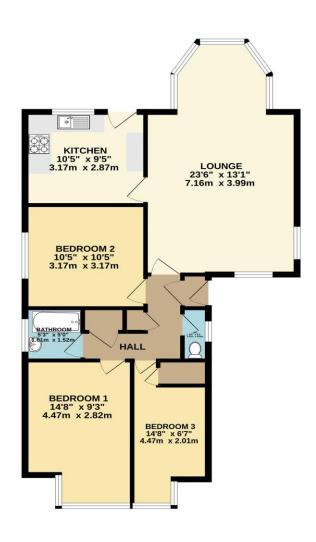

GROUND FLOOR 790 sq.ft. (73.4 sq.m.) approx.

TOTAL FLOOR AREA: 790 sq.ft. (73.4 sq.m.) approx.

Whilst every attempt has been made to ensure the accuracy of the floorplan contained here, measurements of doors, windows, romers and any other tiems are approximate and not responsibility is been for any error, omission or mis-statement. This plan is for illustrative purposes only and should be used as such by any prospective purchaser. The extremely, systems and appliances shown have not been tested and no guarante as to their operability or efficiency can be given.

## **ACCOMMODATION**

**ENTRANCE PORCH** 

**HALLWAY** 

LOUNGE/DINER: 22' 5" x 13' 1" (5.00m x 3.98m)

KITCHEN: 10' 5" x 9' 5" (3.17m x 2.87m)

BEDROOM 2: 10' 5" x 10' 5" (3.17m x 3.17m)

BEDROOM 3: 9' 6" x 6' 7" (2.89m x 2.01m)

BEDROOM 1: 14' 8" x 9' 3" (4.47m x 2.82m)

BATHROOM: 5' 3" x 5' 0" (1.60m x 1.52m)

WC