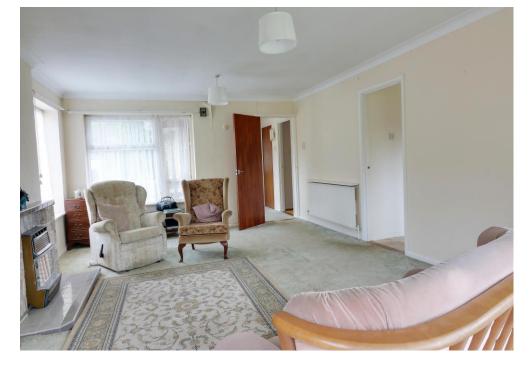

## **DESCRIPTION**

Being offered with no forward chain and located on the popular Hazleton Estate, you will find this three bedroom linked detached bungalow that is not to be missed. The property benefits from a porch, entrance hall, cloakroom, separate bathroom, three bedrooms, a kitchen and 22ft lounge/diner. To the front of the property you have driveway access to the garage with a front lawn. To the rear of the property there's an enclosed rear garden which is maily laid to lawn with patio access to the garage/workshop.

## **ACCOMMODATION**

**ENTRANCE PORCH** 

**HALLWAY** 

LOUNGE/DINER: 22' 5" x 13' 1" (5.00m x 3.98m)

KITCHEN: 10' 5" x 9' 5" (3.17m x 2.87m)

BEDROOM 2: 10' 5" x 10' 5" (3.17m x 3.17m)

BEDROOM 3: 9' 6" x 6' 7" (2.89m x 2.01m)