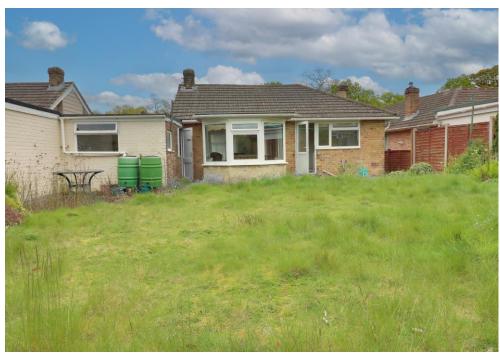

## **DESCRIPTION**

Being offered with no forward chain and located on the popular Hazleton Estate, you will find this three bedroom linked detached bungalow that is not to be missed. The property benefits from a porch, entrance hall, cloakroom, separate bathroom, three bedrooms, a kitchen and 22ft lounge/diner. To the front of the property you have driveway access to the garage with a front lawn. To the rear of the property there's an enclosed rear garden which is maily laid to lawn with patio access to the garage/workshop.

## **OUTSIDE**

**REAR GARDEN** 

GARAGE

**DRIVEWAY** 