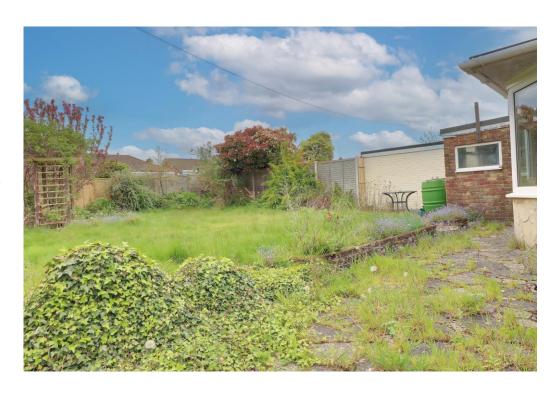

## **DESCRIPTION**

Being offered with no forward chain and located on the popular Hazleton Estate, you will find this three bedroom linked detached bungalow that is not to be missed. The property benefits from a porch, entrance hall, cloakroom, separate bathroom, three bedrooms, a kitchen and 22ft lounge/diner. To the front of the property you have driveway access to the garage with a front lawn. To the rear of the property there's an enclosed rear garden which is maily laid to lawn with patio access to the garage/workshop.

## **OUTSIDE**

**REAR GARDEN** 

GARAGE

**DRIVEWAY** 