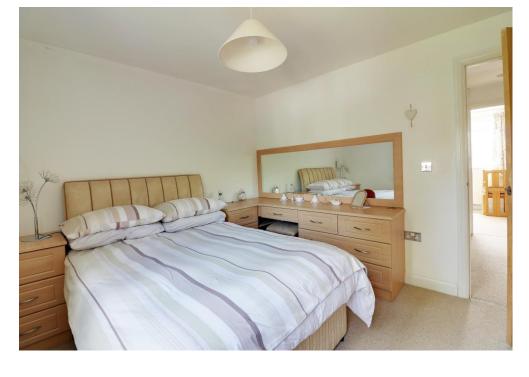

## **FIRST FLOOR**

BEDROOM 1: 12' 3" x 9' 6" (3.73m x 2.89m)

Built in wardrobes.

EN-SUITE SHOWER ROOM: 5' 2" x 3' 8" (1.57m x 1.12m)

BEDROOM 2: 10' 9" x 7' 8" (3.27m x 2.34m)

BATHROOM: 7' 1" x 7' 6" Narrowing to 5'1"(2.16m x 2.28m)