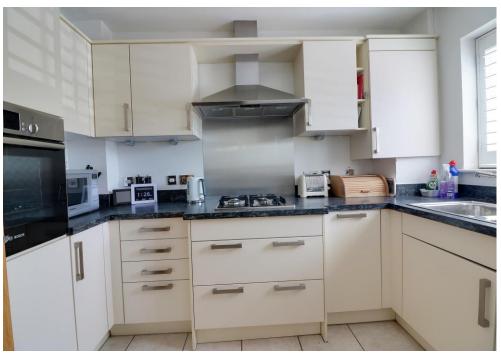

### **DESCRIPTION**

Well presented, two bedroom, semi detached house situated in a quiet cul-de-sac and offered with NO FORWARD CHAIN. Internally, to the ground floor the property comprises of a modern kitchen to the front with built in appliances and shutters, a spacious lounge/diner overlooking the rear garden and a handy ground floor WC. Upstairs you will find bedroom 1 with built in wardrobes and a newly fitted en-suite shower room, as well a second double bedroom and separate bathroom. Outside you can sit and listen to the birds in the private and picturesque rear garden. There's also two allocated parking spaces to the front of the property. Additional benefits include double glazing and gas central heating. Internal viewing highly recommended

#### **ACCOMMODATION**

**ENTRANCE HALL** 

WC

KITCHEN: 10' 3" x 7' 3" (3.12m x 2.21m)

LOUNGE/DINER: 14' 9" x 14' 5" (4.49m x 4.39m)