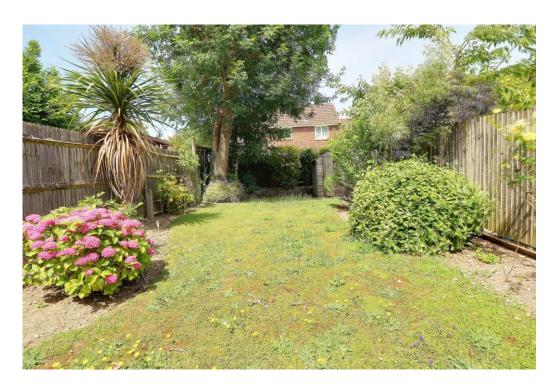

in appliances and shutters, a spacious lounge/diner overlooking the rear garden and a handy ground floor WC. Upstairs you will find bedroom 1 with built in wardrobes and a newly fitted en-suite shower room, as well a second double bedroom and separate bathroom. Outside you can sit and listen to the birds in the private and picturesque rear garden. There's also two allocated parking spaces to the front of the property. Additional benefits include double glazing and gas central heating. Internal viewing highly recommended

#### **ACCOMMODATION**

**ENTRANCE HALL** 

WC

KITCHEN: 10' 3" x 7' 3" (3.12m x 2.21m)

LOUNGE/DINER: 14' 9" x 14' 5" (4.49m x 4.39m)

## **FIRST FLOOR**

BEDROOM 1: 12' 3" x 9' 6" (3.73m x 2.89m)

Built in wardrobes.

EN-SUITE SHOWER ROOM: 5' 2" x 3' 8" (1.57m x 1.12m)



BEDROOM 2: 10' 9" x 7' 8" (3.27m x 2.34m)

BATHROOM: 7' 1" x 7' 6" Narrowing to 5'1"(2.16m x 2.28m)

#### **OUTSIDE**

**REAR GARDEN** 

TWO ALLOCATED PARKING SPACES