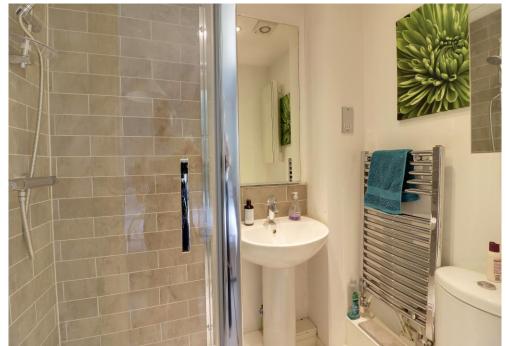

## **FIRST FLOOR**

BEDROOM 1: 12' 3" x 9' 6" (3.73m x 2.89m)

Built in wardrobes.

EN-SUITE SHOWER ROOM: 5' 2" x 3' 8" (1.57m x 1.12m)

BEDROOM 2: 10' 9" x 7' 8" (3.27m x 2.34m)

BATHROOM: 7' 1" x 7' 6" Narrowing to 5'1"(2.16m x 2.28m)