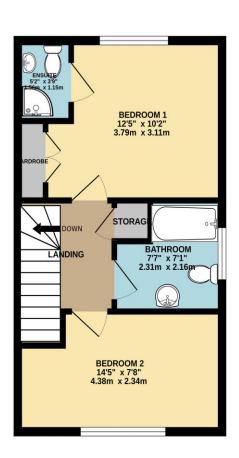

GROUND FLOOR 359 sq.ft. (33.3 sq.m.) approx.

LOUNGE
14'8" x 14'5"
4.48m x 4.39m

KITCHEN
10'3" x 7'3"
3.13m x 2.20m

See WC
1.68m 95m

1ST FLOOR 359 sq.ft. (33.3 sq.m.) approx.

TOTAL FLOOR AREA: 7.18 sq.ft. (66.7 sq.m.) approx.

## **FIRST FLOOR**

BEDROOM 1: 12' 3" x 9' 6" (3.73m x 2.89m)

Built in wardrobes.

EN-SUITE SHOWER ROOM: 5' 2" x 3' 8" (1.57m x 1.12m)

BEDROOM 2: 10' 9" x 7' 8" (3.27m x 2.34m)

BATHROOM: 7' 1" x 7' 6" Narrowing to 5'1"(2.16m x 2.28m)