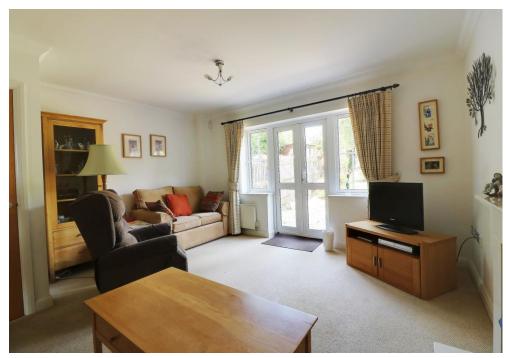

### **DESCRIPTION**

Well presented, two bedroom, semi detached house situated in a quiet cul-de-sac and offered with NO FORWARD CHAIN. Internally, to the ground floor the property comprises of a modern kitchen to the front with built in appliances and shutters, a spacious lounge/diner overlooking the rear garden and a handy ground floor WC. Upstairs you will find bedroom 1 with built in wardrobes and a newly fitted en-suite shower room, as well a second double bedroom and separate bathroom. Outside you can sit and listen to the birds in the private and picturesque rear garden. There's also two allocated parking spaces to the front of the property. Additional benefits include double glazing and gas central heating. Internal viewing highly recommended

#### **ACCOMMODATION**

**ENTRANCE HALL** 

WC

KITCHEN: 10' 3" x 7' 3" (3.12m x 2.21m)

LOUNGE/DINER: 14' 9" x 14' 5" (4.49m x 4.39m)