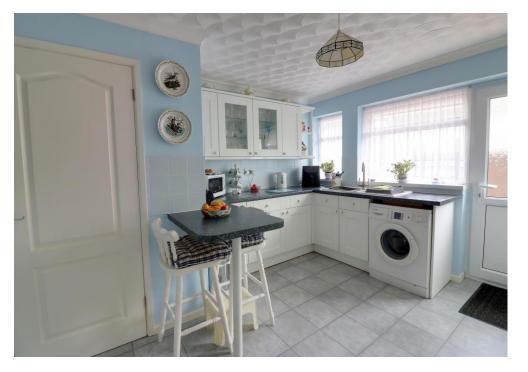

### ACCOMMODATION

PORCH: 5' 4" x 6' 3" (1.62m x 1.90m)

LOUNGE: 17' 9" x 14' 0" (5.41m x 4.26m)

KITCHEN: 12' 0" x 11' 4" (3.65m x 3.45m)

SHOWER ROOM: 8' 9" x 5' 9" (2.66m x 1.75m)

BEDROOM 1: 12' 0" x 9' 5" (3.65m x 2.87m)