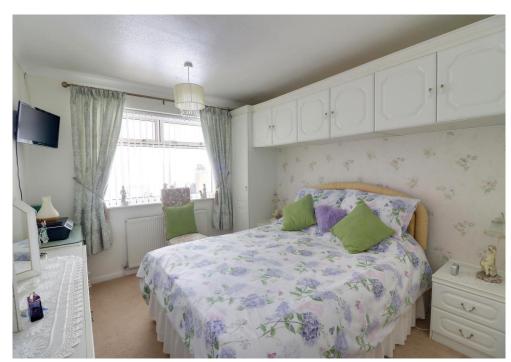

### ACCOMMODATION

PORCH: 5' 4" x 6' 3" (1.62m x 1.90m)

LOUNGE: 17' 9" x 14' 0" (5.41m x 4.26m)

KITCHEN: 12' 0" x 11' 4" (3.65m x 3.45m)

SHOWER ROOM: 8' 9" x 5' 9" (2.66m x 1.75m)

BEDROOM 1: 12' 0" x 9' 5" (3.65m x 2.87m)

BEDROOM 2: 12' 1" x 8' 9" (3.68m x 2.66m)

DINING ROOM: 6' 5" x 9' 0" (1.95m x 2.74m) CONSERVATORY: 17' 3" x 9' 1" (5.25m x 2.77m)