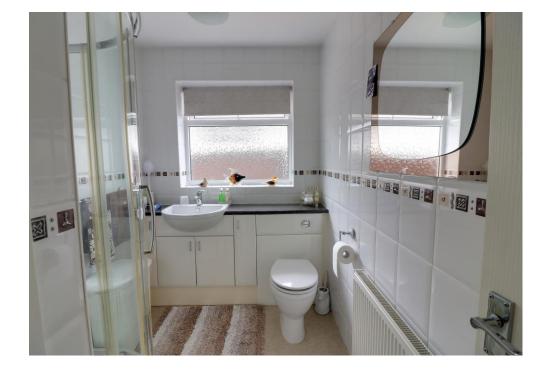

### ACCOMMODATION

PORCH: 5' 4" x 6' 3" (1.62m x 1.90m)

LOUNGE: 17' 9" x 14' 0" (5.41m x 4.26m)

KITCHEN: 12' 0" x 11' 4" (3.65m x 3.45m)

SHOWER ROOM: 8' 9" x 5' 9" (2.66m x 1.75m)

BEDROOM 1: 12' 0" x 9' 5" (3.65m x 2.87m)