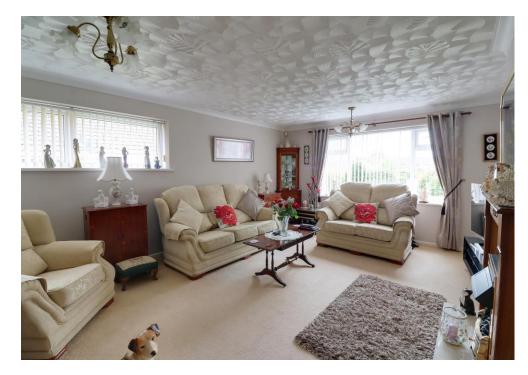

### ACCOMMODATION

PORCH: 5' 4" x 6' 3" (1.62m x 1.90m)

LOUNGE: 17' 9" x 14' 0" (5.41m x 4.26m)

KITCHEN: 12' 0" x 11' 4" (3.65m x 3.45m)

SHOWER ROOM: 8' 9" x 5' 9" (2.66m x 1.75m)

BEDROOM 1: 12' 0" x 9' 5" (3.65m x 2.87m)