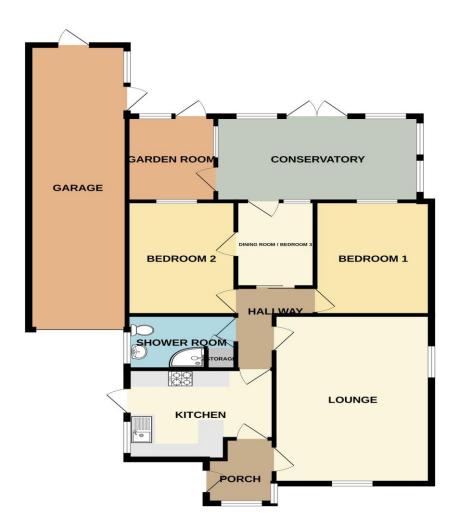

GROUND FLOOR

Whilst every attempt has been made to ensure the accuracy of the floorplan contained here, measurements of doors, windows, rooms and any other items are approximate and no responsibility is taken for any error, omission or mis-statement. This plan is for fluidstrative purposes only and should be used as such by any prospective purchaser. The services, systems and appliances shown have not been tested and no guarantee as to their March with Mercons's 2024.

### ACCOMMODATION

PORCH: 5' 4" x 6' 3" (1.62m x 1.90m)

LOUNGE: 17' 9" x 14' 0" (5.41m x 4.26m)

KITCHEN: 12' 0" x 11' 4" (3.65m x 3.45m)

SHOWER ROOM: 8' 9" x 5' 9" (2.66m x 1.75m)

BEDROOM 1: 12' 0" x 9' 5" (3.65m x 2.87m)

BEDROOM 2: 12' 1" x 8' 9" (3.68m x 2.66m)

DINING ROOM: 6' 5" x 9' 0" (1.95m x 2.74m) CONSERVATORY: 17' 3" x 9' 1" (5.25m x 2.77m)

### OUTSIDE

GARDEN ROOM 9' 1" x 7' 4" (2.77m x 2.23m) GARAGE 30' 0" x 8' 0" (9.14m x 2.44m)

DRIVEWAY