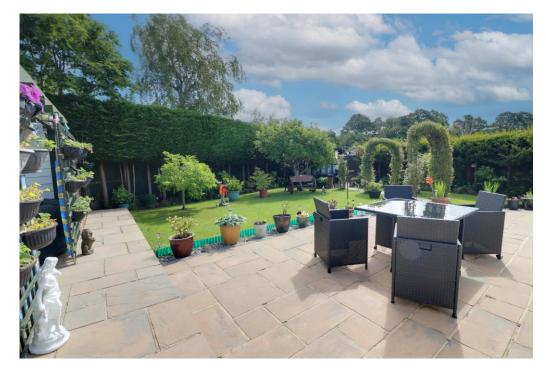

### DESCRIPTION

This attractive 2/3 bedroom DETACHED Bungalow is located on the ever popular HAZLETON ESTATE IN Waterlooville. The property has been lovingly cared for by the current owner and offers one level living comprising of a generous sized lounge to the front of the property as well as fitted kitchen/breakfast room and modern shower room. The home offers flexible living but currently has two well proportioned bedrooms a double glazed conservatory, garden room and separate dining room which could be utilised as bedroom three. Outside there is a beautiful, picturesque and secluded rear garden as well as a garage and private driveway. Additional benefits come in the form of the property being fully double glazed and gas central heated. An internal viewing is highly recommended and can be arranged by contacting Wainwright Estates at your earliest opportunity.

### OUTSIDE

GARDEN ROOM 9' 1" x 7' 4" (2.77m x 2.23m) GARAGE 30' 0" x 8' 0" (9.14m x 2.44m)

DRIVEWAY