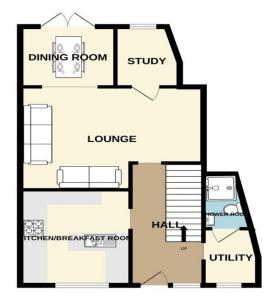

### **ACCOMMODATION**

**ENTRANCE HALL** 

KITCHEN/BREAKFAST ROOM: 11' 4" x 10' 1" (3.45m x 3.07m)

UTILITY ROOM: 6' 9" x 5' 0" (2.06m x 1.52m)

SHOWER ROOM

LOUNGE: 16' 8" x 12' 3" Narrowing to 9'0" (5.08m x 3.73m)

DINING AREA: 8' 8" x 7' 1" (2.64m x 2.16m)

STUDY: 7' 2" x 5' 8" (2.18m x 1.73m)