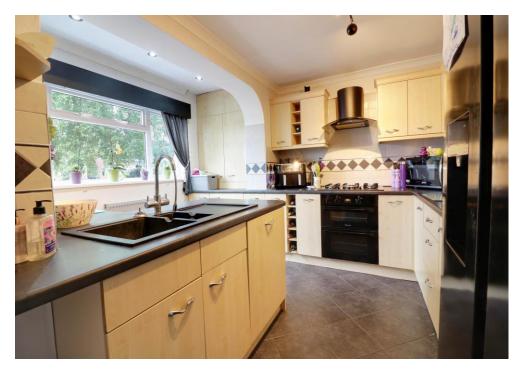

### **ACCOMMODATION**

**ENTRANCE HALL** 

KITCHEN/BREAKFAST ROOM: 11' 4" x 10' 1" (3.45m x 3.07m)

UTILITY ROOM: 6' 9" x 5' 0" (2.06m x 1.52m)

SHOWER ROOM

LOUNGE: 16' 8" x 12' 3" Narrowing to 9'0" (5.08m x 3.73m)