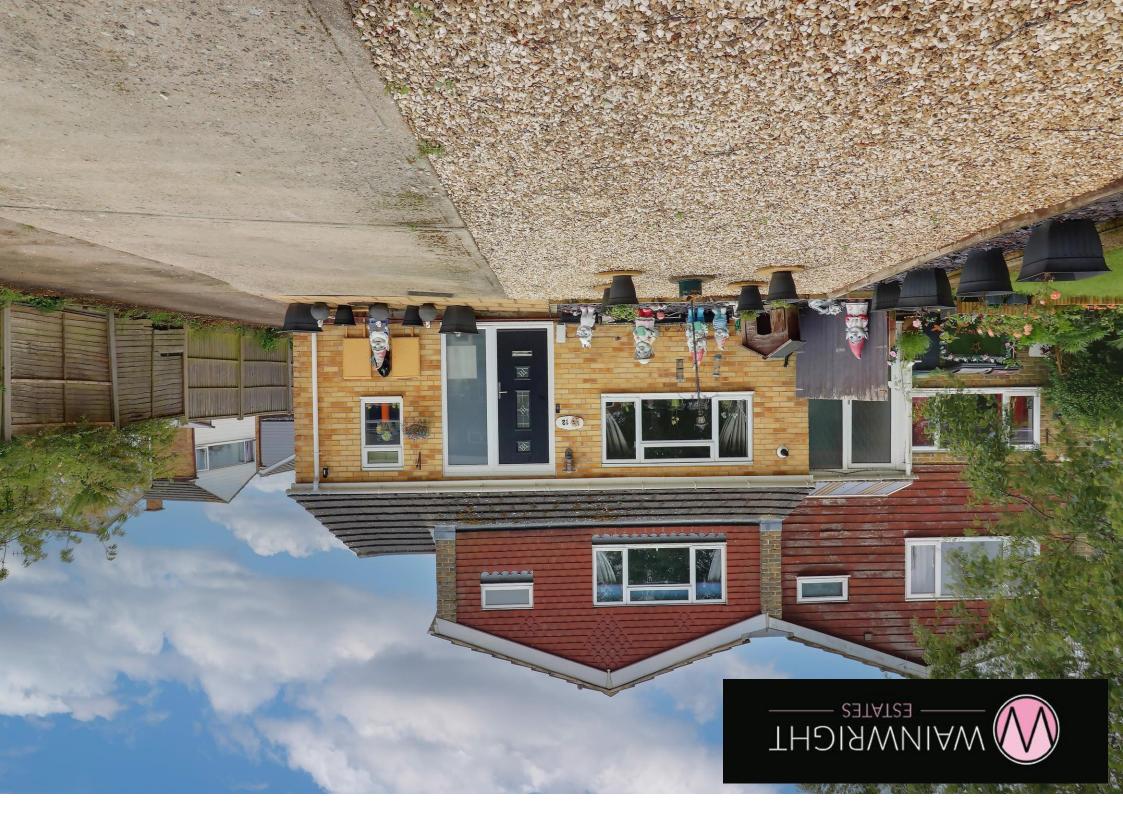

# 12 Galaxie Road

Cowplain, Waterlooville PO8 9AR

Price: £400,000

### **DESCRIPTION**

Offering extremely flexible accommodation this Three DOUBLE bedroom end of terrace property is located in Cowplain in Waterlooville. Downstairs the property has been vastly altered over the years and now provides the following a modern fitted kitchen/breakfast room to the front of the house with a separate utility. There is also a spacious lounge/diner overlooking your rear garden. There is also a handy downstairs cloakroom and a study which is ideal for those who now work from home. Upstairs you will currently find three DOUBLE bedrooms with two having adjoining dressing rooms. This offers the flexibility of two additional bedrooms. There is also a family bathroom. Outside you rear garden leads down to a games room which used to be the garage. Additional benefits come in the form of a DRIVEWAY and the property is double glazed and gas central heated.

#### **OUTSIDE**

**REAR GARDEN** 

GAMES ROOM/HOME OFFICE: 11'9" X 7'3"

OFF ROAD PARKING