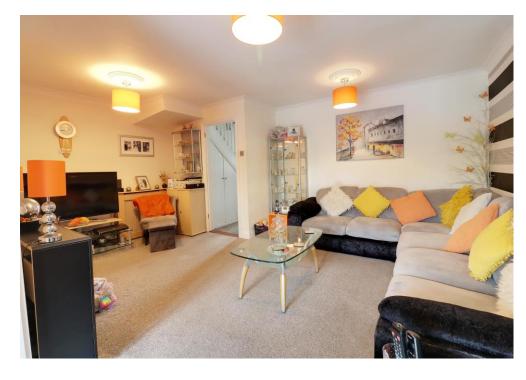

### **ACCOMMODATION**

**ENTRANCE HALL** 

KITCHEN/BREAKFAST ROOM: 11' 4" x 10' 1" (3.45m x 3.07m)

UTILITY ROOM: 6' 9" x 5' 0" (2.06m x 1.52m)

SHOWER ROOM

LOUNGE: 16' 8" x 12' 3" Narrowing to 9'0" (5.08m x 3.73m)