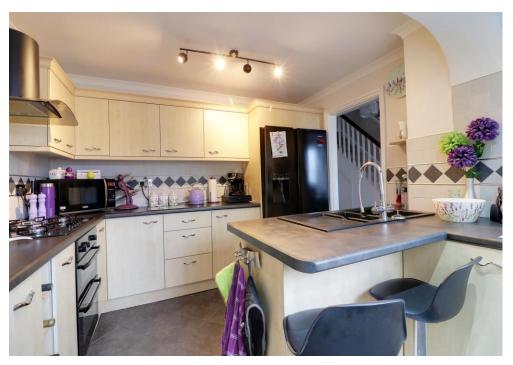

### **ACCOMMODATION**

**ENTRANCE HALL** 

KITCHEN/BREAKFAST ROOM: 11' 4" x 10' 1" (3.45m x 3.07m)

UTILITY ROOM: 6' 9" x 5' 0" (2.06m x 1.52m)

SHOWER ROOM

LOUNGE: 16' 8" x 12' 3" Narrowing to 9'0" (5.08m x 3.73m)