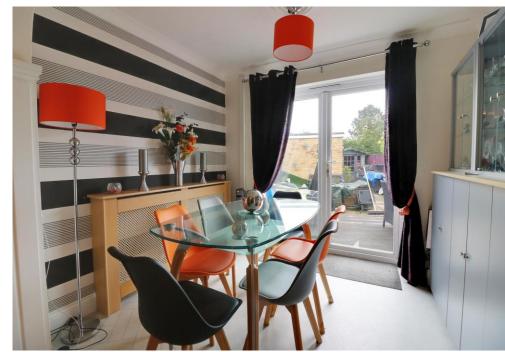

DINING AREA: 8' 8" x 7' 1" (2.64m x 2.16m)

STUDY: 7' 2" x 5' 8" (2.18m x 1.73m)