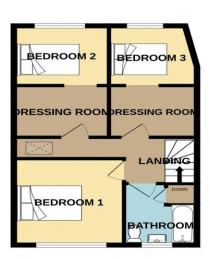

## **FIRST FLOOR**

BEDROOM 1: 10' 3" x 10' 3" (3.12m x 3.12m)

DRESSING ROOM: 8' 0" x 6' 2" (2.44m x 1.88m) - Leading to:-BEDROOM 2: 8' 0" x 7' 1" (2.44m x 2.16m)

DRESSING ROOM 7' 9" x 6' 2" (2.36m x 1.88m) Leading to:-BEDROOM 3: 7' 9" Narrwoing to 7'0" x 7' 1" (2.36m x 2.16m)

BATHROOM: 5' 6" x 4' 9" (1.68m x 1.45m)