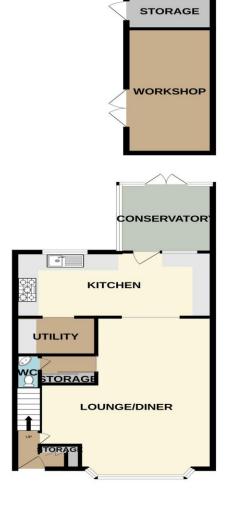

GROUND FLOOR 1ST FLOOR

Whilst every attempt has been made to ensure the accuracy of the floorplan contained here, measurements of doors, windows, rooms and any other items are approximate and no responsibility is taken for any error, omission or mis-statement. This plan is for illustrative purposes only and should be used as such by any prospective purchaser. The services, systems and appliances shown have not been tested and no guaranter as to their operability or efficiency can be given.

## **ACCOMMODATION**

**ENTRANCE HALL** 

LOUNGE/DINER: 20' 0" Narrowing to 11'3" x 14' 9" narrowing to 8'9"(6.09m x 4.49m)

WC

KITCHEN: 16' 9" x 8' 7" (5.10m x 2.61m)

UTILITY: 5' 3" x 5' 3" (1.60m x 1.60m)

CONSERVATORY 9' 0" x 8' 9" (2.74m x 2.66m)

#### **OUTSIDE**

**REAR GARDEN** 

WORKSHOP

STORAGE ROOM

**DRIVEWAY** 