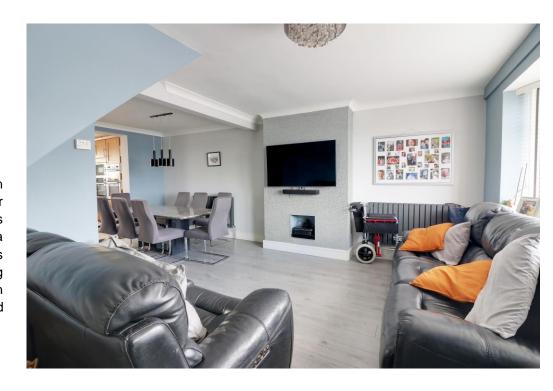

#### **DESCRIPTION**

This well proportioned and attractive Three bedroom mid terraced property is located in Crookhorn in Waterlooville. After pulling up on your private driveway admire your surrounding before moving inside the property. Downstairs you will find a spacious lounge/diner that opens up into your modern fitted kitchen. The property also boasts a double glazed conservatory overlooking your private and secluded rear garden. There is also a handy downstairs cloakroom. Upstairs you will find three bedrooms for the growing family and a modern bathroom suite. Outside privacy abounds in your rear garden which benefits from a workshop/games room. Additional benefits come in the form of off road parking and the property being offered with no forward chain.

## **ACCOMMODATION**

**ENTRANCE HALL** 

LOUNGE/DINER: 20' 0" Narrowing to 11'3" x 14' 9" narrowing to 8'9"(6.09m x 4.49m)

WC

KITCHEN: 16' 9" x 8' 7" (5.10m x 2.61m)

UTILITY: 5' 3" x 5' 3" (1.60m x 1.60m)

CONSERVATORY 9' 0" x 8' 9" (2.74m x 2.66m)