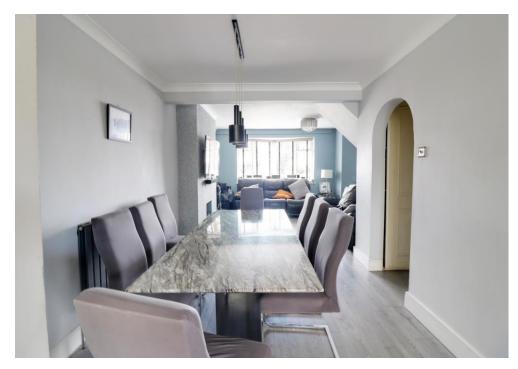

#### **DESCRIPTION**

This well proportioned and attractive Three bedroom mid terraced property is located in Crookhorn in Waterlooville. After pulling up on your private driveway admire your surrounding before moving inside the property. Downstairs you will find a spacious lounge/diner that opens up into your modern fitted kitchen. The property also boasts a double glazed conservatory overlooking your private and secluded rear garden. There is also a handy downstairs cloakroom. Upstairs you will find three bedrooms for the growing family and a modern bathroom suite. Outside privacy abounds in your rear garden which benefits from a workshop/games room. Additional benefits come in the form of off road parking and the property being offered with no forward chain.

## **ACCOMMODATION**

**ENTRANCE HALL** 

LOUNGE/DINER: 20' 0" Narrowing to 11'3" x 14' 9" narrowing to 8'9"(6.09m x 4.49m)

WC

KITCHEN: 16' 9" x 8' 7" (5.10m x 2.61m)

UTILITY: 5' 3" x 5' 3" (1.60m x 1.60m)

CONSERVATORY 9' 0" x 8' 9" (2.74m x 2.66m)