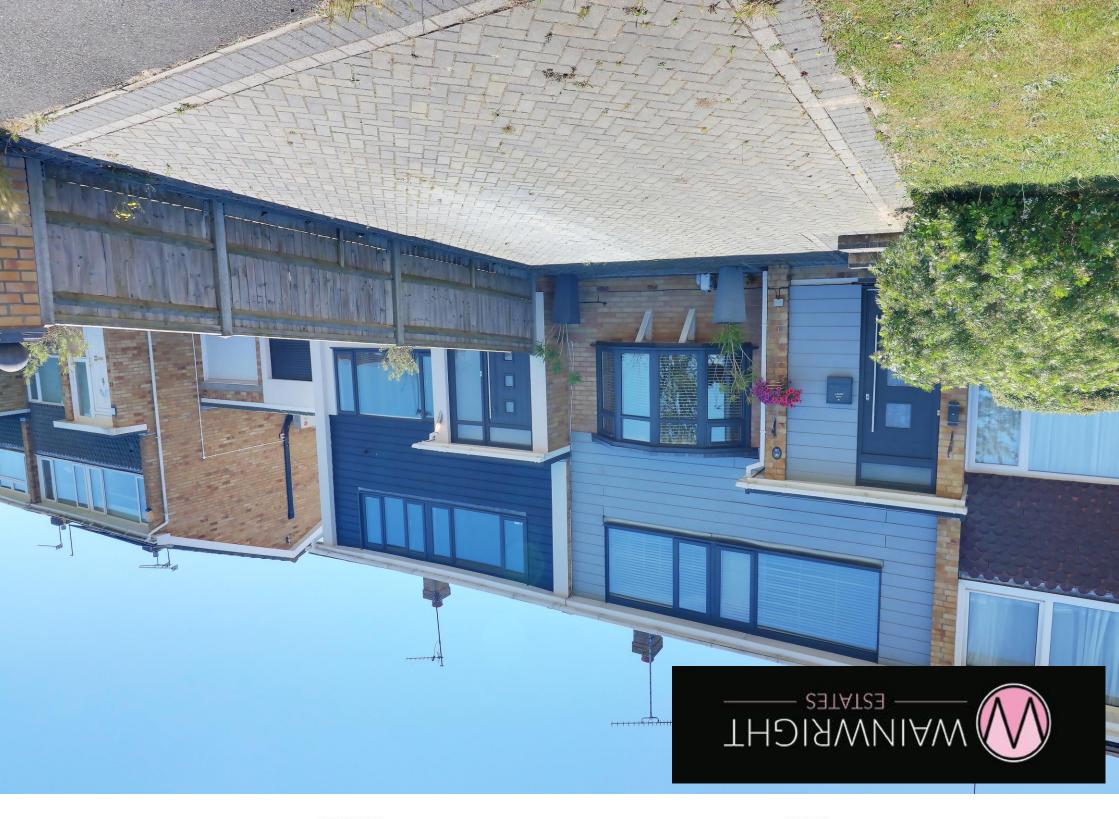

# 16 Tanner's Ridge

Purbrook, Waterlooville PO7 5RF

Price: £325,000

#### **DESCRIPTION**

This well proportioned and attractive Three bedroom mid terraced property is located in Crookhorn in Waterlooville. After pulling up on your private driveway admire your surrounding before moving inside the property. Downstairs you will find a spacious lounge/diner that opens up into your modern fitted kitchen. The property also boasts a double glazed conservatory overlooking your private and secluded rear garden. There is also a handy downstairs cloakroom. Upstairs you will find three bedrooms for the growing family and a modern bathroom suite. Outside privacy abounds in your rear garden which benefits from a workshop/games room. Additional benefits come in the form of off road parking and the property being offered with no forward chain.

#### **OUTSIDE**

**REAR GARDEN** 

WORKSHOP

STORAGE ROOM

**DRIVEWAY** 