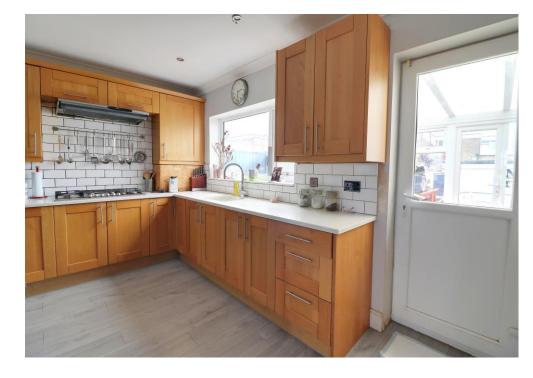

## **ACCOMMODATION**

**ENTRANCE HALL** 

LOUNGE/DINER: 20' 0" Narrowing to 11'3" x 14' 9" narrowing to 8'9"(6.09m x 4.49m)

WC

KITCHEN: 16' 9" x 8' 7" (5.10m x 2.61m)

UTILITY: 5' 3" x 5' 3" (1.60m x 1.60m)

CONSERVATORY 9' 0" x 8' 9" (2.74m x 2.66m)