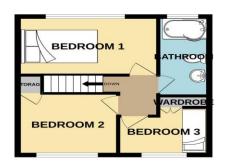

GROUND FLOOR 1ST FLOOR

Whilst every attempt has been made to ensure the accuracy of the floorplan contained here, measurements of doors, windows, rooms and any other items are approximate and no responsibility is taken for any error, omission or mis-statement. This plan is for illustrative purposes only and should be used as such by any prospective purchaser. The services, systems and appliances shown have not been tested and no guaranter as to their operability or efficiency can be given.

## **FIRST FLOOR**

BEDROOM 1: 12' 6" x 7' 4" (3.81m x 2.23m)

BEDROOM 2: 9' 5" x 8' 2" (2.87m x 2.49m)

BEDROOM 3: 7' 8" Narrowing to 4'9" x 8' 1" narrowing to 5'2" (2.34m x 2.46m)

FAMILY BATHROOM 10' 6" x 4' 9" (3.20m x 1.45m)