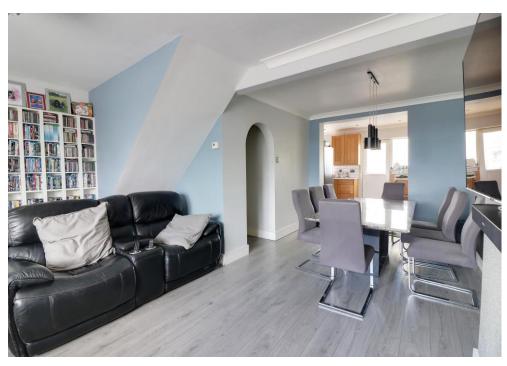

#### **DESCRIPTION**

This well proportioned and attractive Three bedroom mid terraced property is located in Crookhorn in Waterlooville. After pulling up on your private driveway admire your surrounding before moving inside the property. Downstairs you will find a spacious lounge/diner that opens up into your modern fitted kitchen. The property also boasts a double glazed conservatory overlooking your private and secluded rear garden. There is also a handy downstairs cloakroom. Upstairs you will find three bedrooms for the growing family and a modern bathroom suite. Outside privacy abounds in your rear garden which benefits from a workshop/games room. Additional benefits come in the form of off road parking and the property being offered with no forward chain.

## **ACCOMMODATION**

**ENTRANCE HALL** 

LOUNGE/DINER: 20' 0" Narrowing to 11'3" x 14' 9" narrowing to 8'9"(6.09m x 4.49m)

WC

KITCHEN: 16' 9" x 8' 7" (5.10m x 2.61m)

UTILITY: 5' 3" x 5' 3" (1.60m x 1.60m)

CONSERVATORY 9' 0" x 8' 9" (2.74m x 2.66m)