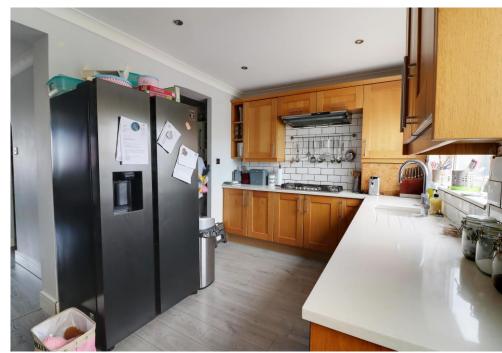

## **ACCOMMODATION**

**ENTRANCE HALL** 

LOUNGE/DINER: 20' 0" Narrowing to 11'3" x 14' 9" narrowing to 8'9"(6.09m x 4.49m)

WC

KITCHEN: 16' 9" x 8' 7" (5.10m x 2.61m)

UTILITY: 5' 3" x 5' 3" (1.60m x 1.60m)

CONSERVATORY 9' 0" x 8' 9" (2.74m x 2.66m)