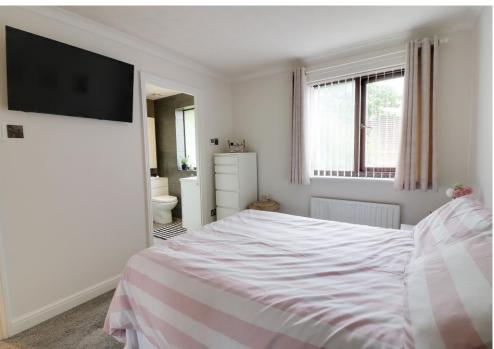

#### FIRST FLOOR LANDING

BEDROOM 1: 11' 7" x 9' 11" (3.53m x 3.02m) - Built in wardrobes.

EN-SUITE SHOWER ROOM BEDROOM 2: 11' 5" x 9' 6" (3.48m x 2.89m) BEDROOM 3: 9' 11" x 9' 4" (3.02m x 2.84m) BEDROOM 4: 11' 0" x 8' 9" (3.35m x 2.66m) FAMILY BATHROOM **OUTSIDE** SUNNY ASPECT REAR GARDEN