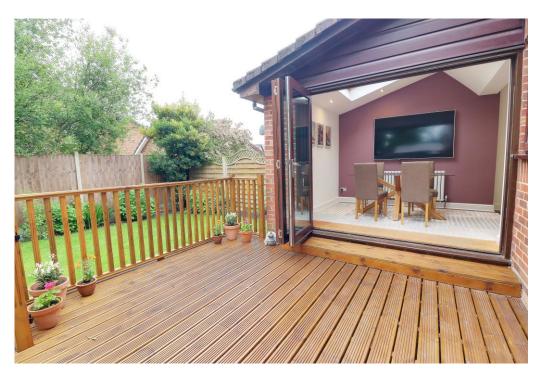

### DESCRIPTION

Deceptively spacious and offering flexible accommodation, an internal viewing is highly recommended on this extended four bedroom semi detached house situated in the ever popular Tempest location of Waterlooville. The property is tucked away in a quiet cul de sac offering potential buyers plenty of privacy, peace and tranquillity. The property has a light and airy feel throughout as well as giving it the open plan, social feel, most buyers are looking for. Internally the hub of the home is the open plan kitchen and dining area which leads out to the rear garden through bi-fold doors. This is an ideal place for entertaining family and friends, especially in the summer months. There is also a generous sized living space to the front of the property and a additional room which could be used as a family room/play room a home office or even an additional bedroom. There is also a handy downstairs cloakroom. Upstairs, bedroom one benefits from an en-suite shower room and fitted wardrobes, you will also find three further bedrooms and a family bathroom. Outside the sunny, private and secluded rear garden really is a sun trap and one can imagine relaxing on your decking after a hard day at work. Additional benefits come in the form of double glazing, gas central heating, a store room and off road parking for three to four vehicles.

### ACCOMMODATION

ENTRANCE HALL

CLOAKROOM

LOUNGE: 15' 4" x 15' 4" (4.67m x 4.67m)

KITCHEN AREA: 16' 10" x 7' 7" (5.13m x 2.31m)

DINING AREA: 8' 2" x 7' 9" (2.49m x 2.36m)

SUN ROOM AREA: 8' 6" x 8' 2" (2.59m x 2.49m)