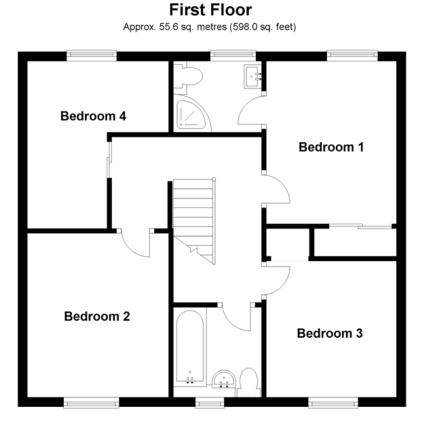

#### FIRST FLOOR LANDING

BEDROOM 1: 11' 7" x 9' 11" (3.53m x 3.02m) - Built in wardrobes.

EN-SUITE SHOWER ROOM BEDROOM 2: 11' 5" x 9' 6" (3.48m x 2.89m) BEDROOM 3: 9' 11" x 9' 4" (3.02m x 2.84m) BEDROOM 4: 11' 0" x 8' 9" (3.35m x 2.66m) FAMILY BATHROOM **OUTSIDE** SUNNY ASPECT REAR GARDEN