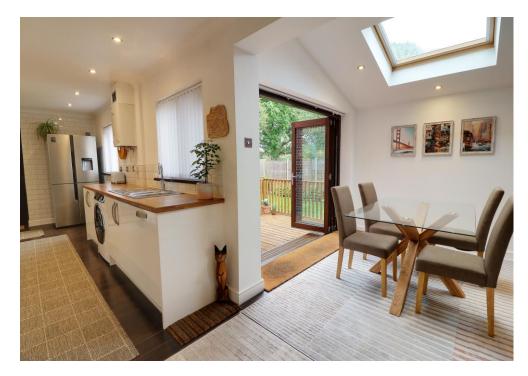

### ACCOMMODATION

ENTRANCE HALL

CLOAKROOM

LOUNGE: 15' 4" x 15' 4" (4.67m x 4.67m)

KITCHEN AREA: 16' 10" x 7' 7" (5.13m x 2.31m)

DINING AREA: 8' 2" x 7' 9" (2.49m x 2.36m)

SUN ROOM AREA: 8' 6" x 8' 2" (2.59m x 2.49m)