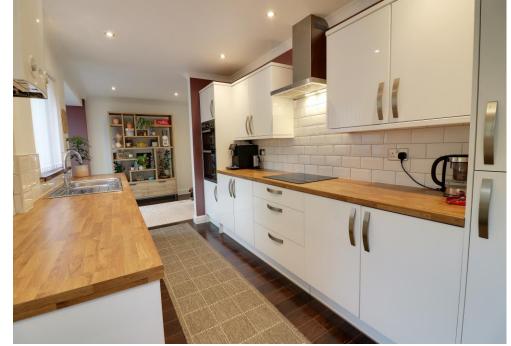

### ACCOMMODATION

ENTRANCE HALL

CLOAKROOM

LOUNGE: 15' 4" x 15' 4" (4.67m x 4.67m)

KITCHEN AREA: 16' 10" x 7' 7" (5.13m x 2.31m)

DINING AREA: 8' 2" x 7' 9" (2.49m x 2.36m)

SUN ROOM AREA: 8' 6" x 8' 2" (2.59m x 2.49m)