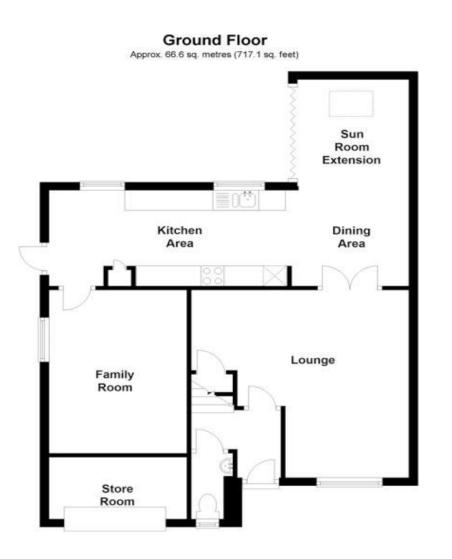

### ACCOMMODATION

ENTRANCE HALL

CLOAKROOM

LOUNGE: 15' 4" x 15' 4" (4.67m x 4.67m)

KITCHEN AREA: 16' 10" x 7' 7" (5.13m x 2.31m)

DINING AREA: 8' 2" x 7' 9" (2.49m x 2.36m)

SUN ROOM AREA: 8' 6" x 8' 2" (2.59m x 2.49m)

FAMILY ROOM/RECEPTION: 13' 5" x 8' 8" (4.09m x 2.64m)

OFF ROAD PARKING AND A STORE ROOM