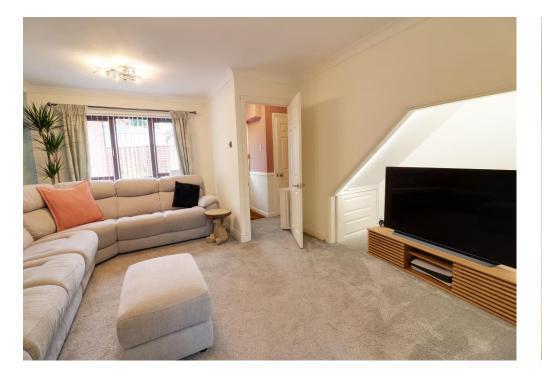

### ACCOMMODATION

ENTRANCE HALL

CLOAKROOM

LOUNGE: 15' 4" x 15' 4" (4.67m x 4.67m)

KITCHEN AREA: 16' 10" x 7' 7" (5.13m x 2.31m)

DINING AREA: 8' 2" x 7' 9" (2.49m x 2.36m)

SUN ROOM AREA: 8' 6" x 8' 2" (2.59m x 2.49m)