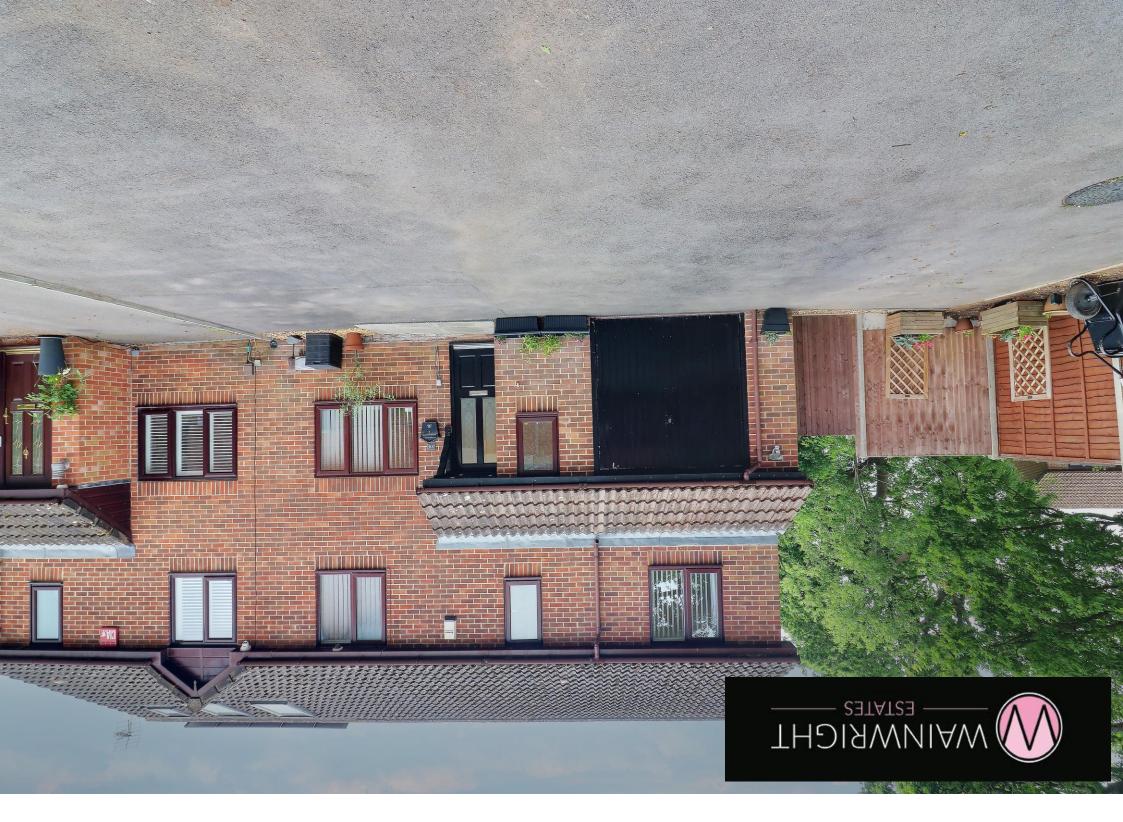

### DESCRIPTION

Deceptively spacious and offering flexible accommodation, an internal viewing is highly recommended on this extended four bedroom semi detached house situated in the ever popular Tempest location of Waterlooville. The property is tucked away in a quiet cul de sac offering potential buyers plenty of privacy, peace and tranquillity. The property has a light and airy feel throughout as well as giving it the open plan, social feel, most buyers are looking for. Internally the hub of the home is the open plan kitchen and dining area which leads out to the rear garden through bi-fold doors. This is an ideal place for entertaining family and friends, especially in the summer months. There is also a generous sized living space to the front of the property and a additional room which could be used as a family room/play room a home office or even an additional bedroom. There is also a handy downstairs cloakroom. Upstairs, bedroom one benefits from an en-suite shower room and fitted wardrobes, you will also find three further bedrooms and a family bathroom. Outside the sunny, private and secluded rear garden really is a sun trap and one can imagine relaxing on your decking after a hard day at work. Additional benefits come in the form of double glazing, gas central heating, a store room and off road parking for three to four vehicles.