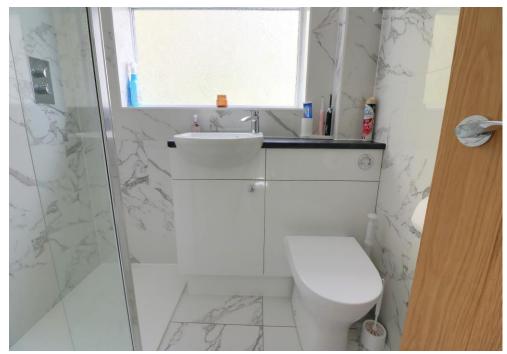

## FIRST FLOOR LANDING

BEDROOM 1 15' 9" x 9' 5" (4.80m x 2.87m)

BEDROOM 2 10' 9" x 9' 6" (3.27m x 2.89m)

SHOWER ROOM 5' 11" x 5' 5" (1.80m x 1.65m)