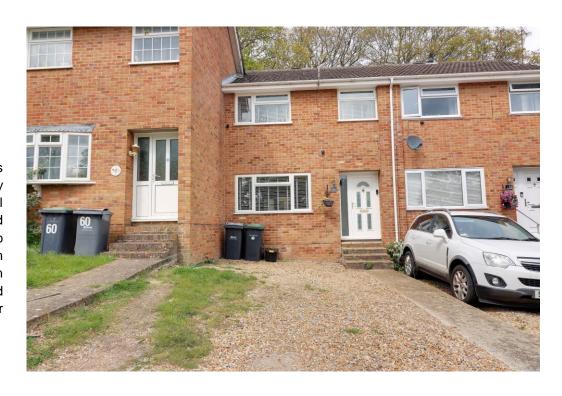

# **58 James Copse Road**

Lovedean, Waterlooville PO8 9RH

Price: £290,000

### **DESCRIPTION**

This immaculately presented TWO DOUBLE BEDROOOM mid terraced property is located in the much requested area of Lovedean in Waterlooville. Internally the property has as a light and airy feel and downstairs consists of a space lounge/diner with neutral tones and decor as well as a modern fitted kitchen. There is also a double glazed conservatory that overlooks your private and seclude rear garden which backs onto woodland. Upstairs you will find two generous sized bedroom and a modern bathroom suite. The property boasts a driveway with ample off road parking as well as a garage in a block. Additional benefits come in the form of the property also being fully double glazed and gas central heated. High levels of interest are expected so don't delay and book your viewing today.

# **OUTSIDE**

**REAR GARDEN** 

**DRIVEWAY** 

**GARAGE IN BLOCK** 