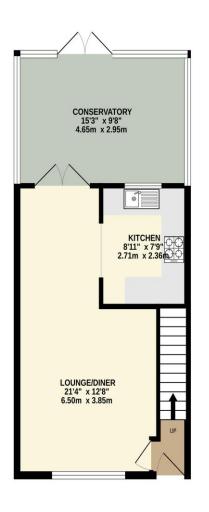

GROUND FLOOR 473 sq.ft. (44.0 sq.m.) approx.

1ST FLOOR 309 sq.ft. (28.7 sq.m.) approx.

TOTAL FLOOR AREA: 782 sq.ft. (72.7 sq.m.) approx.
White revery attempt has been made to presure the accessory of the floorates consuled here, measurements of doors, andown, comes and by other times an approvable and on exponential by a label for any error, omission or reins-statement. The plan is for illustrative purposes only and should be used as such by any prospective purchaser. The services, systems and papisances shown have not been tested and no guarantee as to their openability or efficiency can be given.

#### **ACCOMMODATION**

**ENTRANCE HALL** 

LOUNGE/DINER 21' 4" x 12' 8" Narrowing to 7'6" (6.50m x 3.86m)

KITCHEN 8' 9" x 7' 9" (2.66m x 2.36m)

CONSERVATORY 14' 0" x 9' 8" (4.26m x 2.94m)