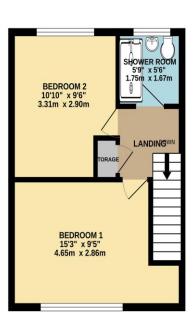

GROUND FLOOR 473 sq.ft. (44.0 sq.m.) approx.

1ST FLOOR 309 sq.ft. (28.7 sq.m.) approx.

TOTAL FLOOR AREA: 782 sq.ft. (72.7 sq.m.) approx.
White revery attempt has been made to presure the accessory of the floorates consuled here, measurements of doors, andown, comes and by other times an approvable and on exponential by a label for any error, omission or reins-statement. The plan is for illustrative purposes only and should be used as such by any prospective purchaser. The services, systems and papisances shown have not been tested and no guarantee as to their openability or efficiency can be given.

## FIRST FLOOR LANDING

BEDROOM 1 15' 9" x 9' 5" (4.80m x 2.87m)

BEDROOM 2 10' 9" x 9' 6" (3.27m x 2.89m)

SHOWER ROOM 5' 11" x 5' 5" (1.80m x 1.65m)