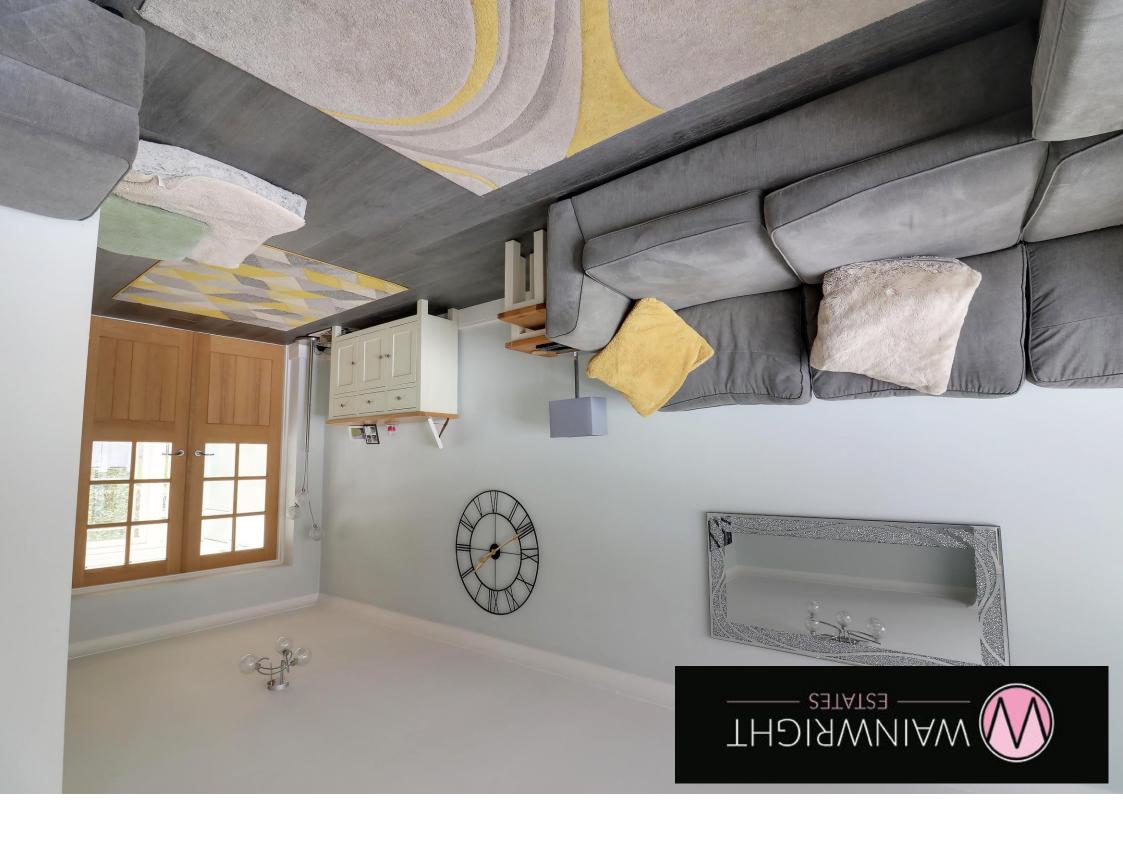

### **DESCRIPTION**

This immaculately presented TWO DOUBLE BEDROOOM mid terraced property is located in the much requested area of Lovedean in Waterlooville. Internally the property has as a light and airy feel and downstairs consists of a space lounge/diner with neutral tones and decor as well as a modern fitted kitchen. There is also a double glazed conservatory that overlooks your private and seclude rear garden which backs onto woodland. Upstairs you will find two generous sized bedroom and a modern bathroom suite. The property boasts a driveway with ample off road parking as well as a garage in a block. Additional benefits come in the form of the property also being fully double glazed and gas central heated. High levels of interest are expected so don't delay and book your viewing today.

#### **ACCOMMODATION**

**ENTRANCE HALL** 

LOUNGE/DINER 21' 4" x 12' 8" Narrowing to 7'6" (6.50m x 3.86m)

KITCHEN 8' 9" x 7' 9" (2.66m x 2.36m)

CONSERVATORY 14' 0" x 9' 8" (4.26m x 2.94m)