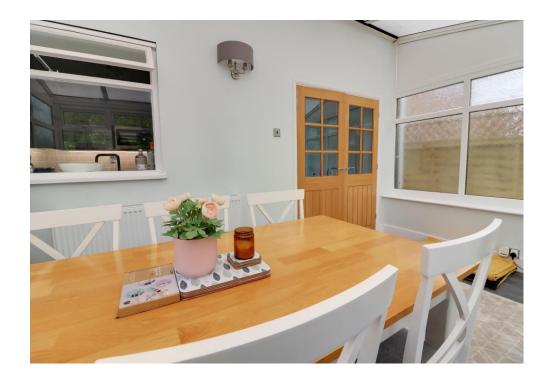

#### **ACCOMMODATION**

**ENTRANCE HALL** 

LOUNGE/DINER 21' 4" x 12' 8" Narrowing to 7'6" (6.50m x 3.86m)

KITCHEN 8' 9" x 7' 9" (2.66m x 2.36m)

CONSERVATORY 14' 0" x 9' 8" (4.26m x 2.94m)