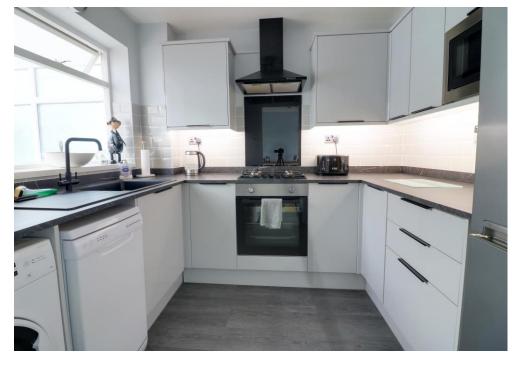

#### **ACCOMMODATION**

**ENTRANCE HALL** 

LOUNGE/DINER 21' 4" x 12' 8" Narrowing to 7'6" (6.50m x 3.86m)

KITCHEN 8' 9" x 7' 9" (2.66m x 2.36m)

CONSERVATORY 14' 0" x 9' 8" (4.26m x 2.94m)