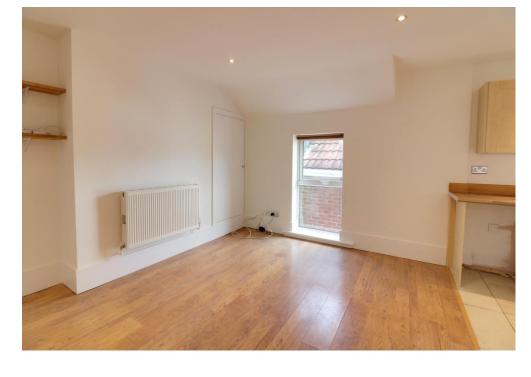

## **DESCRIPTION**

Situated in a highly requested part of Southsea you will come across this light and airy TWO bedroom top floor lat. Internally the property has undergone a complete redecoration and comprises of a very social modern fitted kitchen opening into your living/dining area. There are also two double bedrooms and a modern shower room. Additional benefits come in the form of double glazing, gas central heating and the property is being offered with no forward chain. On leaving the property you are only a short stroll to the vibrant buzz of the Southsea high street with its eclectic mix of Restaurants and bars or you could also enjoy a strong along on the promenade. Internal viewing highly recommended.

## **ACCOMMODATION**

TOP FLOOR FLAT

LOUNGE AREA: 13' 0" x 12' 1" (3.96m x 3.68m)

KITCHEN AREA: 7' 9" x 6' 9" (2.36m x 2.06m)

SHOWER ROOM: 6' 4" x 5' 7" (1.93m x 1.70m)

BEDROOM 1: 13' 2" x 10' 2" (4.01m x 3.10m)