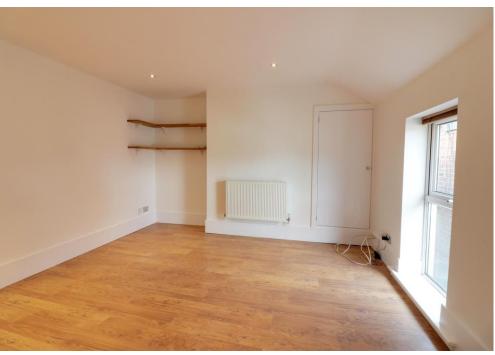

## **ACCOMMODATION**

TOP FLOOR FLAT

LOUNGE AREA: 13' 0" x 12' 1" (3.96m x 3.68m)

KITCHEN AREA: 7' 9" x 6' 9" (2.36m x 2.06m)

SHOWER ROOM: 6' 4" x 5' 7" (1.93m x 1.70m)

BEDROOM 1: 13' 2" x 10' 2" (4.01m x 3.10m)