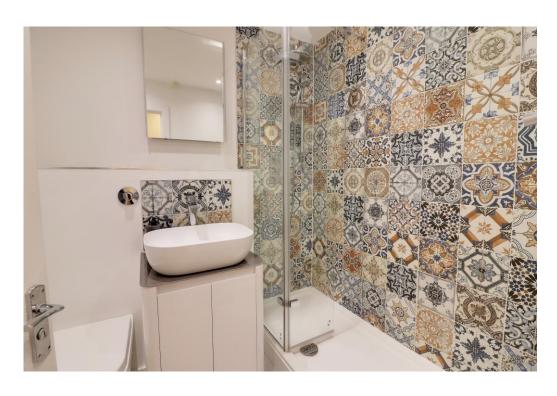

## **DESCRIPTION**

Situated in a highly requested part of Southsea you will come across this light and airy TWO bedroom top floor lat. Internally the property has undergone a complete redecoration and comprises of a very social modern fitted kitchen opening into your living/dining area. There are also two double bedrooms and a modern shower room. Additional benefits come in the form of double glazing, gas central heating and the property is being offered with no forward chain. On leaving the property you are only a short stroll to the vibrant buzz of the Southsea high street with its eclectic mix of Restaurants and bars or you could also enjoy a strong along on the promenade. Internal viewing highly recommended.

## **ACCOMMODATION**

TOP FLOOR FLAT

LOUNGE AREA: 13' 0" x 12' 1" (3.96m x 3.68m)

KITCHEN AREA: 7' 9" x 6' 9" (2.36m x 2.06m)

SHOWER ROOM: 6' 4" x 5' 7" (1.93m x 1.70m)

BEDROOM 1: 13' 2" x 10' 2" (4.01m x 3.10m)