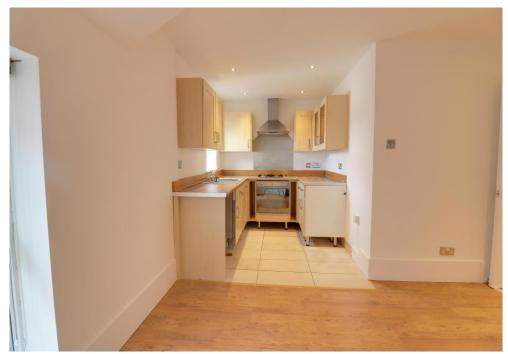

## **ACCOMMODATION**

TOP FLOOR FLAT

LOUNGE AREA: 13' 0" x 12' 1" (3.96m x 3.68m)

KITCHEN AREA: 7' 9" x 6' 9" (2.36m x 2.06m)

SHOWER ROOM: 6' 4" x 5' 7" (1.93m x 1.70m)

BEDROOM 1: 13' 2" x 10' 2" (4.01m x 3.10m)