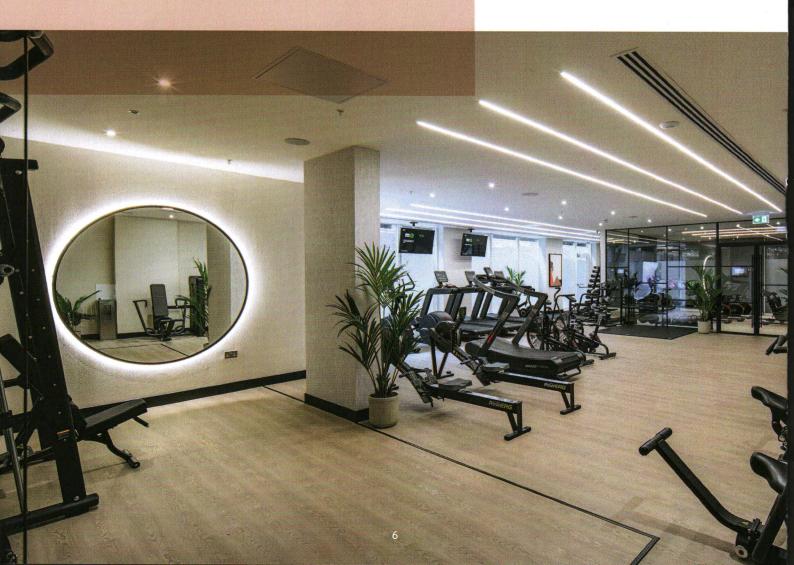

# Residents' Gym

Enjoy a workout on the latest equipment in the luxury surroundings of the private 2,300 sq. ft. gymnasium with space for spin, yoga and free weights, whilst a separate studio space is available for a range of classes with personal trainers on hand to craft bespoke fitness programmes.