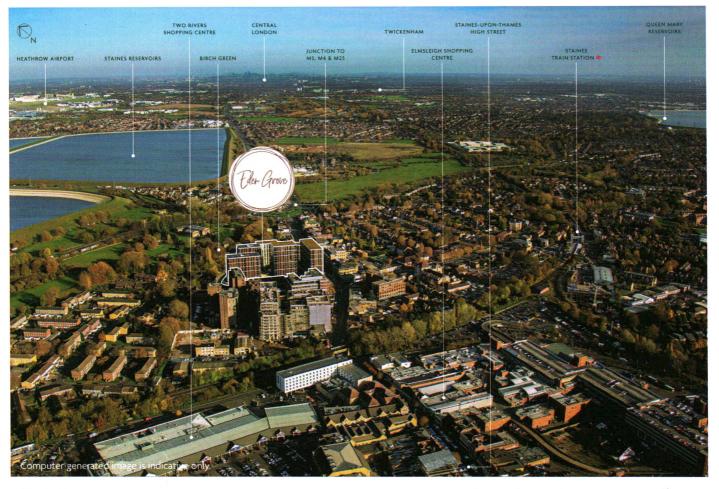

### The Location

With quick access to the M25, A4 and M4, and fast rail connections whisking you to London Waterloo in just 35 minutes.

The historical town of Windsor and Ascot with their royal significance are

close by, you'll find they are full of quintessentially British history and sporting traditions. Back a winner at the Royal Windsor Race Course, watch a colourful regatta on the Thames or head to the Guards Polo Club to enjoy the 'sport of kings'.

### Education

Education opportunities in the area around Staines-upon Thames are outstanding. Students of all ages have all access to some of the UK's top educational establishments. The heritage of Eton College is 7 miles away and Royal Holloway University is only 3.1 miles away.

### Connectivity

| TOWN CENTRE<br>SHOPPING | STAINES-UPON-<br>THAMES<br>TRAIN STATION | LONDON<br>HEATHROW   | WINDSOR AND<br>ETON RIVERSIDE |
|-------------------------|------------------------------------------|----------------------|-------------------------------|
| 5 minute walk*          | 5 minute walk*                           | 10 minute drive*     | 17 minute drive*              |
| ROYAL ASCOT             | CLAPHAM<br>JUNCTION                      | LONDON<br>WATERLOO   | KNIGHTSBRIDGE                 |
| 20 minute drive*        | 24 minutes by train*                     | 35 minutes by train* | 38 minute drive*              |