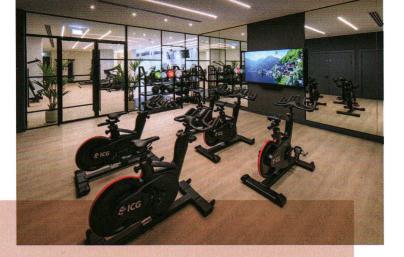

# Residents' Gym

Enjoy a workout on the latest equipment in the luxury surroundings of the private 2,300 sq. ft. gymnasium with space for spin, yoga and free weights, whilst a separate studio space is available for a range of classes with personal trainers on hand to craft bespoke fitness programmes.