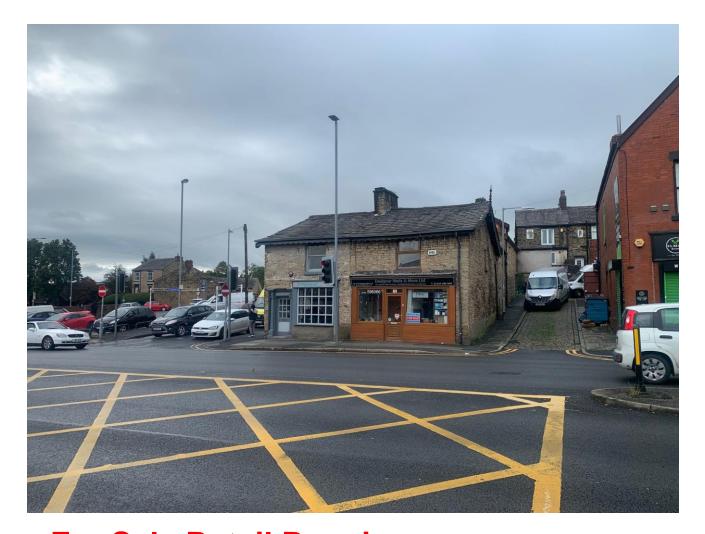

# For Sale Retail Premises

609 Blackburn Road, Bolton, Lancashire, BL1 7AA

1,115 ft<sup>2</sup> (103.58 m<sup>2</sup>)

- Prominent corner position along Blackburn Road
- Former Showroom Premises
- Close to a number of public car parks
- Suitable for a variety of uses
- Could be sold with 1 Lawson Street

## **Description**

The subject property is a semi detached, retail premises, of stone construction underneath a pitched slate roof. It is currently used as a bathroom showroom over both ground and first floors. It is well appointed throughout and whilst used as a showroom could provide a large open sales area, offices or conversion to alternative uses subject to the necessary modifications and planning consents.

## Location

The property is well positioned on a prominent corner position along the busy (A666) Blackburn Road and is in close proximity to a number of local amenities including betting shops, hair and beauty salons and most notably Asda supermarket.