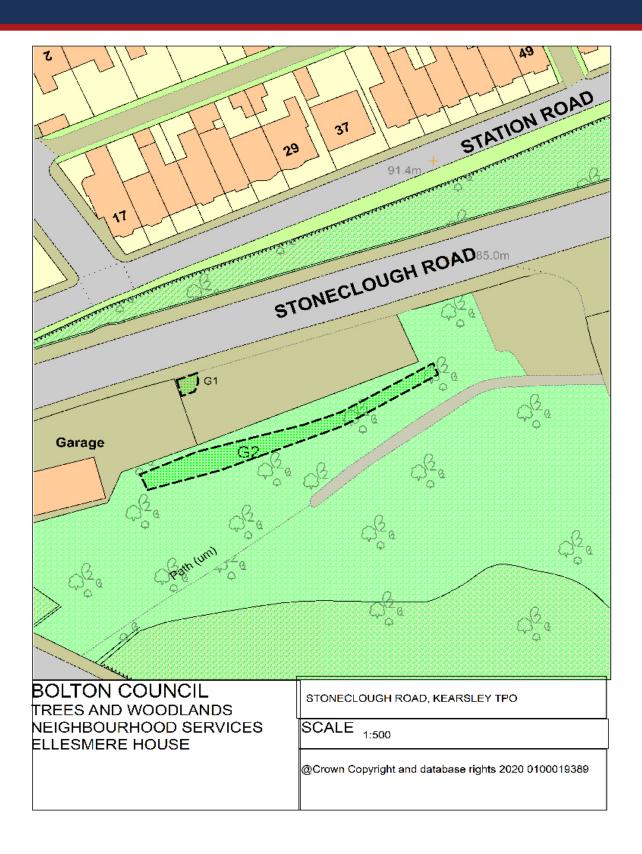

The trees and vegetation will not be able to be removed from the site until planning consent has been granted as part of any proposed development. The trees situated on the land may be subject to a TPO being placed on some of the trees, please see the plan below detailing the area which may be subject to the TPO further information can be provided upon request. The site provides a range of opportunities for a variety of occupiers and users.