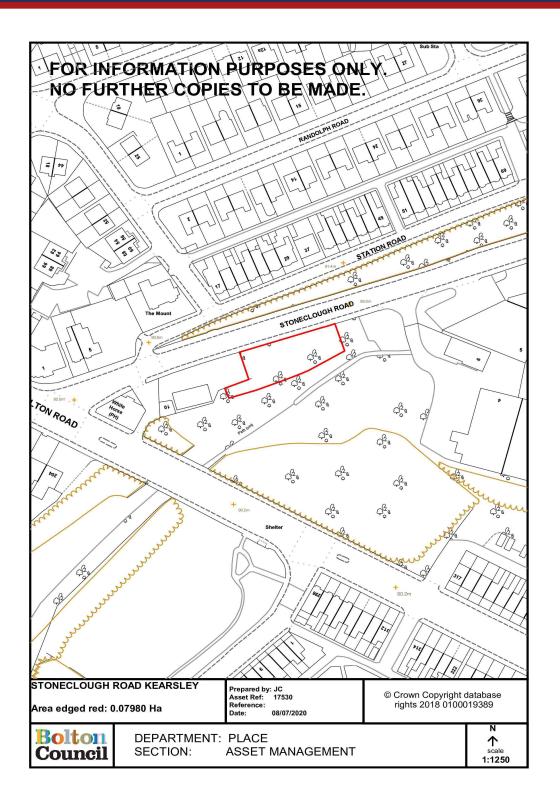

The trees and vegetation will not be able to be removed from the site until planning consent has been granted as part of any proposed development. The trees situated on the land may be subject to a TPO being placed on some of the trees, please see the plan below detailing the area which may be subject to the TPO further information can be provided upon request. The site provides a range of opportunities for a variety of occupiers and users.

## Accommodation

We have measured the site via Ordnance Survey (Promap) and understand the car park extends to 0.08 Hectares (0.2 Acres)