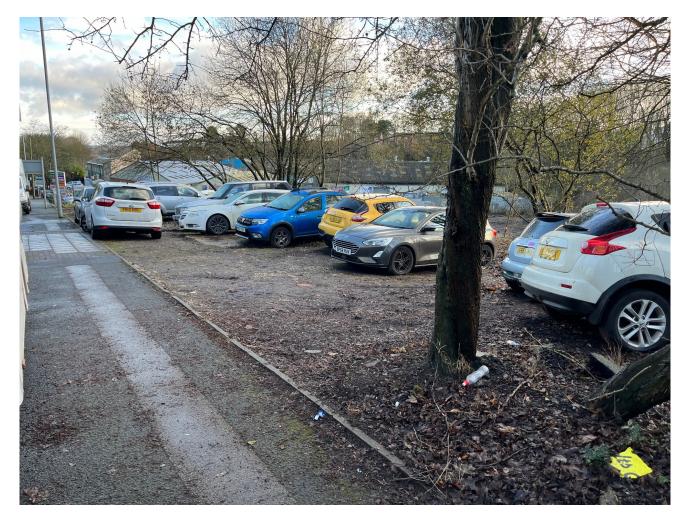

## **Description**

The subject site is a rectangular shaped parcel of land which appears to have been used as a carpark, it extends to 0.2 acres. The site will be sold with vacant possession, however, part of the site is currently occupied without the consent or agreement of the landowners Bolton MBC. They have been informed that they are to vacate the site immediately.

The trees and vegetation will not be able to be removed from the site until planning consent has been granted as part of any proposed development. The trees situated on the land may be subject to a TPO being placed on some of the trees, please see the plan below detailing the area which may be subject to the TPO further information can be provided upon request. The site provides a range of opportunities for a variety of occupiers and users.