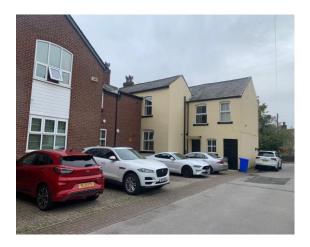

The subject property provides an open plan ground floor office suite which is carpeted, suspended ceiling, fluorescent strip lighting, perimeter trunking, double glazing and gas central heating. It has a communal kitchen area and male and female W.C.s. The property also has a large car parking for up to 15 vehicles.