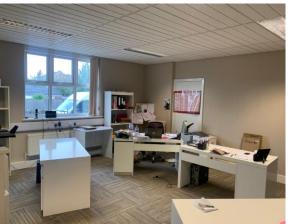

The subject property provides an open plan ground floor office suite which is carpeted, suspended ceiling, fluorescent strip lighting, perimeter trunking, double glazing and gas central heating. It has a communal kitchen area and male and female W.C.s. The property also has a large car parking for up to 15 vehicles.

#### Accommodation

The property has been measured in accordance with the latest RICS code of measuring practice on a Net Internal Area basis (NIA)

Suite 4 - 29.45 m<sup>2</sup> (317 ft<sup>2</sup>)