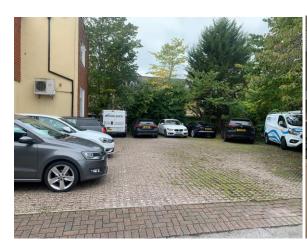

The subject property provides an open plan ground floor office suite which is carpeted, suspended ceiling, fluorescent strip lighting, perimeter trunking, double glazing and gas central heating. It has a communal kitchen area and male and female W.C.s. The property also has a large car parking for up to 15 vehicles.