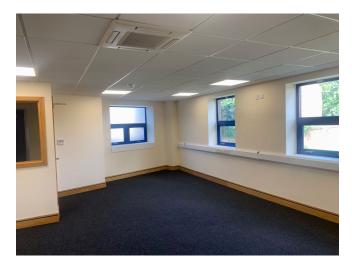

## **Description**

Phoenix House provides a range of office and industrial units on a large secure site, with onsite parking.

The property provides high specification serviced offices, with a substantial front of house with reception services. The offices are open plan, modern and stylish, with LED lighting, perimeter trucking and air conditioning. The offices also benefits from shared kitchens and break out areas. The property also benefits from a passenger lift and meeting rooms for hire. The development is located on a secured gated entry with allocated parking spaces and monitored by CCTV. The offices also benefit from air conditioning and are ready for immediate occupation. The site also benefits from a generous parking provision.

## **Accommodation**

The offices have been measured in accordance with the latest RICS code of measuring practice on a Net Internal Area basis (NIA)