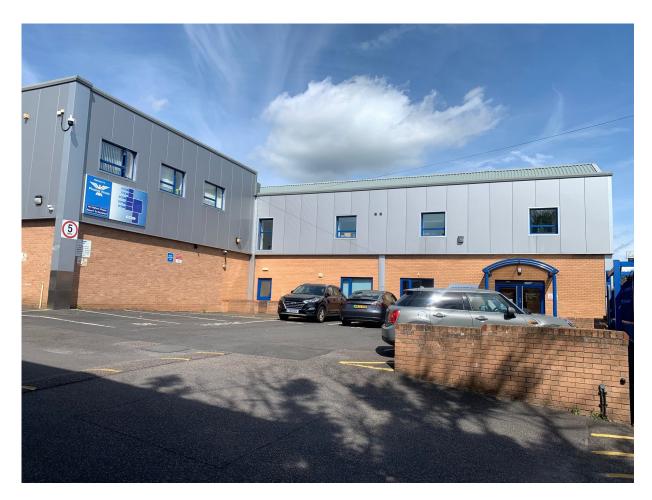

# **TO LET various high spec office suites** with on-site secure parking

Offices At Phoenix House, 100 Brierley Street, Bury, Lancashire, BL9 9HN

236 - 1,096 ft<sup>2</sup> (21.92 - 101.82 m<sup>2</sup>)

## **Description**

Phoenix House provides a range of office and industrial units on a large secure site, with onsite parking.

The property provides high specification serviced offices, with a substantial front of house with reception services. The offices are open plan, modern and stylish, with LED lighting, perimeter trucking and air conditioning. The offices also benefits from shared kitchens and break out areas. The property also benefits from a passenger lift and meeting rooms for hire. The development is located on a secured gated entry with allocated parking spaces and monitored by CCTV. The offices also benefit from air conditioning and are ready for immediate occupation. The site also benefits from a generous parking provision.

### Location

Phoenix House is located on Brierley Street, just off Manchester Road (A56), which provides easy access to the M60 motorway, M62 and M66 with an accessible 20 minutes to Manchester City Centre. With Bury Metrolink station and bus interchange only a 10 minutes walk away.