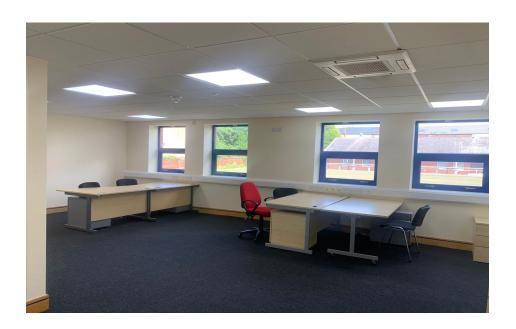

## **Description**

Phoenix House provides a range of office and industrial units on a large secure site, with onsite parking.

The property provides high specification serviced offices, with a substantial front of house with reception services. The offices are open plan, modern and stylish, with LED lighting, perimeter trucking and air conditioning. The offices also benefits from shared kitchens and break out areas. The property also benefits from a passenger lift and meeting rooms for hire. The development is located on a secured gated entry with allocated parking spaces and monitored by CCTV. The offices also benefit from air conditioning and are ready for immediate occupation. The site also benefits from a generous parking provision.

## **Accommodation**

The offices have been measured in accordance with the latest RICS code of measuring practice on a Net Internal Area basis (NIA)