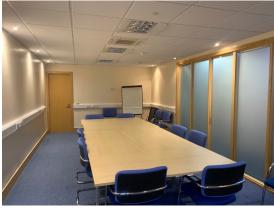

- All inclusive offices
- Substantial front of house with reception services
- Modern kitchen and break out areas
- Secure on-site allocated car parking spaces
- Passenger lifts
- On-site meeting rooms for hire

## **Description**

Phoenix House provides a range of office and industrial units on a large secure site, with onsite parking.

The property provides high specification serviced offices, with a substantial front of house with reception services. The offices are open plan, modern and stylish, with LED lighting, perimeter trucking and air conditioning. The offices also benefits from shared kitchens and break out areas. The property also benefits from a passenger lift and meeting rooms for hire. The development is located on a secured gated entry with allocated parking spaces and monitored by CCTV. The offices also benefit from air conditioning and are ready for immediate occupation. The site also benefits from a generous parking provision.