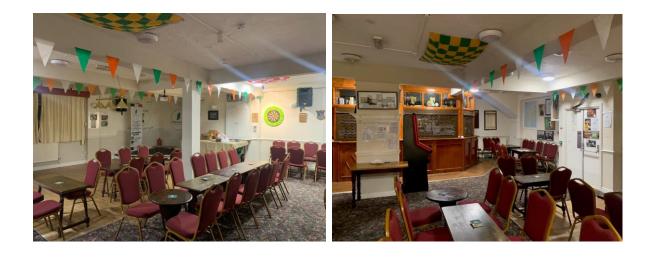

Internally the property provides an open plan area, with a large bar, male, female and disabled W.C.s, a commercial kitchen with extraction and access to the basement area. There is also front and rear access to the first floor. Here this provides a large open plan function room, a private meeting room and male, female and disabled W.C.s.