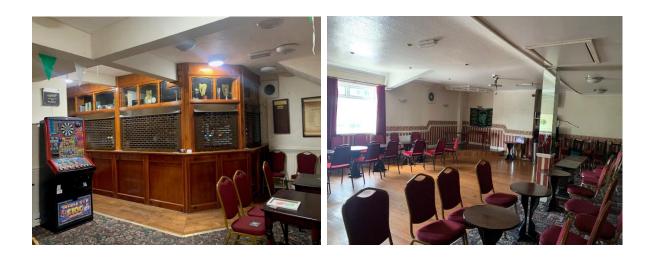

#### Description

The subject property is an end of terrace, 2 story premises used as a social club. It is of traditional construction with brick elevations underneath a pitched slate roof. To the rear of the property there is a two-story extension with a flat roof.

Internally the property provides an open plan area, with a large bar, male, female and disabled W.C.s, a commercial kitchen with extraction and access to the basement area. There is also front and rear access to the first floor. Here this provides a large open plan function room, a private meeting room and male, female and disabled W.C.s.