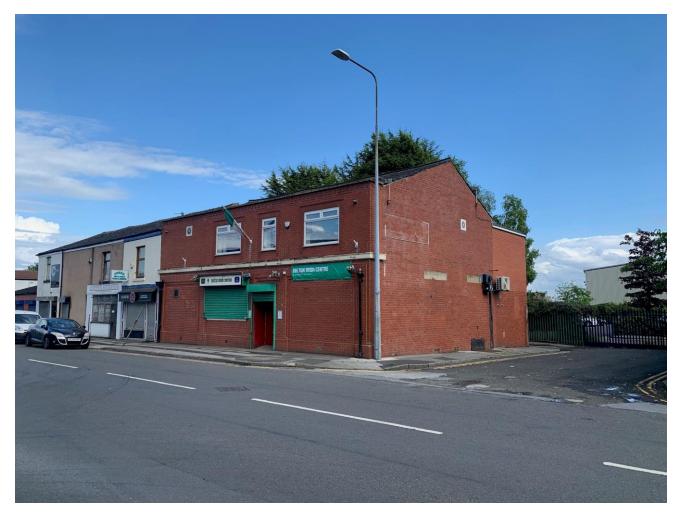

### Bolton Irish Centre, 93 - 95 Lever Street, Bolton, Lancashire, BL3 2AB

#### Description

The subject property is an end of terrace, 2 story premises used as a social club. It is of traditional construction with brick elevations underneath a pitched slate roof. To the rear of the property there is a two-story extension with a flat roof.