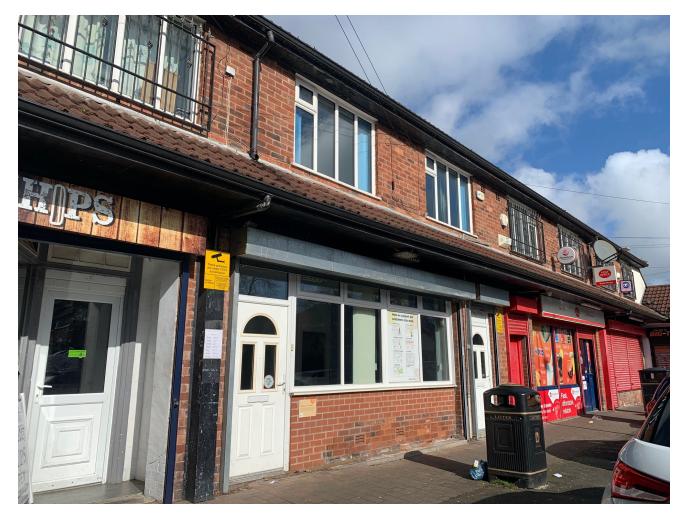

#### **Description**

The property is a two storey, mid terrace office premises, located along a retail parade on New Lane Breightmet. The property was previously occupied by Bolton at Home and is in an excellent condition throughout. It was previously used as an office but was open to members of the public to be used as a walk-in centre/advice centre. Whilst located on a retail parade there is a large amount of housing within a short distance of the property. There is also a small local retail development, with a large Spa convenience store and car park, also a short distance from the subject property.

The property benefits from, a large frontage, with entrance to the ground floor office and a separate staff entrance which leads to the first floor but can also access the ground floor. It is carpeted throughout has W/Cs, a Kitchen, Gas Central Heating Double Glazing, perimeter trunking, fluorescent strip lighting and secure via electric roller shutters on the ground floor. There is public parking directly in front of the property.

## Location

The property is located along New Lane, Breightmet, Bolton and is located along a busy retail parade. The is also close to the Spa Convivence Store.

New Lane connects on to Thicketford Road with in turn connects on to both the A676 Tonge Moor Road; a main arterial road into Bolton town centre and the A(58) Crompton Way. It is in a densely populated residential area.