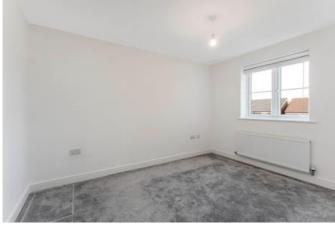

As you approach the apartments from the front, the intercom entry door leads you into the communal entrance with stairs leading to the first floor landing and access into the apartment. The private entrance door leads you into a useful entrance hall with ample space for coats and shoes. From here you access the open plan living, dining and kitchen area that is filled with natural light and has Juliet balcony doors overlooking the streetscape. The kitchen offers a wealth of storage along with integral and freestanding appliances. The inner hallway leads you to two double bedrooms and the threepiece modern bathroom with shower over the bath.

## Kitchen/ Living/ Dining Room 6.38m x 4.19m

Bedroom One 3.66m x 2.72m

Bedroom Two 2.72m x 2.57m

Bathroom 2.57m x 2.03m