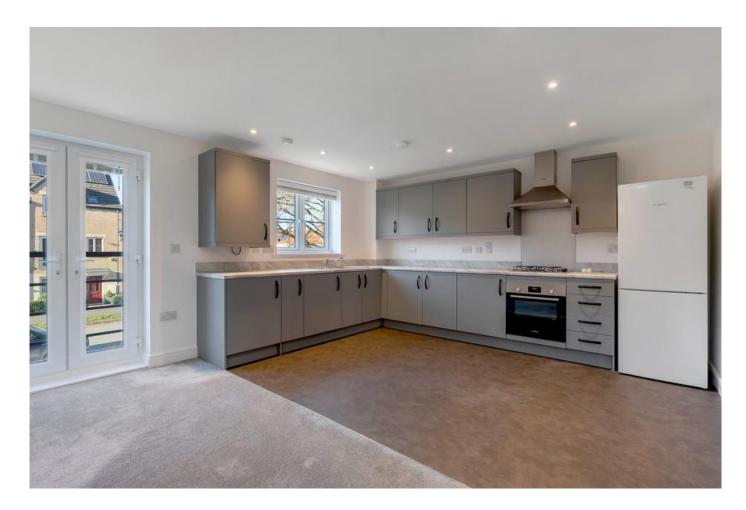

As you approach the apartments from the front, the intercom entry door leads you into the communal entrance with stairs leading to the first floor landing and access into the apartment. The private entrance door leads you into a useful entrance hall with ample space for coats and shoes. From here you access the open plan living, dining and kitchen area that is filled with natural light and has Juliet balcony doors overlooking the streetscape. The kitchen offers a wealth of storage along with integral and freestanding appliances. The inner hallway leads you to two double bedrooms and the threepiece modern bathroom with shower over the bath.

## Kitchen/ Living/ Dining Room 6.38m x 4.19m

Bedroom One 3.66m x 2.72m

Bedroom Two 2.72m x 2.57m

Bathroom 2.57m x 2.03m