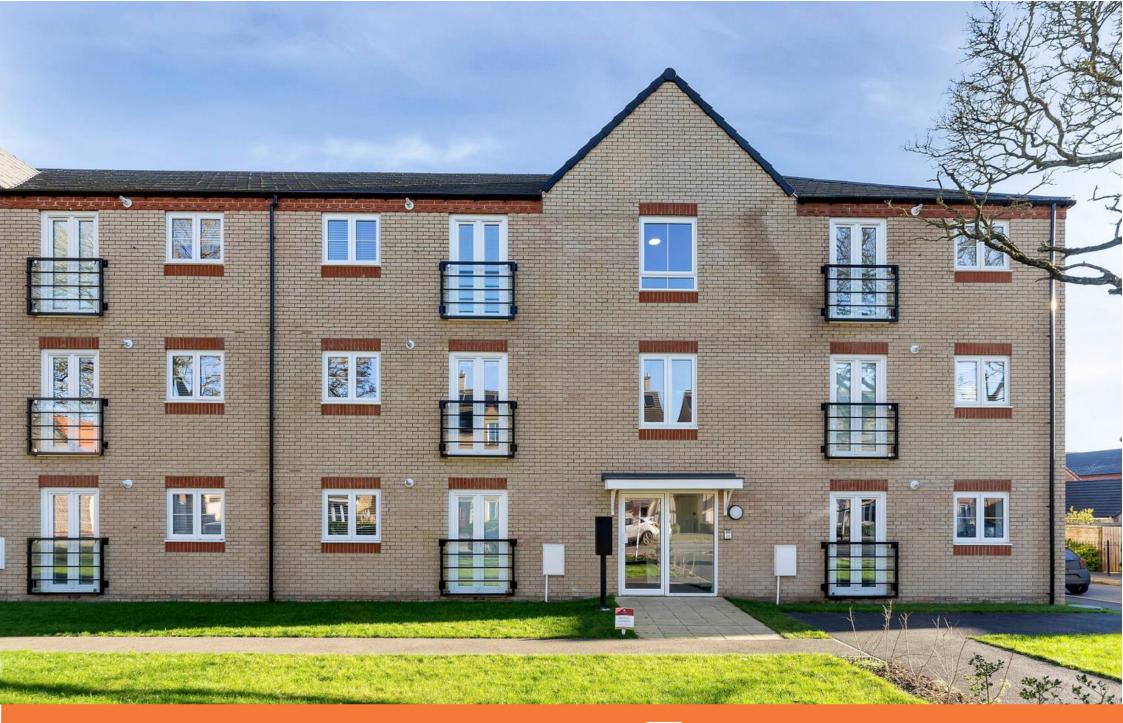

### \*\*AVAILABLE IMMEDIATELY!\*\*

Situated within the highly desirable Oakham Heights development to the North West of Oakham is this modern first-floor apartment offering an abundance of well-considered accommodation including an open plan living, dining and kitchen area, two double bedrooms and a modern three piece bathroom.

As you approach the apartments from the front, the intercom entry door leads you into the communal entrance with stairs leading to the first floor landing and access into the apartment. The private entrance door leads you into a useful entrance hall with ample space for coats and shoes. From here you access the open plan living, dining and kitchen area that is filled with natural light and has Juliet balcony doors overlooking the streetscape. The kitchen offers a wealth of storage along with integral and freestanding appliances. The inner hallway leads you to two double bedrooms and the threepiece modern bathroom with shower over the bath.