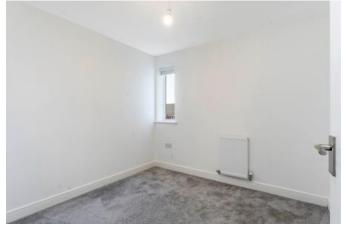

As you approach the apartments from the front, the intercom entry door leads you into the communal entrance with stairs leading to the first floor landing and access into the apartment. The private entrance door leads you into a useful entrance hall with ample space for coats and shoes. From here you access the open plan living, dining and kitchen area that is filled with natural light and has Juliet balcony doors overlooking the streetscape. The kitchen offers a wealth of storage along with integral and freestanding appliances. The inner hallway leads you to two double bedrooms and the threepiece modern bathroom with shower over the bath.

## Kitchen/ Living/ Dining Room 6.38m x 4.19m

Bedroom One 3.66m x 2.72m

Bedroom Two 2.72m x 2.57m

Bathroom 2.57m x 2.03m