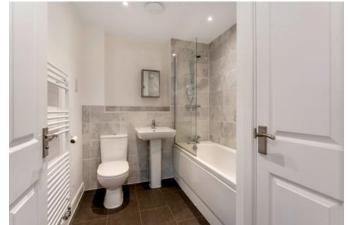

As you approach the apartments from the front, the intercom entry door leads you into the communal entrance with stairs leading to the first floor landing and access into the apartment. The private entrance door leads you into a useful entrance hall with ample space for coats and shoes. From here you access the open plan living, dining and kitchen area that is filled with natural light and has Juliet balcony doors overlooking the streetscape. The kitchen offers a wealth of storage along with integral and freestanding appliances. The inner hallway leads you to two double bedrooms and the threepiece modern bathroom with shower over the bath.

## Kitchen/ Living/ Dining Room 6.38m x 4.19m

Bedroom One 3.66m x 2.72m

Bedroom Two 2.72m x 2.57m

Bathroom 2.57m x 2.03m