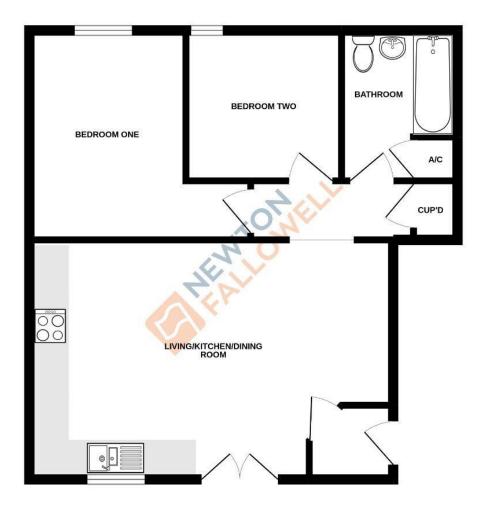

## Kitchen/ Living/ Dining Room 6.38m x 4.19m

Bedroom One 3.66m x 2.72m

Bedroom Two 2.72m x 2.57m

Bathroom 2.57m x 2.03m