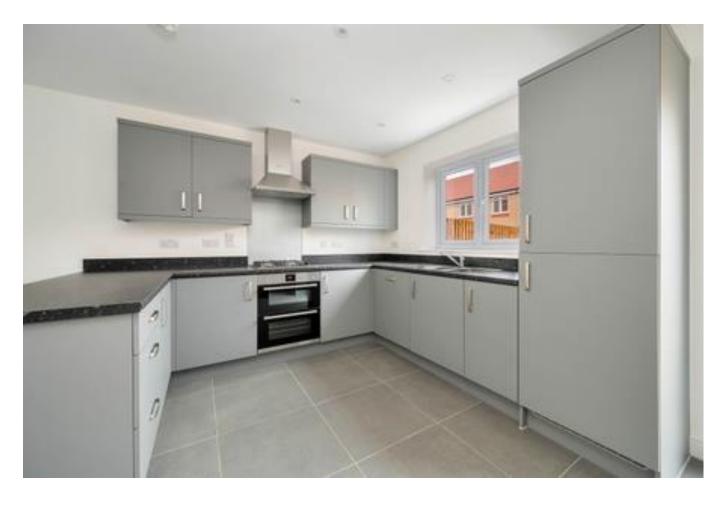

As you approach the property from the front, the partly glazed front door leads you into the spacious entrance hallway with stairs leading to the first floor landing and door into a useful cloakroom. The ground floor is mainly occupied by an L shaped living and kitchen area that is filled with natural light. The kitchen is set overlooking the rear garden with ample units and storage throughout. From the first floor landing you have the useful living room with a Juliet balcony.