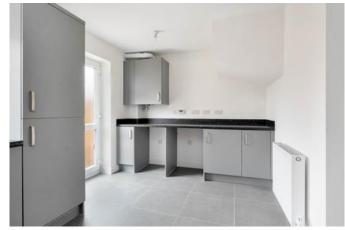

As you approach the property from the front, the partly glazed front door leads you into the spacious entrance hallway with stairs leading to the first floor landing and door into a useful cloakroom. The ground floor is mainly occupied by an L shaped living and kitchen area that is filled with natural light. The kitchen is set overlooking the rear garden with ample units and storage throughout. From the first floor landing you have the useful living room with a Juliet balcony.