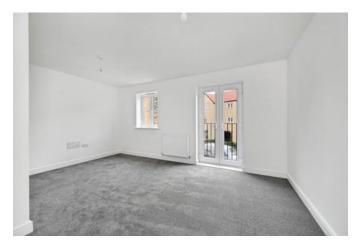

As you approach the property from the front, the partly glazed front door leads you into the spacious entrance hallway with stairs leading to the first floor landing and door into a useful cloakroom. The ground floor is mainly occupied by an L shaped living and kitchen area that is filled with natural light. The kitchen is set overlooking the rear garden with ample units and storage throughout. From the first floor landing you have the useful living room with a Juliet balcony.

The master bedroom is also located on this floor along with a separate shower room. From the second floor you have three further bedrooms along with the family bathroom.

The property is positioned set back from the main road with an easy to maintain front garden. The rear garden will be fully laid to lawn with a small patio area. Off road parking is provided to the rear of the property along with a garage. Early viewings are strongly advised!