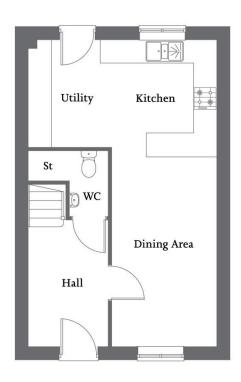

As you approach the property from the front, the partly glazed front door leads you into the spacious entrance hallway with stairs leading to the first floor landing and door into a useful cloakroom. The ground floor is mainly occupied by an L shaped living and kitchen area that is filled with natural light. The kitchen is set overlooking the rear garden with ample units and storage throughout. From the first floor landing you have the useful living room with a Juliet balcony.

| Ground Floor    |               |               | First Floor |               |                | Second Floor        |               |              |
|-----------------|---------------|---------------|-------------|---------------|----------------|---------------------|---------------|--------------|
| Kitchen/Utility | 4.86m x 2.75m | 15'11" x 9'0" | Living Room | 4.86m x 3.75m | 15'11" x 12'3" | Bedroom 2           | 4.76m x 2.66m | 15'7" x 8'8" |
| Dining Area     | 4.95m x 2.70m | 16'2" x 6'9"  | Bedroom 1   | 4.03m x 2.68m | 13'3" x 8'10"  | Bedroom 3           | 3.01m x 2.66m | 9'10" x 8'8" |
|                 |               |               | Shower Room | 2.02m x 1.91m | 6'7" x 6'3"    | Bedroom 4/<br>Study | 2.84m x 2.08m | 9'3" x 6'9"  |
|                 |               |               |             |               |                | Bathroom            | 2.08m x 1.91m | 6'9" x 6'3"  |