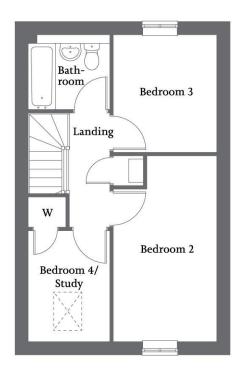

The master bedroom is also located on this floor along with a separate shower room. From the second floor you have three further bedrooms along with the family bathroom.

The property is positioned set back from the main road with an easy to maintain front garden. The rear garden will be fully laid to lawn with a small patio area. Off road parking is provided to the rear of the property along with a garage. Early viewings are strongly advised!

| Ground Floor    |               |               | First Floor |               |                | Second Floor        |               |              |
|-----------------|---------------|---------------|-------------|---------------|----------------|---------------------|---------------|--------------|
| Kitchen/Utility | 4.86m x 2.75m | 15'11" x 9'0" | Living Room | 4.86m x 3.75m | 15'11" x 12'3" | Bedroom 2           | 4.76m x 2.66m | 15'7" x 8'8" |
| Dining Area     | 4.95m x 2.70m | 16'2" x 6'9"  | Bedroom 1   | 4.03m x 2.68m | 13'3" x 8'10"  | Bedroom 3           | 3.01m x 2.66m | 9'10" x 8'8" |
|                 |               |               | Shower Room | 2.02m x 1.91m | 6'7" x 6'3"    | Bedroom 4/<br>Study | 2.84m x 2.08m | 9'3" x 6'9"  |
|                 |               |               |             |               |                | Bathroom            | 2.08m x 1.91m | 6'9" x 6'3"  |