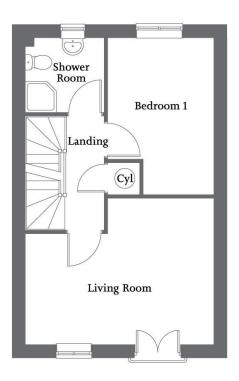

As you approach the property from the front, the partly glazed front door leads you into the spacious entrance hallway with stairs leading to the first floor landing and door into a useful cloakroom. The ground floor is mainly occupied by an L shaped living and kitchen area that is filled with natural light. The kitchen is set overlooking the rear garden with ample units and storage throughout. From the first floor landing you have the useful living room with a Juliet balcony.

The master bedroom is also located on this floor along with a separate shower room. From the second floor you have three further bedrooms along with the family bathroom.

The property is positioned set back from the main road with an easy to maintain front garden. The rear garden will be fully laid to lawn with a small patio area. Off road parking is provided to the rear of the property along with a garage. Early viewings are strongly advised!

| Ground Floor    |               |               | First Floor |               |                | Second Floor        |               |              |
|-----------------|---------------|---------------|-------------|---------------|----------------|---------------------|---------------|--------------|
| Kitchen/Utility | 4.86m x 2.75m | 15'11" x 9'0" | Living Room | 4.86m x 3.75m | 15'11" x 12'3" | Bedroom 2           | 4.76m x 2.66m | 15'7" x 8'8" |
| Dining Area     | 4.95m x 2.70m | 16'2" x 6'9"  | Bedroom 1   | 4.03m x 2.68m | 13'3" x 8'10"  | Bedroom 3           | 3.01m x 2.66m | 9'10" x 8'8" |
|                 |               |               | Shower Room | 2.02m x 1.91m | 6'7" x 6'3"    | Bedroom 4/<br>Study | 2.84m x 2.08m | 9'3" x 6'9"  |
|                 |               |               |             |               |                | Bathroom            | 2.08m x 1.91m | 6'9" x 6'3"  |