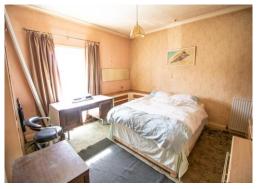

### Master bedroom 13' 9" x 14' 1" (4.2m x 4.28m)

A spacious double sized bedroom to the front of the property. Space for fitted or free standing wardrobes. A double glazed window is fitted to the front aspect. Warmed by a gas central heated radiator.

## Bedroom 2 8' 10" x 11' 3" (2.70m x 3.44m)

A second double sized bedroom to the rear of the property. Fitted with a double glazed window to the rear aspect. Warmed by a gas central heated radiator.

**Shower Room (Jack and Jill)** 5' 0" x 7' 3" (1.53m x 2.21m) A jack and jill shower room situated between the Master bedroom and Bedroom 2.