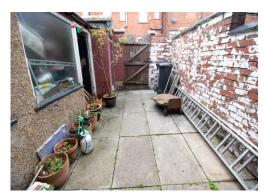

Warmed by a gas central heated radiator.

## **Rear Yard**

A fully enclosed yard to the rear.

### Master bedroom 13' 9" x 14' 1" (4.2m x 4.28m)

A spacious double sized bedroom to the front of the property. Space for fitted or free standing wardrobes. A double glazed window is fitted to the front aspect. Warmed by a gas central heated radiator.

## Bedroom 2 8' 10" x 11' 3" (2.70m x 3.44m)

A second double sized bedroom to the rear of the property. Fitted with a double glazed window to the rear aspect. Warmed by a gas central heated radiator.

**Shower Room (Jack and Jill)** 5' 0" x 7' 3" (1.53m x 2.21m) A jack and jill shower room situated between the Master bedroom and Bedroom 2.

**Toilet (Standalone)** 5' 7" x 2' 7" (1.71m x 0.8m) A separate toilet to the upper floor landing area.











Office 7 105/107 Market Street, Bolton, BL4 7NS Tel: 01204576666 Email: sales@boltonproperties.co.uk www.boltonproperties.co.uk

MONEY LAUNDERING REGULATIONS 2003 intending purchasers will be asked to produce identification and proof of financial status when an offer is received. We would ask for your co-operation in order that there will be no delay in agreeing the sale.