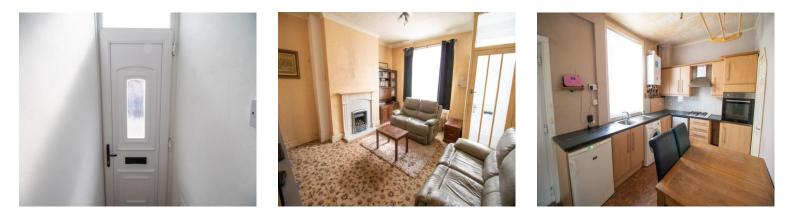

#### Entrance Vestibule 3' 7" x 2' 11" (1.1m x 0.88m)

The entrance vestibule to the front of the property. Fitted with a double glazed entrance door to the front aspect.

### Lounge 14' 10" x 14' 1" (4.52m x 4.30m)

A spacious lounge with a feature living flame gas fire and surround. Plenty of space for modern furniture to fit easily. A double glazed window is fitted to the front aspect. Warmed by a gas central heated radiator.

## Kitchen 8' 11" x 14' 1" (2.72m x 4.3m)

A fully fitted kitchen with an integrated gas hob, oven and a chrome extractor hood. Plumbed in for a washing machine. Space for a dining table and chairs. A double glazed window is fitted to the rear aspect. Warmed by a gas central heated radiator.