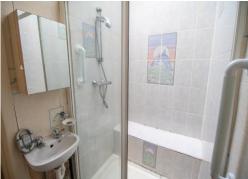

## Bedroom 2 8' 10" x 11' 3" (2.70m x 3.44m)

A second double sized bedroom to the rear of the property. Fitted with a double glazed window to the rear aspect. Warmed by a gas central heated radiator.

**Shower Room (Jack and Jill)** 5' 0" x 7' 3" (1.53m x 2.21m) A jack and jill shower room situated between the Master bedroom and Bedroom 2.