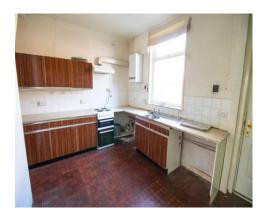

### **Kitchen** 9' 8" x 13' 6" (2.95m x 4.11m)

A large kitchen with space for a dining table and chairs, to the rear of the property. Fitted with a double glazed window and a composite entrance door to the rear aspect. Warmed by a gas central heated radiator.