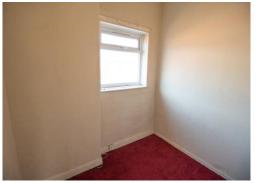

## **Bedroom 2** 6' 8" x 8' 2" (2.04m x 2.5m)

A small single sized bedroom to the rear of the property. Fitted with a double glazed window to the rear aspect. Warmed by a gas central heated radiator.