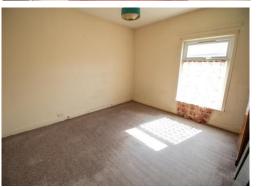

# Master bedroom 13' 11" x 13' 6" (4.23m x 4.11m)

A very spacious double sized Master bedroom to the front of the property. Space for fitted or free standing wardrobes. A double glazed window is fitted to the front aspect. Warmed by a gas central heated radiator.