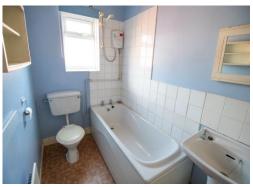

### **Family Bathroom** 9' 2" x 5' 0" (2.8m x 1.52m)

A family bathroom with a 3 piece suite in white. Comes with a basin, toilet and a bath tub with an electric shower over the bath. A double glazed window is fitted to the rear aspect. Warmed by a gas central heated radiator.