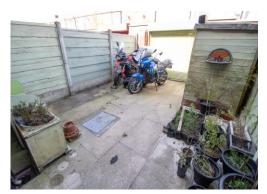

## **Rear Yard** 19' 11" x 14' 1" (6.06m x 4.3m)

A low maintenance, fully enclosed and secure yard to the rear.