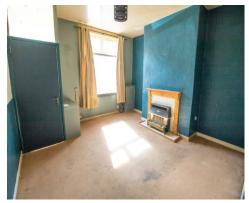

#### Lounge 13' 11" x 13' 6" (4.24m x 4.11m)

A spacious lounge with a feature gas fire and surround. Plenty of space for modern furniture to fit easily. A double glazed window is fitted to the front aspect. Warmed by a gas central heated radiator.