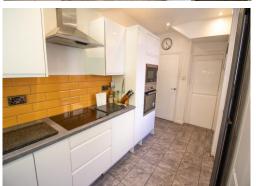

# **Kitchen** 16' 5" x 7' 5" (5.0m x 2.25m)

A modern fully fitted kitchen to the rear of the property. Comes with an integrated induction hob, microwave oven, grill, oven, extractor hood and a washing machine. Space for a tall fridge freezer. Fitted with a double glazed window to the side and rear aspect. Warmed by a modern wall hung radiator.