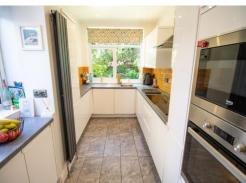

# **Kitchen** 16' 5" x 7' 5" (5.0m x 2.25m)

A modern fully fitted kitchen to the rear of the property. Comes with an integrated induction hob, microwave oven, grill, oven, extractor hood and a washing machine. Space for a tall fridge freezer. Fitted with a double glazed window to the side and rear aspect. Warmed by a modern wall hung radiator.