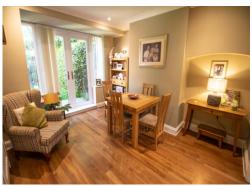

# Lounge 12' 6" x 11' 8" (3.82m x 3.56m)

A spacious lounge to the front of the property. Decorated in sage green with high quality karndean flooring. Plenty of space for modern furniture to fit easily. Fitted with a large double glazed window to the front aspect. Warmed by a gas central heated radiator.

#### **Reception Room 2** 13' 11" x 11' 2" (4.25m x 3.41m)

A spacious, second Reception Room to the rear of the property. Decorated in sage green with high quality karndean flooring. Comes with a pair of double glazed French doors to the rear aspect. Warmed by a gas central heated radiator.