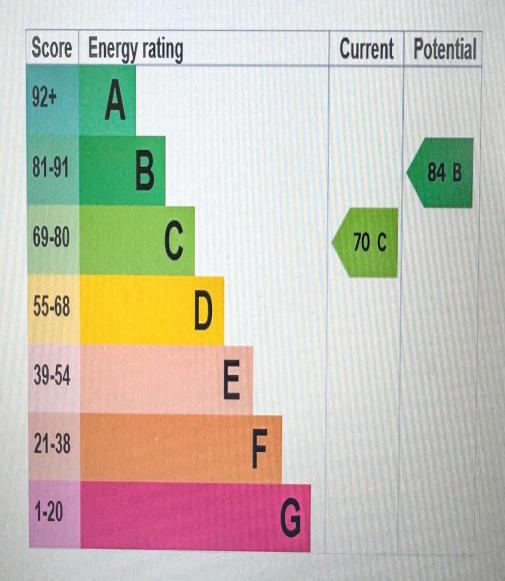

# **Energy rating and score**

This property's energy rating is C. It has the potential to be B.

See how to improve this property's energy efficiency.

The graph shows this property's current and potential energy rating.

Properties get a rating from A (best) to G (worst) and a score. The better