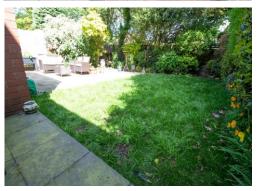

the front of the property. Comes with fully fitted modern sliding wardrobes. Decorated in neutral colours with a grey coloured carpet. A large double glazed window is fitted to the front aspect. Warmed by a gas central heated radiator.

# **Bedroom 2** 10' 11" x 11' 0" (3.32m x 3.36m)

A second double sized bedroom to the rear of the property. Comes with fully fitted wardrobes in dark grey. Decorated in light grey with a grey coloured carpet. A double glazed window is fitted to the rear aspect. Warmed by a gas central heated radiator.

# Bedroom 3 7' 7" x 6' 8" (2.3m x 2.03m)

A single sized bedroom to the front of the property. Decorated in neutral colours with a grey coloured carpet. A double glazed window is fitted to the front aspect. Warmed by a gas central heated radiator.











# **Energy rating and score**

This property's energy rating is C. It has the potential to be B.

See how to improve this property's energy efficiency.



The graph shows this property's current and potential energy rating.

Properties get a rating from A (best) to G (worst) and a score. The better

# **Ground Floor** Approx. 42.8 sq. metres (460.9 sq. feet) First Floor Approx. 36.8 sq. metres (395.9 sq. feet) Kitchen **Bedroom 2 Bathroom** 3.33m x 3.22m (10'11" x 10'7") Dining Room Landing Hallway Master Bedroom 3.59m (11'9") max x 2.95m (9'8") Bedroom 3 2.27m x 2.07m (7'5" x 6'9") Lounge Porch

Total area: approx. 79.6 sq. metres (856.7 sq. feet)

# **Ground Floor**

Approx. 42.8 sq. metres (460.9 sq. feet)



Total area: approx. 79.6 sq. metres (856.7 sq. feet)