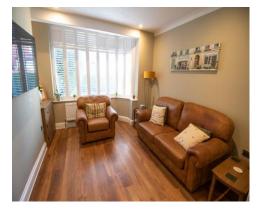

# Lounge 12' 6" x 11' 8" (3.82m x 3.56m)

A spacious lounge to the front of the property. Decorated in sage green with high quality karndean flooring. Plenty of space for modern furniture to fit easily. Fitted with a large double glazed window to the front aspect. Warmed by a gas central heated radiator.