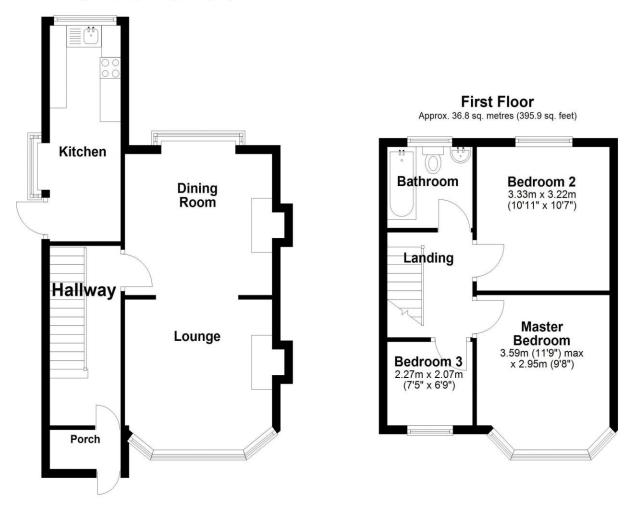

# **Ground Floor** Approx. 42.8 sq. metres (460.9 sq. feet) First Floor Approx. 36.8 sq. metres (395.9 sq. feet) Kitchen **Bedroom 2 Bathroom** 3.33m x 3.22m (10'11" x 10'7") Dining Room Landing Hallway Master Bedroom 3.59m (11'9") max x 2.95m (9'8") Bedroom 3 2.27m x 2.07m (7'5" x 6'9") Lounge Porch

Total area: approx. 79.6 sq. metres (856.7 sq. feet)

# **Ground Floor**

Approx. 42.8 sq. metres (460.9 sq. feet)

Total area: approx. 79.6 sq. metres (856.7 sq. feet)