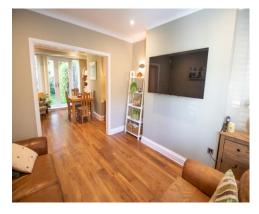

#### **Reception Room 2** 13' 11" x 11' 2" (4.25m x 3.41m)

A spacious, second Reception Room to the rear of the property. Decorated in sage green with high quality karndean flooring. Comes with a pair of double glazed French doors to the rear aspect. Warmed by a gas central heated radiator.