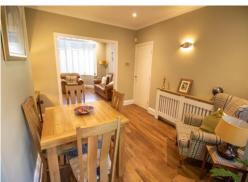

#### **Reception Room 2** 13' 11" x 11' 2" (4.25m x 3.41m)

A spacious, second Reception Room to the rear of the property. Decorated in sage green with high quality karndean flooring. Comes with a pair of double glazed French doors to the rear aspect. Warmed by a gas central heated radiator.

# **Kitchen** 16' 5" x 7' 5" (5.0m x 2.25m)

A modern fully fitted kitchen to the rear of the property. Comes with an integrated induction hob, microwave oven, grill, oven, extractor hood and a washing machine. Space for a tall fridge freezer. Fitted with a double glazed window to the side and rear aspect. Warmed by a modern wall hung radiator.