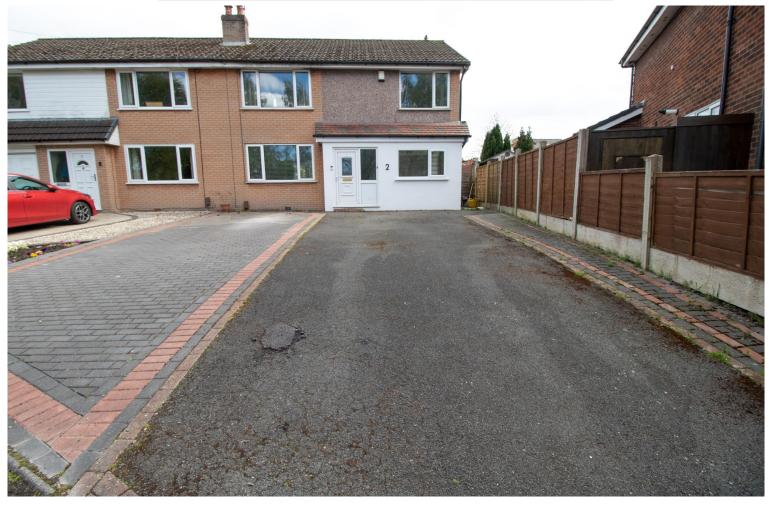

## Alderbank Close, Kearsley, Bolton, BL4 8JQ

# Offers in the Region Of £325,000

EXTREMELY WELL PRESENTED, VERY SPACIOUS! 3 RECEPTION ROOMS! 3 DOUBLE SIZED BEDROOMS! DOUBLE DRIVEWAY! LANDSCAPED REAR GARDEN! An extremely well presented, very spacious 3 bedroom semi detached home with a double driveway and a landscaped rear garden located within a quiet cul-de-sac location on Alderbank Close in the Kearsley area of Bolton in Greater Manchester. Briefly comprises of the following, an entrance lobby, a spacious lounge, a second reception room currenty utilised as a dining area, a smaller 3rd reception to the right of the entrance lobby, a modern open plan fully fitted kitchen with an integrated electric hob, grill, oven, washing machine, dishwasher and a fridge freezer, plus a very spacious landscaped rear garden with a patio area and a large grass lawn. To the upper floor you will find 3 double sized bedrooms, a modern family bathroom including a vanity basin, toilet and a bath tub with a shower over the bath and a glass shower screen, and an additional standalone toilet. Comes with double glazed windows and doors throughout. Warmed by gas central heating via a combi boiler. Solar panels are installed to the rear roof space