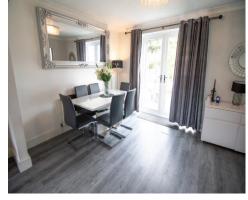

#### **Reception Room 2** 10' 7" x 14' 5" (3.23m x 4.40m)

A second reception to the rear of the property, currently utilised as a dining room. Decorated in white with a grey wood laminate floor. A pair of double glazed french doors are fitted to the rear aspect. Warmed by a gas central heated radiator.