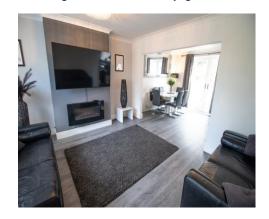

#### Lounge 14' 3" x 13' 7" (4.34m x 4.13m)

A spacious lounge with a modern, feature wall hung electric fire. Decorated in white and grey colours with a grey wood laminate floor. Plenty of space for modern furniture to fit easily. A double glazed window is fitted to the front aspect. Warmed by a gas central heated radiator.