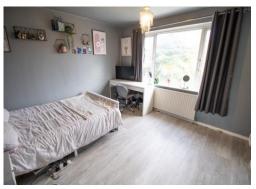

#### **Bedroom 2** 11' 2" x 14' 3" (3.41m x 4.35m)

A second double sized bedroom to the rear of the property. Decorated in grey with a grey wood laminate floor. A double glazed window is fitted to the rear aspect. Warmed by a gas central heated radiator.