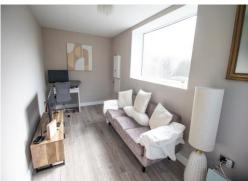

#### **Reception Room 2** 10' 7" x 14' 5" (3.23m x 4.40m)

A second reception to the rear of the property, currently utilised as a dining room. Decorated in white with a grey wood laminate floor. A pair of double glazed french doors are fitted to the rear aspect. Warmed by a gas central heated radiator.