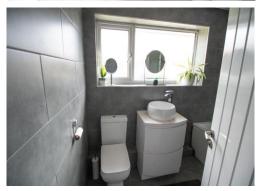

## **Standalone Toilet** 5' 11" x 2' 9" (1.8m x 0.84m)

A separate standalone toilet adjacent to the Family bathroom