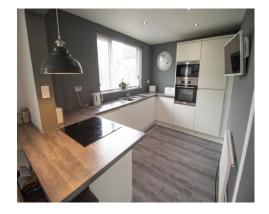

## Kitchen 8' 9" x 13' 3" (2.66m x 4.03m)

A modern open plan kitchen in cream with contrasting worktops. Comes with an integrated electric hob, grill, oven, dishwasher and a washing machine. Decorated in grey with a grey wood laminate floor. A double glazed window is fitted to the rear aspect. Warmed by a gas central heated radiator.