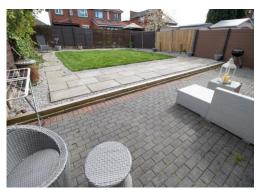

## **Rear Garden** 45' 6" x 33' 0" (13.87m x 10.07m)

A very spacious garden to the rear. Comes with a large patio area and a grass lawn. Gives plenty of space for a rear extension.