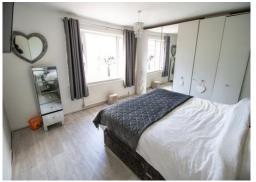

## **Bedroom 3** 12' 4" x 8' 6" (3.77m x 2.6m)

A third double sized bedroom to the front of the property. Decorated in white with a grey coloured carpet. Comes with built in wardrobes. A double glazed window is fitted to the front aspect. Warmed by a gas central heated radiator.