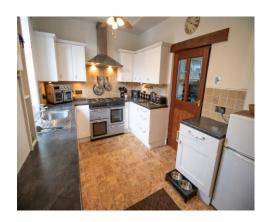

#### Kitchen 9' 10" x 14' 0" (3.0m x 4.26m)

A modern fully fitted kitchen with a feature range cooker and chrome extractor hood. Space for a tall fridge freezer and plumbed in for a washing machine. Decorated in neutral colours with a vinyl tiled effect floor. A double glazed window and composite entrance door are fitted to the rear aspect. Warmed by a gas central heated radiator.