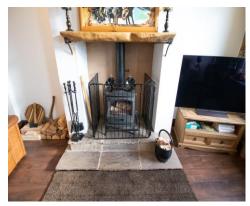

# Lounge 15' 5" x 14' 0" (4.71m x 4.26m)

A spacious lounge with a feature wood burner fire set within an inglenook fireplace. Decorated in neutral colours with a dark oak wooden floor. Fitted with a double glazed window and composite entrance door to the front aspect. Warmed by a gas central heated radiator.