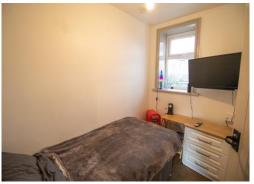

## **Bedroom 2** 9' 3" x 5' 7" (2.83m x 1.7m)

A single sized bedroom to the rear. Decorated in neutral colours with a grey coloured carpet. A double glazed window is fitted to the front aspect. Warmed by a gas central heated radiator.

### **Bedroom 3** 8' 7" x 8' 3" (2.61m x 2.52m)

A single sized bedroom to the rear of the property. Decorated in neutral colours with a grey coloured carpet. A double glazed window is fitted to the rear aspect. Warmed by a gas central heated radiator.