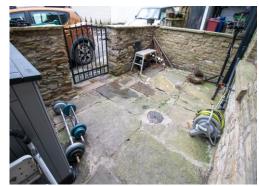

#### **Rear Yard**

A small enclosed yard to the rear of the property. Parking for one car outside the rear gate.