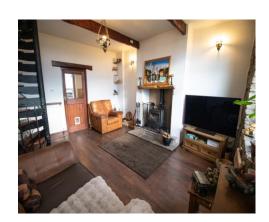

# Lounge 15' 5" x 14' 0" (4.71m x 4.26m)

A spacious lounge with a feature wood burner fire set within an inglenook fireplace. Decorated in neutral colours with a dark oak wooden floor. Fitted with a double glazed window and composite entrance door to the front aspect. Warmed by a gas central heated radiator.