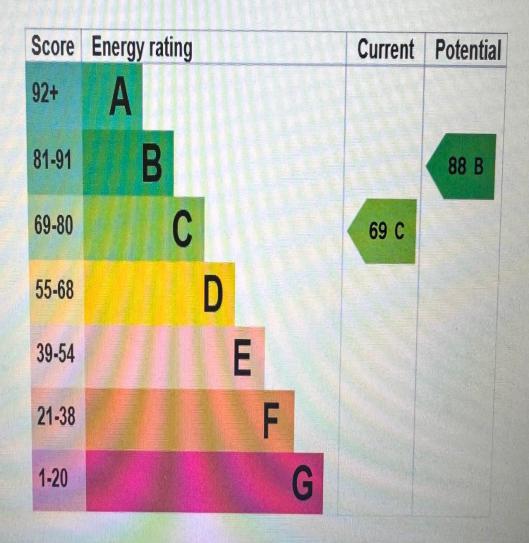

# **Energy rating and score**

This property's energy rating is C. It has the potential to be B.

See how to improve this property's energy efficiency.

The graph shows this property's current and potential energy rating.

Properties get a rating from A (best) to G (worst) and a score. The better the rating and score, the lower your energy bills are likely to be.