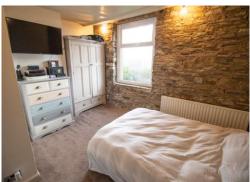

#### Master bedroom 12' 1" x 14' 1" (3.69m x 4.3m)

A double sized Master bedroom to the front of the property. Decorated in neutral colours with a grey coloured carpet. A double glazed window is fitted to the front aspect. Warmed by a gas central heated radiator.