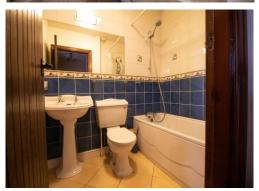

### **Family Bathroom** 5' 4" x 5' 3" (1.62m x 1.61m)

A family bathroom with a 3 piece suite in white, including a basin, toilet and a bath tub with a mixer shower over the bath. Decorated in neutral colours with part tiled walls and floor. Warmed by a gas central heated radiator.