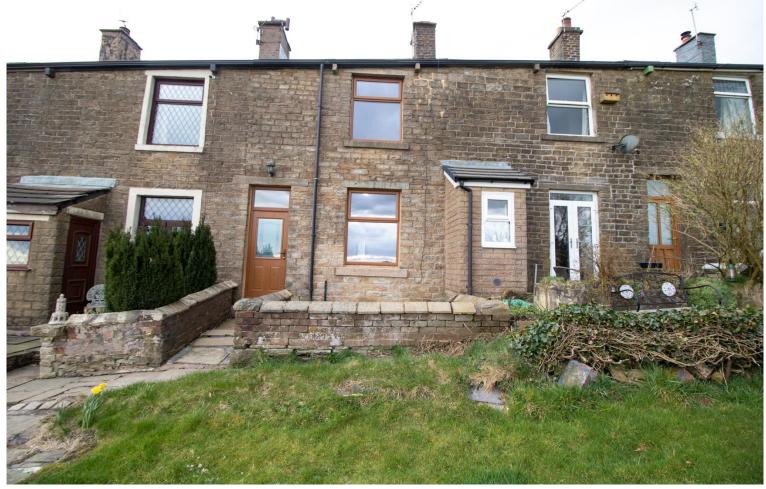

Prospect Terrace, Belthorn, Darwen, Blackburn, BB1 2NS

Offers Over £175,000

STUNNING COUNTRYSIDE VIEWS! BRAND NEW WINDOWS AND DOORS THROUGHOUT! BRAND NEW COMBI BOILER! An extremely well presented 3 bedroom mid terraced cottage, located at Prospect Terrace in the Belthorn area of Darwen in Blackburn. Briefly comprises of the following, a spacious lounge with a feature wood burner fire set back within an inglenook fireplace, a modern fully fitted kitchen with a feature gas range cooker and chrome extractor hood, plus a small enclosed yard to the rear. To the upper floor you will find 3 bedrooms, a double sized Master bedroom and 2 single bedrooms, plus a family bathroom with a three piece suite in white, including a basin, toilet and a bath tub with a mixer shower over the bath. Comes with brand new double glazed windows and doors. Warmed by gas central heating via a brand new combi boiler. FREEHOLD PROPERTY! Space for one car to park to the rear.