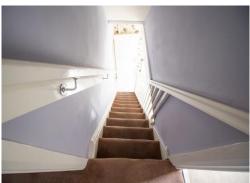

r of the property, with a garden shed included.

### Stairwell to the upper floor

The stairwell to the upper floor.

# Master bedroom 11' 0" x 13' 8" (3.36m x 4.16m)

A double sized master bedroom to the front of the property. Fitted with a double glazed window to the front aspect. Warmed by a gas central heated radiator.

# **Bedroom 2** 7' 8" x 8' 8" (2.34m x 2.65m)

A single sized bedroom to the rear of the property. Fitted with a double glazed window to the rear aspect. Warmed by a gas central heated radiator.

# **Family Bathroom** 11' 0" x 13' 8" (3.36m x 4.16m)

A modern Family bathroom with a 3 piece suite in white, including a basin, toilet and a bath tub with a shower over the bath. A double glazed window is fitted to the rear aspect. Warmed by a gas central heated radiator.















Reference:

bolton\_rd\_raddiffe\_april\_2022