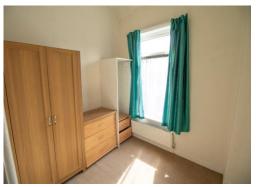

# **Bedroom 2** 7' 8" x 8' 8" (2.34m x 2.65m)

A single sized bedroom to the rear of the property. Fitted with a double glazed window to the rear aspect. Warmed by a gas central heated radiator.