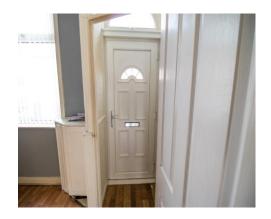

# **Entrance Vestibule** 2' 5" x 3' 5" (0.73m x 1.05m)

The entrance vestibule to the front of the property.