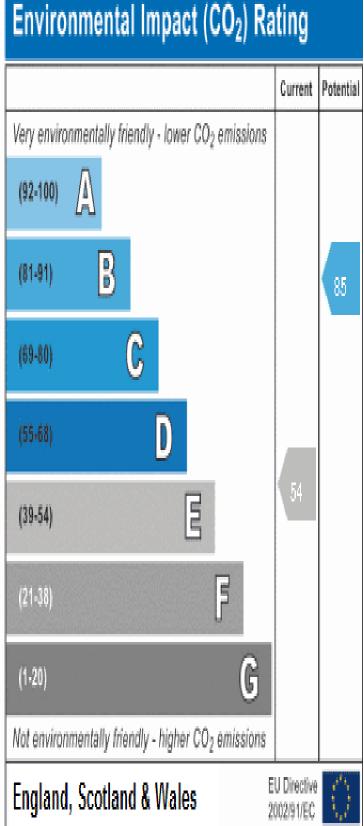

Bolton Road, Radcliffe, Manchester, M26 3QN

Offers in the Region Of £149,950

A well presented 2 bed mid terrace home, located on Bolton Road in Radcliffe, Greater Manchester. Briefly comprises of the following, an entrance vestibule, a spacious lounge with a feature living flame gas fire and surround, a modern fully fitted kitchen with an integrated gas hob, oven and a chrome extractor hood, plus a good sized, low maintenance yard to the rear. To the upper floor you will find a double sized master bedroom and a single bedroom to the rear, plus a family bathroom with a 3 piece suite in white, including a basin, toilet and a bath tub with a shower over the bath. Comes with double glazed windows and doors throughout. Warmed by gas central heating via a combi boiler. Leasehold with 846 years left on the lease. 30.10 per annum ground rent. EPC is Band E.