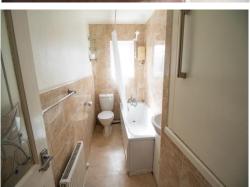

# **Family Bathroom** 11' 0" x 13' 8" (3.36m x 4.16m)

A modern Family bathroom with a 3 piece suite in white, including a basin, toilet and a bath tub with a shower over the bath. A double glazed window is fitted to the rear aspect. Warmed by a gas central heated radiator.