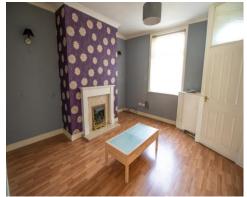

### Lounge 13' 7" x 13' 7" (4.14m x 4.15m)

A spacious lounge to the front of the property, with a feature living flame gas fire and surround. A double glazed window is fitted to the front aspect. Warmed by a gas central heated radiator.