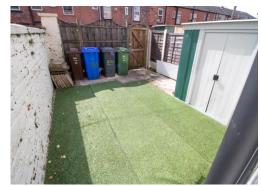

#### **Rear Yard**

A low maintenance yard to the rear of the property, with a garden shed included.