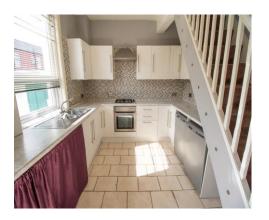

### **Kitchen** 10' 10" x 13' 5" (3.3m x 4.08m)

A modern fully fitted kitchen to the rear, with an integrated gas hob, oven and a chrome extractor hood. A double glazed window is fitted to the rear aspect. Warmed by a gas central heated radiator.