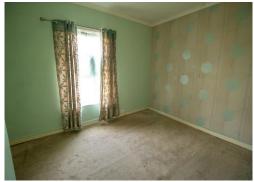

# **Bedroom 2** 7' 8" x 8' 8" (2.34m x 2.65m)

A single sized bedroom to the rear of the property. Fitted with a double glazed window to the rear aspect. Warmed by a gas central heated radiator.