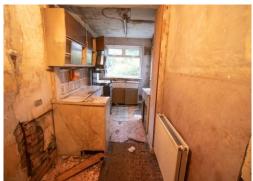

# **Kitchen** 17' 9" x 6' 11" (5.4m x 2.1m)

The kitchen to the rear of the property. Fitted with a double glazed window and entrance door to the rear aspect. Warmed by a gas central heated radiator.