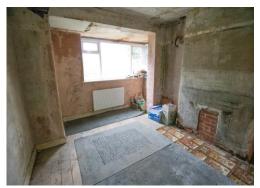

## **Reception Room 2** 14' 0" x 10' 11" (4.26m x 3.34m)

A spacious 2nd Reception Room to the rear of the property. Fitted with a double glazed window to the rear aspect. Warmed by a gas central heated radiator.