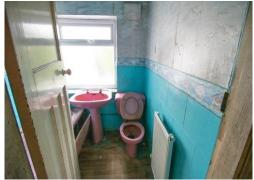

en** 17' 9" x 6' 11" (5.4m x 2.1m)

The kitchen to the rear of the property. Fitted with a double glazed window and entrance door to the rear aspect. Warmed by a gas central heated radiator.

## Master bedroom 11' 4" x 11' 10" (3.45m x 3.6m)

A double sized Master bedroom to the front of the property. Fitted with a double glazed window to the front aspect. Warmed by a gas central heated radiator.

## **Bedroom 2** 9' 3" x 11' 10" (2.83m x 3.6m)

A double sized bedroom to the rear of the property. Fitted with a double glazed window to the rear aspect. Warmed by a gas central heated radiator.

# Bedroom 3 9' 1" x 5' 11" (2.76m x 1.80m)

A single sized bedroom to the front of the property. Fitted with a double glazed window to the front aspect. Warmed by a gas central heated radiator.











# **Energy rating and score**

This property's energy rating is G. It has the potential to be B.

See how to improve this property's energy efficiency.



The graph shows this property's current and potential energy rating.

Properties get a rating from A (best) to G (worst) and a score. The better the rating and score, the lower your energy bills are likely to be.