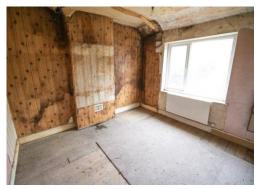

## **Reception Room 2** 14' 0" x 10' 11" (4.26m x 3.34m)

A spacious 2nd Reception Room to the rear of the property. Fitted with a double glazed window to the rear aspect. Warmed by a gas central heated radiator.