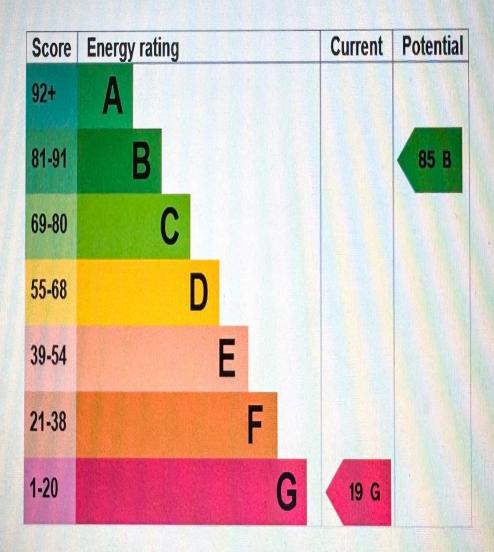

# **Energy rating and score**

This property's energy rating is G. It has the potential to be B.

See how to improve this property's energy efficiency.

The graph shows this property's current and potential energy rating.

Properties get a rating from A (best) to G (worst) and a score. The better the rating and score, the lower your energy bills are likely to be.