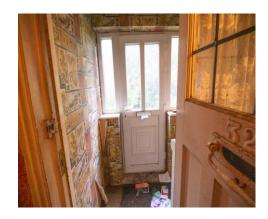

## **Entrance Porch** 4' 5" x 4' 11" (1.35m x 1.5m)

The entrance porch to the front of the property. Fitted with a double glazed entrance door to the front aspect.