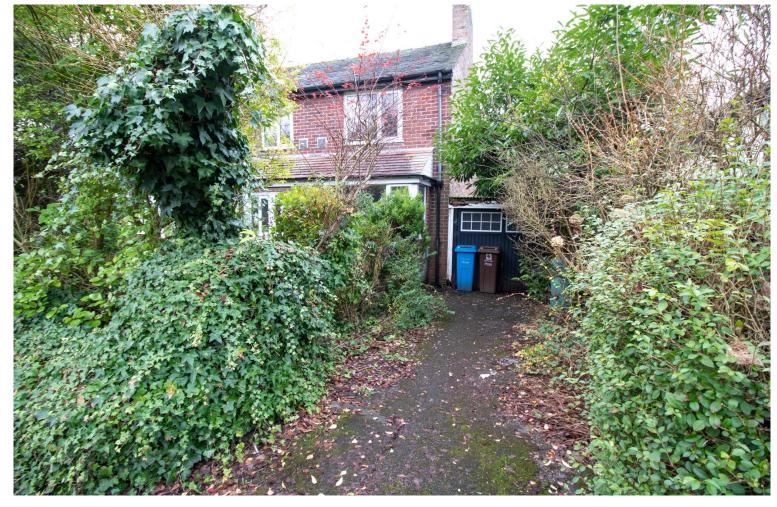

Glen Avenue, Roe Green, Worsley, Manchester, M28 2RP

Offers in the Region Of

FOR SALE WITH NO ONWARD CHAIN! VACANT POSSESSION! REQURIES A FULL REFURBISHMENT AND MODERNISATION THROUGHOUT! REFLECTED IN THE PRICE! (Currently in probate status). A 3 bedroom semi detached home with a driveway and a garage located in the Roe Green area of Worsley in Greater Manchester. Briefly comprises of the following, an entrance porch, an entrance hallway, 2 reception rooms, a kitchen and a large rear garden. To the upper floor you will find 3 bedrooms, 2 double sized bedrooms and 1 single bedroom, pus a family bathroom. Double glazed windows and doors throughout. Warmed by gas central heating via a combi boiler. Leasehold property with 904 years left on the lease, it appears no ground rent is payable per annum. EPC is Band G.