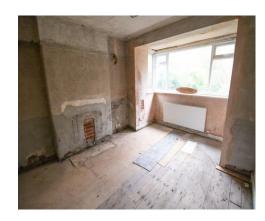

## **Reception Room 2** 14' 0" x 10' 11" (4.26m x 3.34m)

A spacious 2nd Reception Room to the rear of the property. Fitted with a double glazed window to the rear aspect. Warmed by a gas central heated radiator.