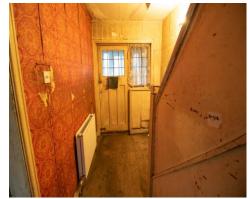

## **Entrance Hallway** 14' 1" x 5' 10" (4.3m x 1.79m)

The entrance hallway to the front of the property.