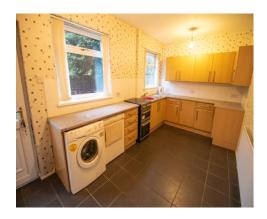

## **Kitchen** 9' 7" x 16' 9" (2.91m x 5.11m)

A fully fitted kitchen with a standalone electric hob, grill and oven. Plumbed in for a washing machine. An open plan dining area is adjacent to the kitchen. Fitted with a double glazed window and entrance door to the rear aspect. Warmed by a gas central heated radiator.