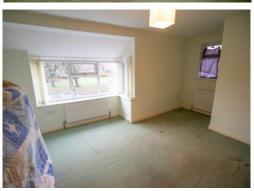

## Master bedroom 10' 9" x 17' 2" (3.27m x 5.24m)

A spacious Master bedroom to the front of the property. A double glazed window is fitted to the front aspect. Warmed by a gas central heated radiator.