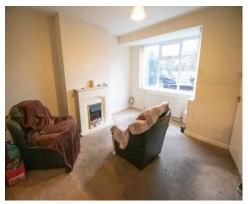

# Lounge 14' 5" x 13' 7" (4.4m x 4.15m)

A spacious lounge to the front with a feature living flame electric fire and surround. Plenty of space for modern furniture to fit easily. A double glazed window is fitted to the front aspect. Warmed by a gas central heated radiator.