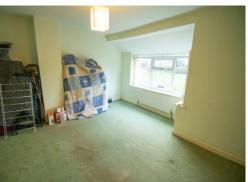

# Lounge 14' 5" x 13' 7" (4.4m x 4.15m)

A spacious lounge to the front with a feature living flame electric fire and surround. Plenty of space for modern furniture to fit easily. A double glazed window is fitted to the front aspect. Warmed by a gas central heated radiator.