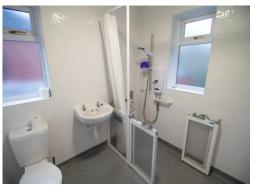

## **Family Bathroom** 8' 1" x 7' 3" (2.47m x 2.22m)

A spacious Family bathroom to the rear of the property. Currently a wet room style bathroom. Includes a basin, toilet and an electric shower. Fitted with 2 double glazed windows. Warmed by a gas central heated radiator.