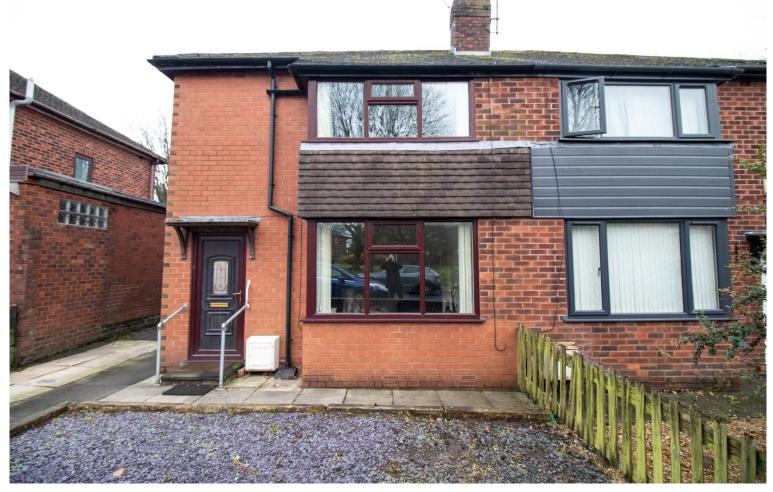

Albert Street, Farnworth, Bolton, BL4 8BJ

# Offers in the Region Of £159,950

FOR SALE WITH NO ONWARD CHAIN! VACANT POSSESSION! GARAGE TO THE REAR. A spacious 2 bedroom semi detached home with a gated driveway and a garage to the rear, located on Albert St in the Kearsley area of Bolton in Greater Manchester. Requiring some modernisation and refurbishment and reflected in the advertised price. Briefly comprises of the following, an entrance lobby, a spacious lounge with a feature electric fire and surround, a fully fitted kitchen with a standalone electric hob, grill and oven, an open plan dining area, adjacent to the kitchen and a good sized rear garden. To the upper floor you will find 2 double sized bedrooms and a family bathroom (currently set up as a wet room style bathroom with a basin, toilet and an electric shower included). Double glazed windows and doors throughout. Warmed by gas central heating via a combi boiler. Close by to local schools, the centre of Farnworth, the train station and the M60 motorway junction. An EPC is ordered and will be live on the advert soon. FREEHOLD PROPERTY.