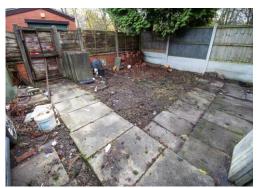

# **Rear Garden** 19' 0" x 27' 2" (5.78m x 8.28m)

A good sized garden to the rear.