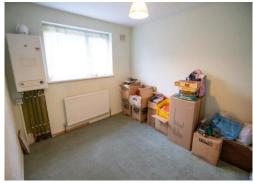

# **Bedroom 2** 10' 7" x 9' 9" (3.22m x 2.97m)

A double sized bedroom to the rear of the property. Fitted with a double glazed window to the rear aspect. Warmed by a gas central heated radiator.