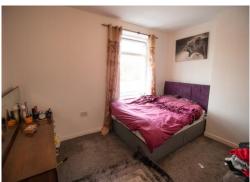

## Master bedroom 11' 7" x 13' 1" (3.52m x 4.0m)

A double sized Master bedroom to the front of the property. Decorated in neutral colours with a grey coloured carpet. A double glazed window is fitted to the front aspect. Warmed by a gas central heated radiator.