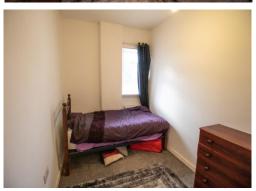

### Bedroom 2 9' 9" x 7' 1" (2.96m x 2.16m)

A single sized bedroom to the rear of the property. Decorated in neutral colours with a grey coloured carpet. A double glazed window is fitted to the rear aspect. Warmed by a gas central heated radiator.