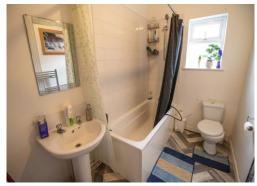

#### **Family Bathroom** 9' 10" x 5' 10" (3.0m x 1.78m)

A modern Family bathroom with a 3 piece suite in white, including a basin, toilet and a bath tub with a shower over the bath. A double glazed window is fitted to the rear aspect. Warmed by a gas central heated radiator.