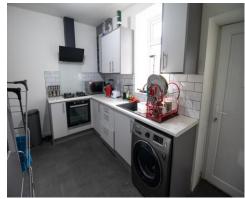

# **Kitchen** 9' 10" x 13' 0" (3.0m x 3.96m)

A fully fitted modern kitchen in white, including an integrated gas hob, oven and extractor hood. Decorated in neutral colours with a grey vinyl tiled floor. Plumbed in for a washing machine with space for a tall fridge freezer. A double glazed window is fitted to the rear aspect. Warmed by a gas central heated radiator.