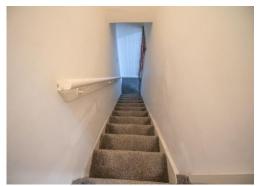

## Stairwell to the upper floor

The stairwell to the upper floor. Decorated in white with a grey coloured carpet. Fitted with a banister rail.