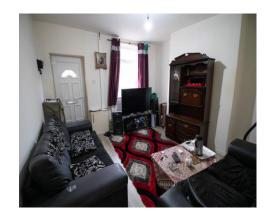

### Lounge 13' 10" x 11' 6" (4.21m x 3.50m)

A spacious lounge to the front of the property. Decorated in neutral colours with a grey wood laminate flooring. A double glazed window is fitted to the front aspect. Warmed by a gas central heated radiator.