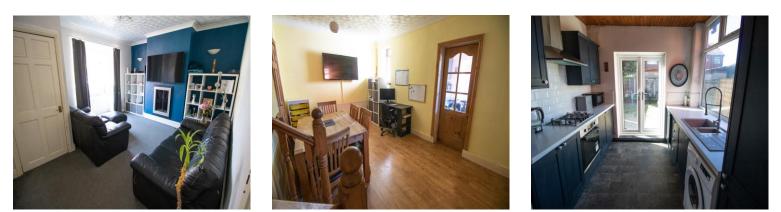

#### Lounge 14' 11" x 15' 1" (4.55m x 4.61m)

A spacious lounge to the front of the property, with a feature inset modern fire and surround. Decorated in cream and blue with a grey coloured carpet. A double glazed window is fitted to the front aspect. Warmed by a gas central heated radiator.

#### **Reception Room 2** 13' 3" x 15' 1" (4.04m x 4.6m)

A second reception room to the rear. Decorated in neutral colours with an oak wood laminate floor. Fitted with a double glazed window to the side aspect. Warmed by a gas central heated radiator.

## Kitchen 10' 0" x 9' 10" (3.06m x 3.0m)

A modern fully fitted kitchen in blue with contrasting worktops. Comes with an integrated gas hob, oven and a chrome extractor hood. Plumbed in for a washing machine. Fitted with a double glazed window to the side aspect, with a pair of double glazed french doors to the rear aspect.