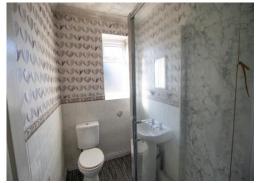

## Family Bathroom 7' 5" x 4' 10" (2.26m x 1.48m)

A Family bathroom to the rear of the property. Comes with a basin, toilet and a shower cabinet. A double glazed window is fitted to the rear aspect. Warmed by a gas central heated radiator.