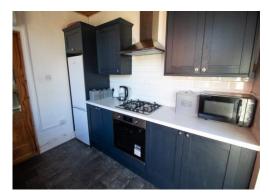

## Kitchen 10' 0" x 9' 10" (3.06m x 3.0m)

A modern fully fitted kitchen in blue with contrasting worktops. Comes with an integrated gas hob, oven and a chrome extractor hood. Plumbed in for a washing machine. Fitted with a double glazed window to the side aspect, with a pair of double glazed french doors to the rear aspect.