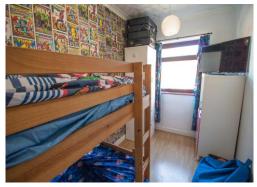

# Bedroom 2 7' 6" x 8' 4" (2.28m x 2.55m)

A single sized bedroom to the front of the property. Decorated in neutral colours with an oak wood laminate floor. A double glazed window is fitted to the front aspect. Warmed by a gas central heated radiator.

#### Bedroom 3 13' 0" x 11' 2" (3.97m x 3.40m)

A single sized bedroom to the front of the property. Decorated in neutral colours with a patterned feature wall and an oak wood laminate floor. A double glazed window is fitted to the front aspect. Warmed by a gas central heated radiator.