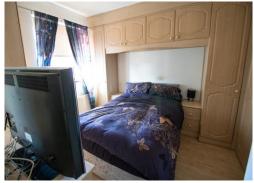

## Master bedroom 10' 9" x 10' 3" (3.28m x 3.12m)

A double sized Master bedroom to the front of the property. Comes with fully fitted wardrobes. Decorated in neutral colours with an oak wood laminate floor. A double glazed window is fitted to the front aspect. Warmed by a gas central heated radiator.

# Bedroom 2 7' 6" x 8' 4" (2.28m x 2.55m)

A single sized bedroom to the front of the property. Decorated in neutral colours with an oak wood laminate floor. A double glazed window is fitted to the front aspect. Warmed by a gas central heated radiator.

#### Bedroom 3 13' 0" x 11' 2" (3.97m x 3.40m)

A single sized bedroom to the front of the property. Decorated in neutral colours with a patterned feature wall and an oak wood laminate floor. A double glazed window is fitted to the front aspect. Warmed by a gas central heated radiator.