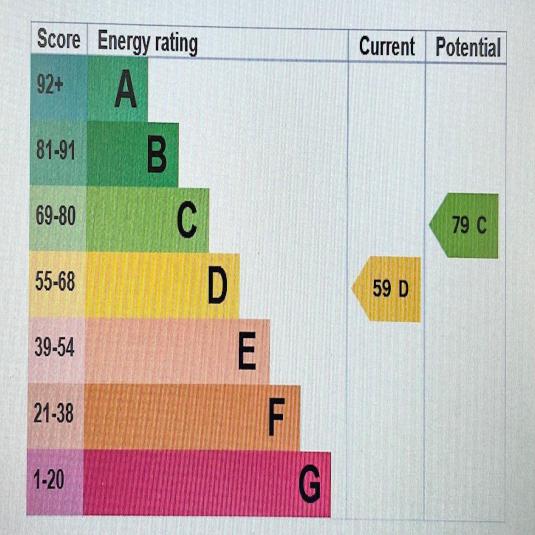

# **Energy rating and score**

This property's energy rating is D. It has the potential to be C.

See how to improve this property's energy efficiency.

The graph shows this property's current and potential energy rating.

MONEY LAUNDERING REGULATIO

sale

Properties get a rating from A (best) to G (worst) and a score. The better the rating and score, the lower your energy bills are likely to be.