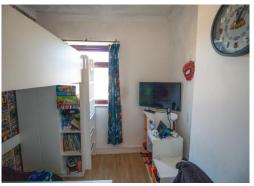

#### **Reception Room 2** 13' 3" x 15' 1" (4.04m x 4.6m)

A second reception room to the rear. Decorated in neutral colours with an oak wood laminate floor. Fitted with a double glazed window to the side aspect. Warmed by a gas central heated radiator.