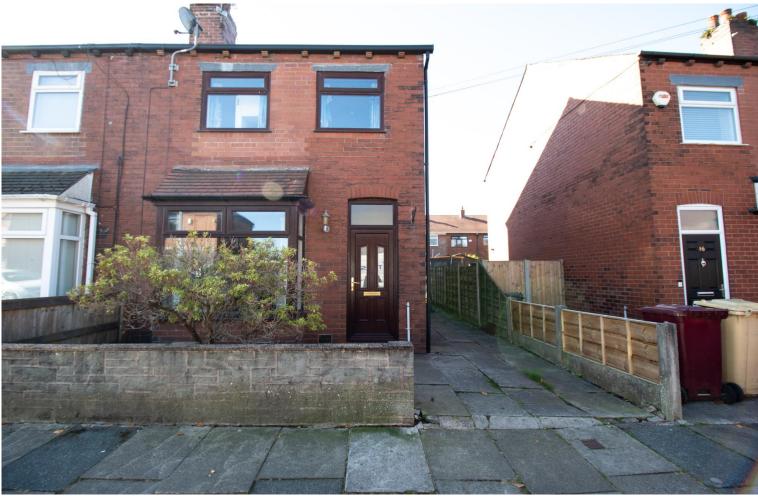

# Chilham Street, Morris Green, Bolton, BL3 3QX

Offers in the Region Of £165,000

3 BEDROOMS, 2 RECEPTION ROOMS AND A CONVERTED LOFT ROOM WITH A FIXED STAIRWELL! A well presented 3 bedroom semi detached property, with a driveway to the front, located on Chilham Street in the Morris Green area of Bolton in Greater Manchester. Briefly comprises of the following, an entrance vestibule, a spacious lounge with a feature inset modern fire and surround, a second reception room, a modern Kitchen with an integrated gas hob, oven and a chrome extractor hood, and a spacious low maintenance garden to the rear. To the upper floor you will find 3 bedrooms, a double sized Master bedroom and 2 single bedrooms, a family bathroom including a basin, toilet and a shower cabinet, and a converted loft room with a fixed stairwell. Comes with double glazed windows and doors throughout. Warmed by gas central heating via a combi boiler. Offers easy access onto the M61/M60 motorway network. Leasehold with 899 years left on the lease, 6.00 per annum ground rent. EPC is Band D.

#### **Entrance Vestibule** 4' 10" x 3' 9" (1.48m x 1.15m) The entrance vestibule to the front of the property.

#### Lounge 14' 11" x 15' 1" (4.55m x 4.61m)

A spacious lounge to the front of the property, with a feature inset modern fire and surround. Decorated in cream and blue with a grey coloured carpet. A double glazed window is fitted to the front aspect. Warmed by a gas central heated radiator.