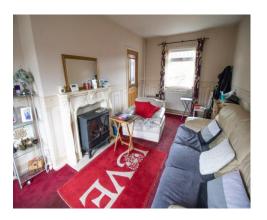

## Lounge 19' 5" x 10' 8" (5.93m x 3.24m)

A spacious lounge with a feature electric fire and surround. Space for a dining table and chairs to the far end of the room. Fitted with a double glazed window to the front and rear aspects. Warmed by gas central heated radiators.