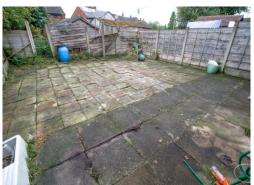

#### **Rear Garden**

A spacious, low maintenance garden to the rear. Offers the opportunity to add on an extension.