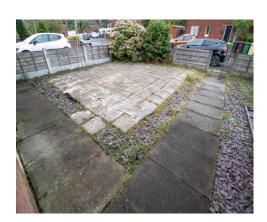

#### **Rear Garden**

A spacious, low maintenance garden to the rear. Offers the opportunity to add on an extension.