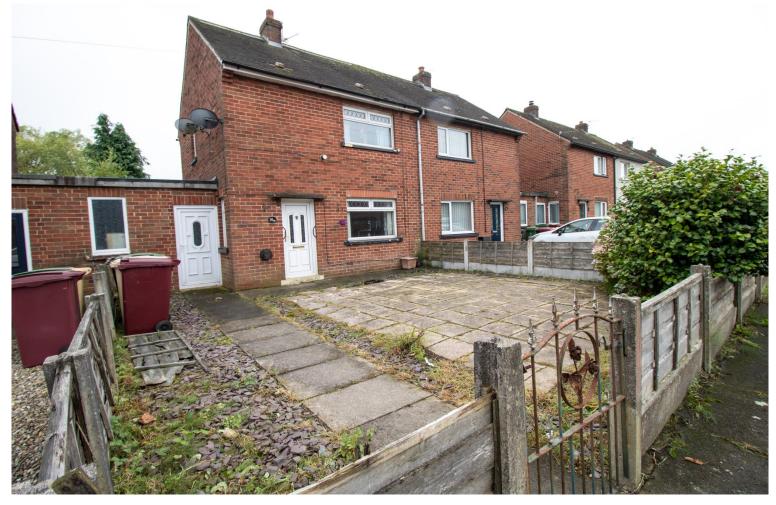

## Mossfield Road, Kearsley, Bolton, BL4 8LX

# Offers in the Region Of £130,000

FOR SALE WITH NO ONWARD CHAIN! VACANT POSSESSION! REQUIRES A REFURBISHMENT AND MODERNISATION, PRICED ACCORDINGLY. A 2 bedroom semi detached home located on Mossfield Rd in the Kearsley area of Bolton in Greater Manchester. Briefly comprises of the following, an entrance lobby, a spacious lounge with a feature electric fire and surround, a kitchen, outhouse/storage room and a low maintenance rear garden. To the upper floor you will find 2 double sized bedrooms and a modern Family bathroom with a 3 piece suite in white, including a vanity basin, toilet and a bath tub with a mixer shower over the bath and a glass shower screen. Comes with double glazed windows and doors throughout. Warmed by gas central heating via a combi boiler. Close by to local high school, the M60 motorway junction and Kearsley railway station. FREEHOLD PROPERTY. The EPC is ordered and will be live on the advert soon.