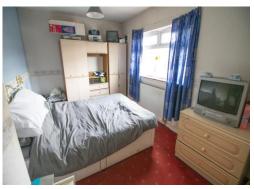

## Master bedroom 9' 5" x 14' 4" (2.87m x 4.37m)

A double sized Master bedroom to the front of the property. Space for fitted or free standing wardrobes. A double glazed window is fitted to the front aspect. Warmed by a gas central heated radiator.