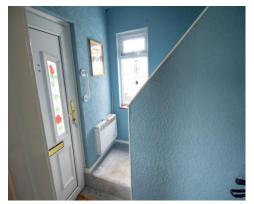

#### **Entrance Lobby** 7' 5" x 6' 1" (2.25m x 1.86m)

The entrance lobby to the front of the property. Fitted with a double glazed window to the side aspect and a double glazed entrance door to the front aspect.