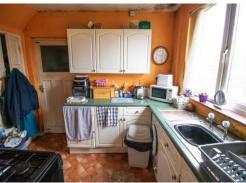

#### **Kitchen** 12' 5" x 7' 11" (3.78m x 2.42m)

The kitchen to the rear of the property. Fitted with a double glazed window to the rear aspect.