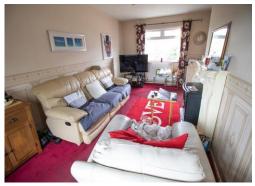

## Lounge 19' 5" x 10' 8" (5.93m x 3.24m)

A spacious lounge with a feature electric fire and surround. Space for a dining table and chairs to the far end of the room. Fitted with a double glazed window to the front and rear aspects. Warmed by gas central heated radiators.