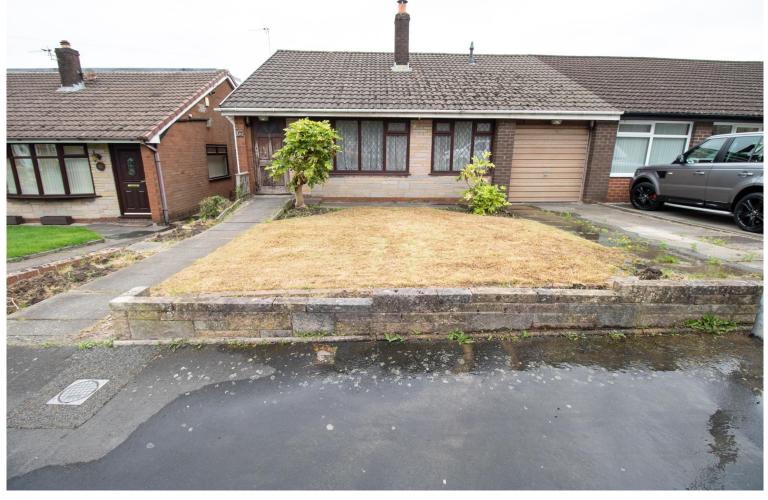

## Lichfield Close, Farnworth, Bolton, BL4 0NH

# £210,000

FOR SALE WITH NO ONWARD CHAIN! VACANT POSSESSION! REQUIRES COSMETIC REFURBISHMENT/MODERNISATION AND PRICED ACCORDINGLY. A spacious, 3 bedroom, semi detached, true bungalow, with a driveway and a garage, in a cul de sac position on this very popular development, within walking distance of the Royal Bolton Hospital. Briefly comprises of the following, an entrance vestibule, a spacious lounge with a gas fire and surround, fully fitted kitchen, 3 double bedrooms and a family bathroom. To front is mainly laid to lawn, with a driveway leading to the garage, to the rear is a good sized rear garden with a patio area and beds. Comes with double glazed windows and gas central heating. FREEHOLD PROPERTY, THE EPC IS ORDERED AND WILL BE LIVE ON THE ADVERT SOON.

#### Front garden

Front garden is mainly laid to lawn, with a driveway providing off road parking

Office 7 105/107 Market Street, Bolton, BL4 7NS Tel: 01204576666 Email: sales@boltonproperties.co.uk www.boltonproperties.co.uk