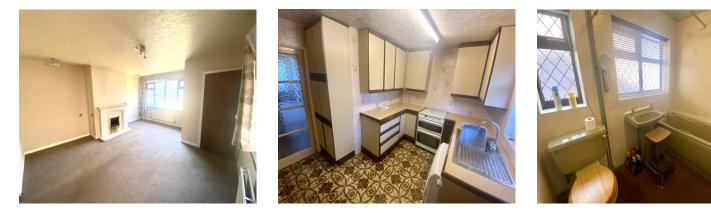

#### Lounge 13' 11" x 16' 7" (4.23m x 5.05m)

Coal effect gas fire on hearth and back with feature surround, two radiators, two double glazed windows (to front & side elevations)

#### Kitchen 10' 2" x 10' 2" (3.11m x 3.1m)

Fitted wall and base units, larder cupboard, work surfaces, single bowl stainless steel sink unit, tiled walls, tiled floor, plumbed for washing machine, radiator, double glazed window to rear elevation, door to rear garden.

#### Bathroom 5' 7" x 7' 7" (1.7m x 2.3m)

Three piece bathroom suite with shower over bath, tiled walls, radiator, two windows to side elevation.