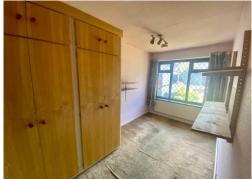

#### Bedroom 1 10' 1" x 15' 8" (3.07m x 4.78m)

Master bedroom with fitted wardrobes, radiator, double glazed window to rear elevation.

Bedroom 2 7' 1" x 12' 10" (2.15m x 3.91m)

Double bedroom with fitted wardrobes, radiator, double glazed window to front elevation

# Bedroom 3/reception room 3 8' 11" x 12' 4" (2.72m x 3.77m)

This room could be used as a double bedroom or a second reception room depending on your needs. Radiator, double glazed window to rear elevation.