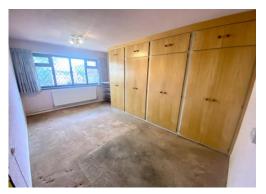

#### Bedroom 1 10' 1" x 15' 8" (3.07m x 4.78m)

Master bedroom with fitted wardrobes, radiator, double glazed window to rear elevation.

Bedroom 2 7' 1" x 12' 10" (2.15m x 3.91m)

Double bedroom with fitted wardrobes, radiator, double glazed window to front elevation

# Bedroom 3/reception room 3 8' 11" x 12' 4" (2.72m x 3.77m)

This room could be used as a double bedroom or a second reception room depending on your needs. Radiator, double glazed window to rear elevation.