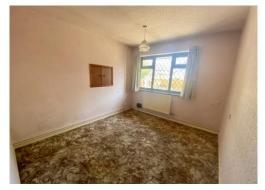

# Bedroom 3/reception room 3 8' 11" x 12' 4" (2.72m x 3.77m)

This room could be used as a double bedroom or a second reception room depending on your needs. Radiator, double glazed window to rear elevation.