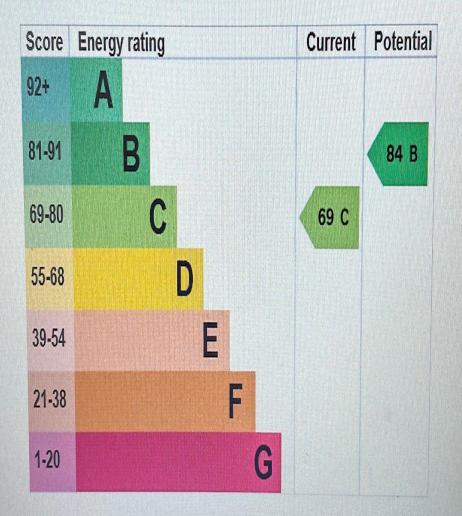

# **Energy rating and score**

This property's energy rating is C. It has the potential to be B.

See how to improve this property's energy efficiency.

The graph shows this property's current and potential energy rating.

Properties get a rating from A (best) to G (worst) and a score. The better the rating and score, the lower your energy bills are likely to be.

For properties in England and Wales: