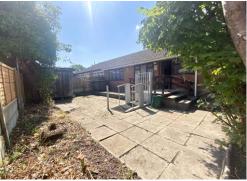

#### Garage 8' 1" x 17' 4" (2.46m x 5.29m)

An integral garage with electric up and over garage door, garage has light and power.

**Rear garden** Low maintenance garden, with flower beds, shed and outside tap