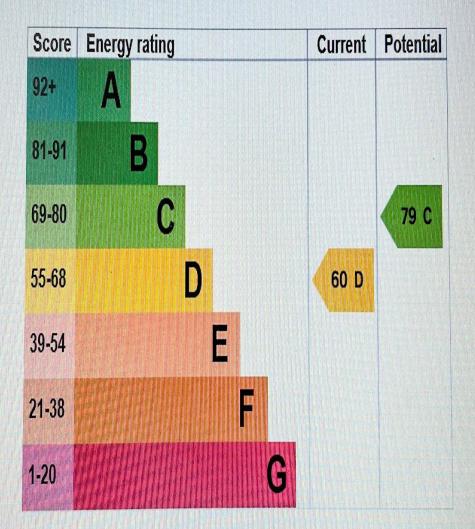

# **Energy rating and score**

This property's energy rating is D. It has the potential to be C.

See how to improve this property's energy efficiency.

The graph shows this property's current and potential energy rating.

MONEY

sale

LAUNDERING REGULATIONS 2003

Properties get a rating from A (best) to G (worst) and a score. The better the rating and score, the lower your energy bills are likely to be.

ay in agree