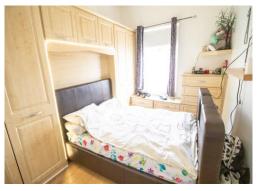

#### Master bedroom 12' 6" x 9' 2" (3.8m x 2.8m)

A double sized Master bedroom to the front of the property. Comes with fully fitted wardrobes in light oak. Decorated in white, with an oak wood laminate floor. A double glazed window is fitted to the front aspect. Warmed by a gas central heated radiator.