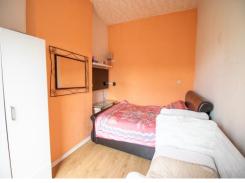

# Bedroom 3 9' 7" x 5' 2" (2.93m x 1.58m)

A single sized bedroom to the front of the property. Comes with fully fitted wardrobes in light oak. Decorated in white with a light oak wood laminate floor. A double glazed window is fitted to the front aspect. Warmed by a gas central heated radiator.