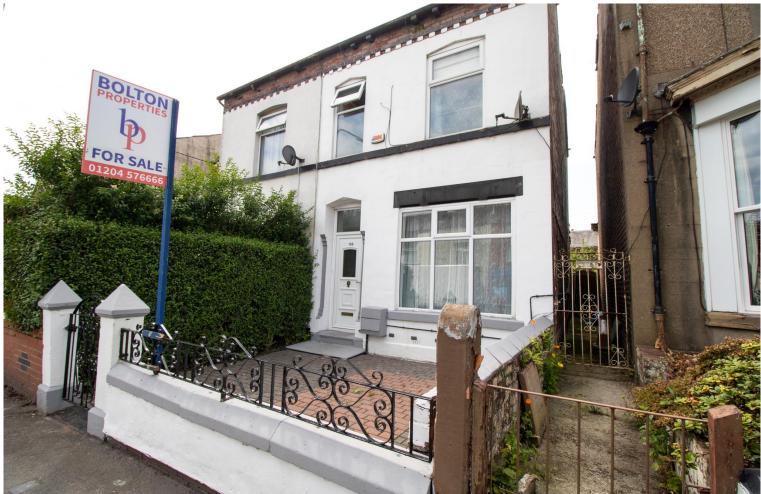

# Morris Green Lane, Morris Green, Bolton, BL3 3LB Offers in the Region Of £259,950

2 RECEPTION ROOMS, 3 BEDROOMS, CONVERTED LOFT ROOM, DOUBLE GARAGE TO REAR INCLUDED! A well presented 3 bedroom semi detached home, located on Morris Green Lane in the Morris Green area of Bolton in Greater Manchester. Close by to a number of local schools and offers very easy access to the M61 motorway junction at Watergate Lane. Briefly comprises of the following, a spacious lounge with a feature living flame gas fire and surround, a second reception room with a pair of double glazed french doors to the rear aspect, a modern fully fitted kitchen in white, including an integrated gas hob, oven and a chrome extractor hood, plus a spacious low maintenance rear garden with a double garage. To the upper floor you will find 3 bedrooms, 2 double sized bedrooms and 1 single bedroom (fully fitted wardrobes to 2 of the bedrooms) and a modern Family bathroom with a 4 piece suite including a basin, toilet, bath tub and a separate shower cabinet. The attic has been converted with a fixed stairwell, where you will find a study area, a loft room and fully fitted wardrobes. Double glazed windows and doors throughout. Warmed by gas central heating via a combi