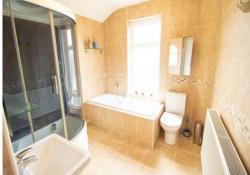

# Family bathroom 9' 10" x 8' 2" (3.0m x 2.5m)

A spacious Family bathroom with a 4 piece suite in white, including a basin, toilet, bath tub and a shower cabinet. Comes with fully tiled walls and flooring. A double glazed window is fitted to the rear aspect. Warmed by a gas central heated radiator.