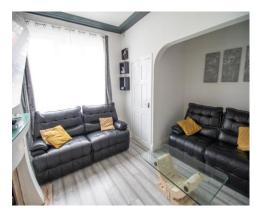

#### Lounge 12' 10" x 13' 11" (3.9m x 4.24m)

A spacious lounge with a feature living flame gas fire and surround. Decorated in neutral colours with a grey wood laminate floor. A pair of internal french doors are fitted, leading into reception room 2 to the rear. Plenty of space for modern furniture to fit easily. A double glazed window is fitted to the front aspect. Warmed by a gas central heated radiator.

#### Reception Room 2 18' 8" x 9' 4" (5.7m x 2.85m)

A spacious 2nd Reception Room to the rear of the property. Decorated in grey and white, with a grey wood laminate floor. A pair of double glazed french doors are fitted to the rear aspect. Warmed by a gas central heated radiator.