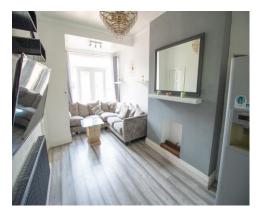

#### Reception Room 2 18' 8" x 9' 4" (5.7m x 2.85m)

A spacious 2nd Reception Room to the rear of the property. Decorated in grey and white, with a grey wood laminate floor. A pair of double glazed french doors are fitted to the rear aspect. Warmed by a gas central heated radiator.