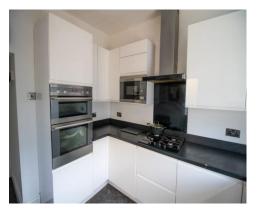

#### Kitchen 13' 7" x 8' 4" (4.14m x 2.53m)

A modern fully fitted kitchen in white, with contrasting worktops. Comes with an integrated gas hob, oven and a chrome extractor hood. Plumbed in for washing machine. A double glazed window and door are fitted to the rear aspect.