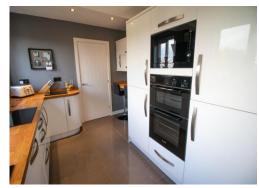

# Kitchen 9' 2" x 14' 2" (2.79m x 4.33m)

A stunning, modern fully fitted kitchen with an integrated hob, grill, double oven, extractor hood, dishwasher and a fridge fridge freezer. Decorated in grey with a grey tiled floor. A double glazed window is fitted to the rear aspect.