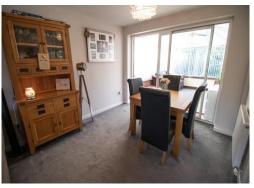

# **Dining area** 9' 3" x 10' 1" (2.82m x 3.08m)

An open plan dining area to the rear of the lounge. Space for a large dining table and chairs. Decorated in neutral colours with a grey coloured carpet. Fitted with double glazed patio doors to the rear aspect, leading into the conservatory. Warmed by a gas central heated radiator.