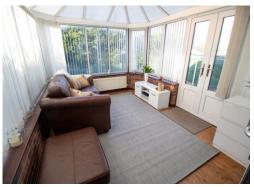

# Conservatory 12' 10" x 10' 2" (3.92m x 3.11m)

A very spacious Conservatory to the rear of the property. Comes with double glazed windows and doors with an oak wooden floor. Warmed by a gas central heated radiator.