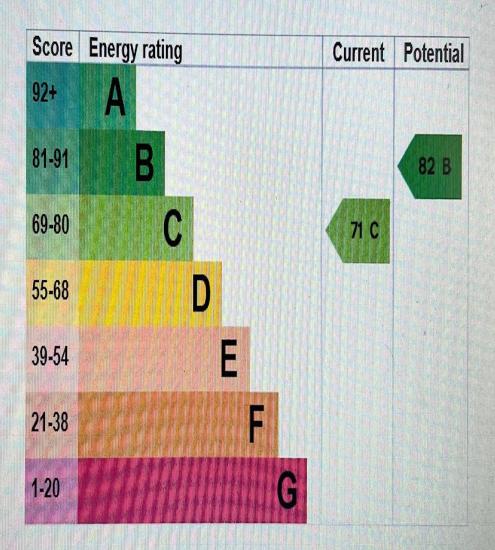

# **Energy rating and score**

This property's energy rating is C. It has the potential to be B.

See how to improve this property's energy efficiency.

The graph shows this property's current and potential energy rating.

Properties get a rating from A (best) to G (worst) and a score. The better the rating and score, the lower your energy bills are likely to be.