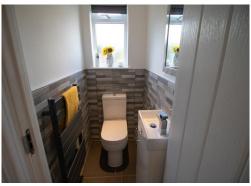

#### **Downstairs W.C** 4' 6" x 3' 0" (1.38m x 0.92m)

A downstairs water closet off from the utility room, with a toilet and a hand basin.