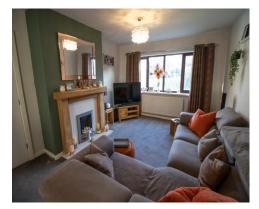

### Lounge 14' 5" x 12' 2" (4.40m x 3.71m)

A spacious open plan lounge with a feature living flame gas fire and surround. Decorated in neutral colours with a grey coloured carpet. A double glazed window is fitted to the front aspect. Warmed by a gas central heated radiator.