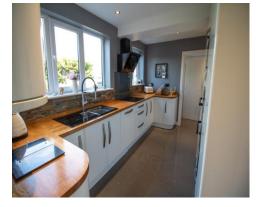

# Kitchen 9' 2" x 14' 2" (2.79m x 4.33m)

A stunning, modern fully fitted kitchen with an integrated hob, grill, double oven, extractor hood, dishwasher and a fridge fridge freezer. Decorated in grey with a grey tiled floor. A double glazed window is fitted to the rear aspect.