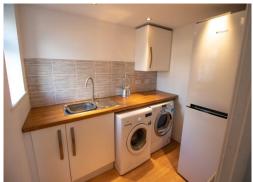

### **Utility room** 7' 11" x 6' 4" (2.41m x 1.93m)

A useful utility room to the rear of the kitchen. Plumbed in for a washing machine, with space for a tumble dryer.