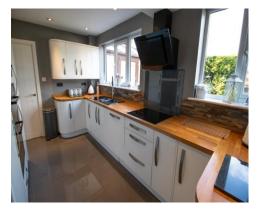

# Kitchen 9' 2" x 14' 2" (2.79m x 4.33m)

A stunning, modern fully fitted kitchen with an integrated hob, grill, double oven, extractor hood, dishwasher and a fridge fridge freezer. Decorated in grey with a grey tiled floor. A double glazed window is fitted to the rear aspect.