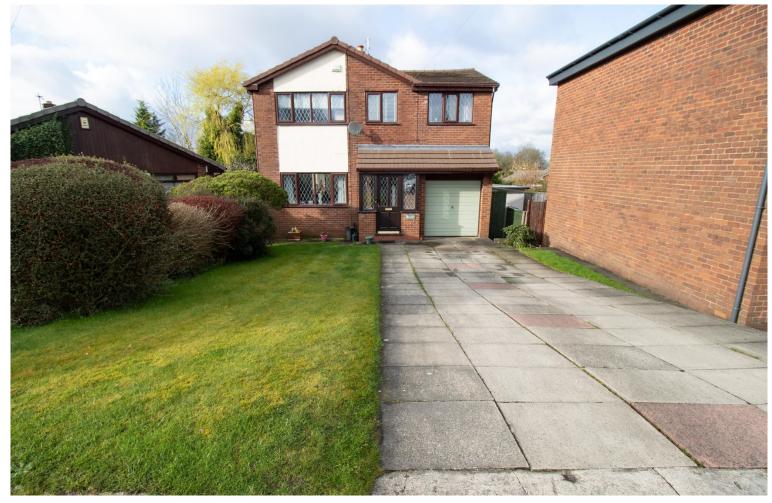

# Oxford Close, Farnworth, Bolton, BL4 0NF

£369,950

4 BEDROOMS! 2 FAMILY BATHROOMS TO THE UPPER FLOOR, LARGE CONSERVATORY! FREEHOLD PROPERTY! An extremely well presented 4 bedroom detached home, with a long driveway and a garage, located on Oxford Grove in the Farnworth area of Bolton in Greater Manchester. Close by to Bolton Hospital and St James High School, and offers easy access onto the M60 and M61 motorway junctions. Briefly comprises of the following, an entrance porch, an entrance hallway, a spacious lounge with a feature living flame gas fire and surround, an open plan dining area, a superb modern kitchen with an integrated hob, grill, 2 ovens, fridge freezer, dishwasher and an extractor hood, a utility room, a downstairs W/C, a large double glazed conservatory and a spacious rear garden with a patio area and a grass lawn. To the upper floor you will find 4 bedrooms, 3 double sized bedrooms and 1 single bedroom (all with fully fitted wardrobes) and 2 modern Family bathrooms. This stunning family home is a credit to the current owners and is the ideal family home on a much sought after estate. Comes with double glazed windows and doors throughout. Warmed by gas central heating via an almost brand